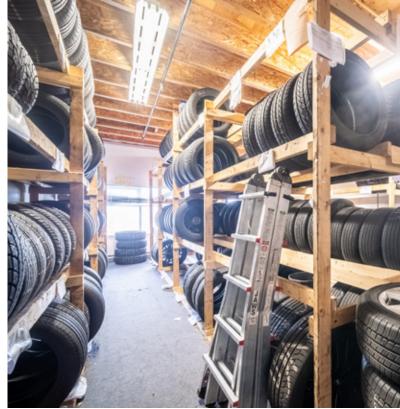

#### 120-15100 KNOX WAY

Opportunity to sublease a split level 1,797 sq ft industrial unit in North Richmond that includes 1,076 SF of warehouse area with heavy duty 3 phase power and 721 SF of office space. Currently used for tire storage and workshop, the IL zoning allows for wide variety of light industrial uses. The unit has 2 dedicated parking stalls and is located near major transportation routes.