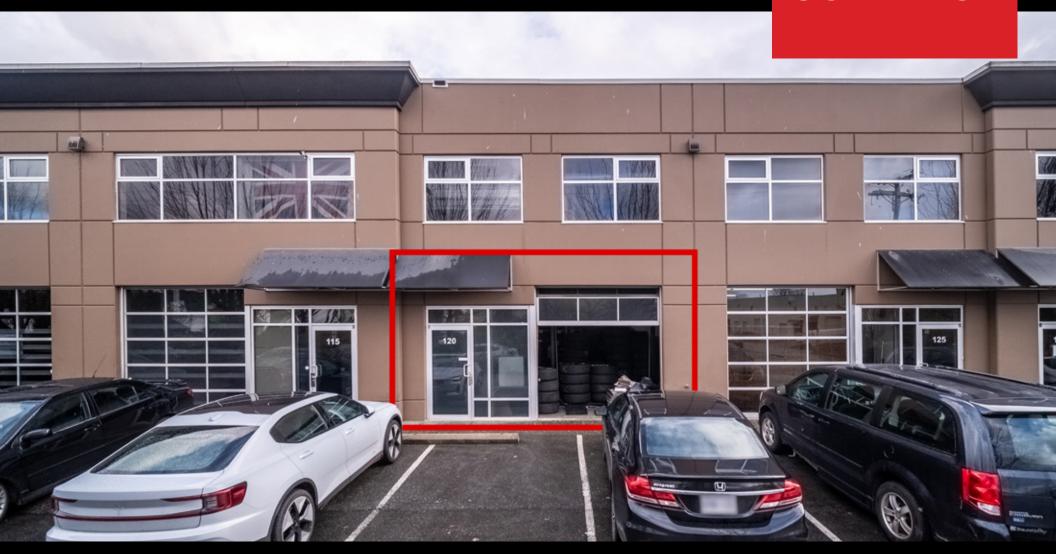

## **120 - 15100 KNOX WAY, RICHMOND**SPLIT LEVEL 1,797 SQFT INDUSTRIAL UNIT

#### 120-15100 KNOX WAY

Opportunity to sublease a split level 1,797 sq ft industrial unit in North Richmond that includes 1,076 SF of warehouse area with heavy duty 3 phase power and 721 SF of office space. Currently used for tire storage and workshop, the IL zoning allows for wide variety of light industrial uses. The unit has 2 dedicated parking stalls and is located near major transportation routes.