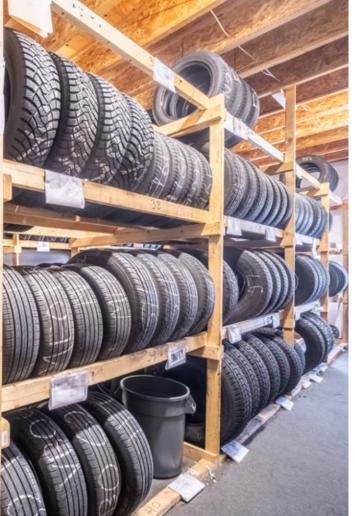

#### 120-15100 KNOX WAY

Opportunity to sublease a split level 1,797 sq ft industrial unit in North Richmond that includes 1,076 SF of warehouse area with heavy duty 3 phase power and 721 SF of office space. Currently used for tire storage and workshop, the IL zoning allows for wide variety of light industrial uses. The unit has 2 dedicated parking stalls and is located near major transportation routes.