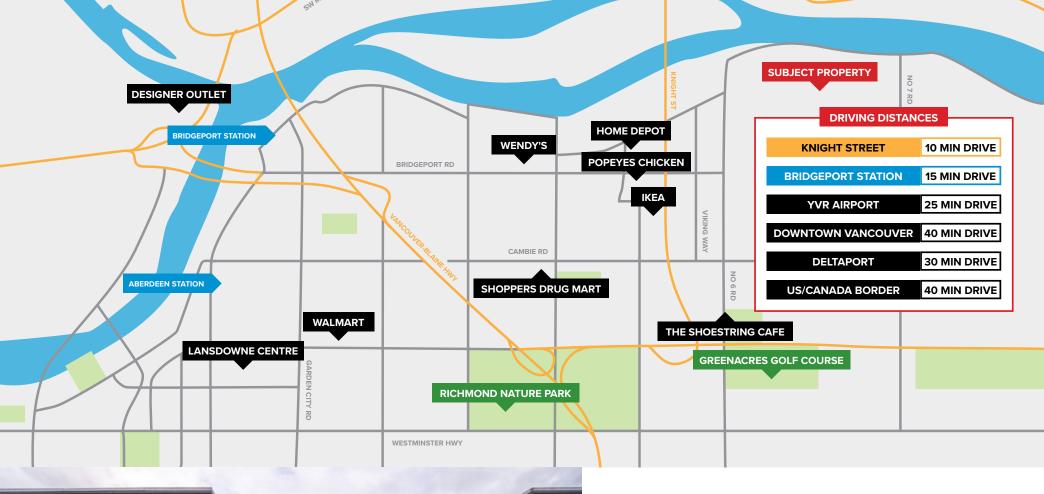

#### 120-15100 KNOX WAY

Opportunity to sublease a split level 1,797 sq ft industrial unit in North Richmond that includes 1,076 SF of warehouse area with heavy duty 3 phase power and 721 SF of office space. Currently used for tire storage and workshop, the IL zoning allows for wide variety of light industrial uses. The unit has 2 dedicated parking stalls and is located near major transportation routes.

#### **PARKING**

2 Designated Stalls

ZONING

IL

**MONTHLY RENT** \$4,500.00 + GST

LEASE EXPIRY
April 1, 2028