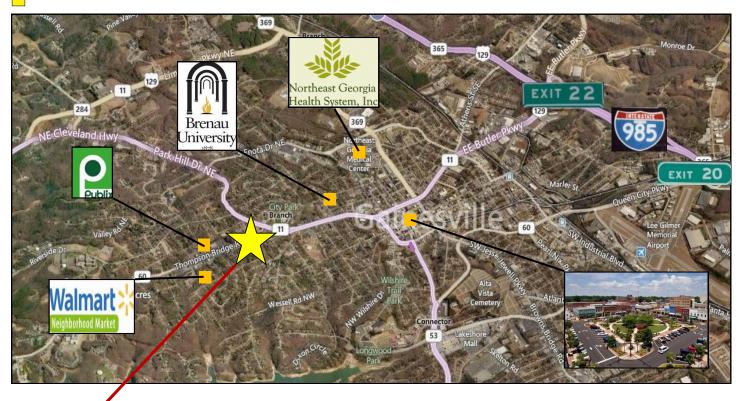

#### **CLICK HERE TO VISIT THE WEBSITE OF THOMPSON COURT**

- Along major highway with high-end demographics and great visibility!
- One of Gainesville's busiest corridors with 30,000+ Vehicles Per Day
- Near: Downtown Gainesville, Gainesville Civic Center, Publix, Walmart Neighborhood Marketplace, Brenau University, and more
- Zoned: Neighborhood Shopping with ample parking
- Suites Available with Competitive Rates, See Page 3

P

NortonCommercial.com

PROPERTY LOCATION 770.297.4800

Betty Howard BHoward@GoNorton.com 770.718.5263