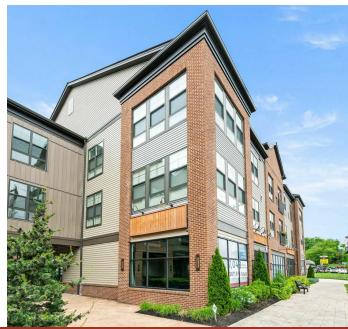

### **PROPERTY DESCRIPTION**

1118-7000 SF of retail space in Doylestown. Situated in the retail portion of a 147 unit luxury apartment complex providing a built in customer base. Minutes from 611 and 202 and blocks from Delaware Valley University with 1900 students. Discover a modern and well-maintained building at a prime location in Doylestown, PA. Benefit from high visibility and signage opportunities, as well as close proximity to major transportation routes. This property presents an exceptional opportunity for establishing a retail presence in a dynamic and thriving location.

#### **PROPERTY HIGHLIGHTS**

- Prime location in Doylestown, PA
- Modern and well-maintained building
- On-site parking lot
- High visibility and signage opportunities
- Close proximity to major transportation routes
- Professional property management on-site