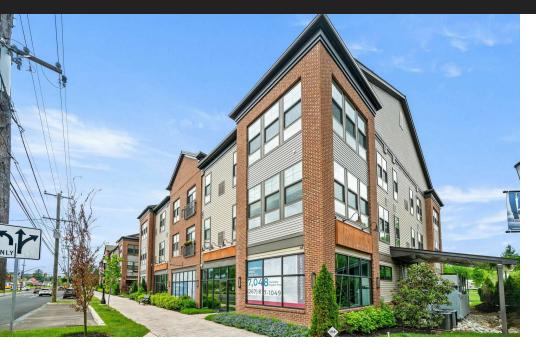

## 409 E Butler Ave

### **PROPERTY DESCRIPTION**

1118-7000 SF of retail space in Doylestown. Situated in the retail portion of a 147 unit luxury apartment complex providing a built in customer base. Minutes from 611 and 202 and blocks from Delaware Valley University with 1900 students. Discover a modern and well-maintained building at a prime location in Doylestown, PA. Benefit from high visibility and signage opportunities, as well as close proximity to major transportation routes. This property presents an exceptional opportunity for establishing a retail presence in a dynamic and thriving location.

#### **PROPERTY HIGHLIGHTS**

- Prime location in Doylestown, PA
- Modern and well-maintained building
- On-site parking lot
- High visibility and signage opportunities
- Close proximity to major transportation routes
- Professional property management on-site