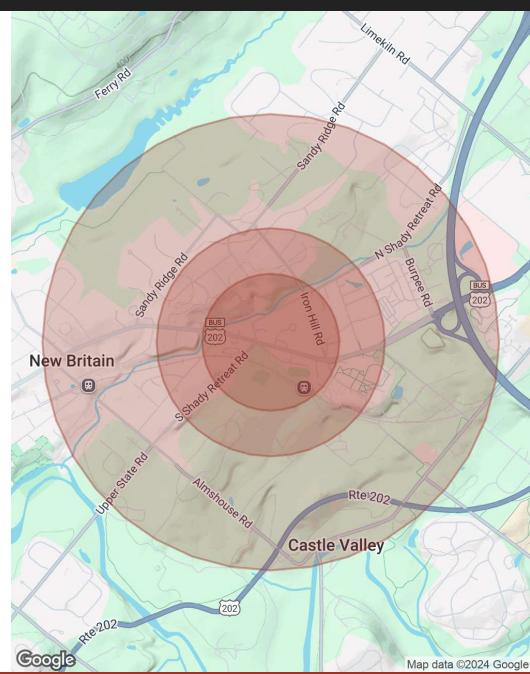

| DEMOGRAPHICS      | 0.3 MILES | 0.5 MILES | 1 MILE    |
|-------------------|-----------|-----------|-----------|
| Total Households  | 160       | 432       | 1,556     |
| Total Population  | 745       | 1,707     | 4,501     |
| Average HH Income | \$103,256 | \$114,839 | \$149,322 |

## 409 E Butler Ave

| POPULATION           | 0.3 MILES | 0.5 MILES | 1 MILE |
|----------------------|-----------|-----------|--------|
| Total Population     | 745       | 1,707     | 4,501  |
| Average Age          | 33        | 35        | 42     |
| Average Age (Male)   | 33        | 35        | 41     |
| Average Age (Female) | 32        | 35        | 43     |

| HOUSEHOLDS & INCOME | 0.3 MILES | 0.5 MILES | 1 MILE    |
|---------------------|-----------|-----------|-----------|
| Total Households    | 160       | 432       | 1,556     |
| # of Persons per HH | 4.7       | 4         | 2.9       |
| Average HH Income   | \$103,256 | \$114,839 | \$149,322 |
| Average House Value | \$359,659 | \$383,135 | \$477,057 |