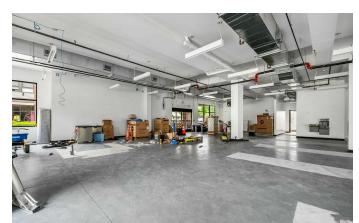

### **PROPERTY DESCRIPTION**

1118-7000 SF of retail space in Doylestown. Situated in the retail portion of a 147 unit luxury apartment complex providing a built in customer base. Minutes from 611 and 202 and blocks from Delaware Valley University with 1900 students. Discover a modern and well-maintained building at a prime location in Doylestown, PA. Benefit from high visibility and signage opportunities, as well as close proximity to major transportation routes. This property presents an exceptional opportunity for establishing a retail presence in a dynamic and thriving location.

#### **PROPERTY HIGHLIGHTS**

- Prime location in Doylestown, PA
- Modern and well-maintained building
- On-site parking lot
- High visibility and signage opportunities
- Close proximity to major transportation routes
- Professional property management on-site