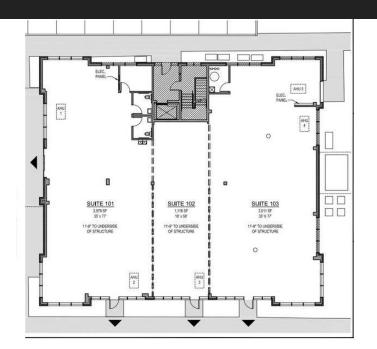

### AVAILABLE SPACES

| SUITE     | SIZE (SF) | LEASE TYPE |
|-----------|-----------|------------|
| Suite 103 | 3,011 SF  | NNN        |

Glenn Gaines 215.995.0191 x102 glenn@suburbancitygroup.com Michelle Christian 215.995.0191 x105 michelle@suburbancitygroup.com