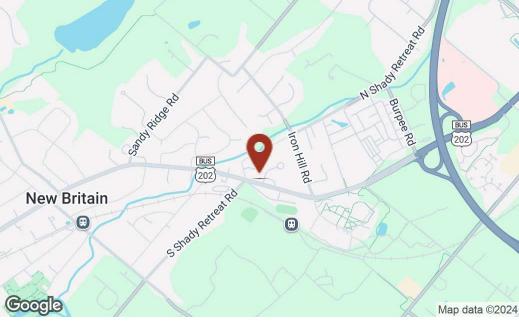

space in Doylestown. Situated in the retail portion of a 147 unit luxury apartment complex providing a built in customer base. Minutes from 611 and 202 and blocks from Delaware Valley University with 1900 students. Discover a modern and well-maintained building at a prime location in Doylestown, PA. Benefit from high visibility and signage opportunities, as well as close proximity to major transportation routes. This property presents an exceptional opportunity for establishing a retail presence in a dynamic and thriving location.

#### **PROPERTY HIGHLIGHTS**

- Prime location in Doylestown, PA
- Modern and well-maintained building
- On-site parking lot
- High visibility and signage opportunities
- Close proximity to major transportation routes
- Professional property management on-site



# OFFERING SUMMARY

| Lease Rate:    | Inquire with Broker |
|----------------|---------------------|
| Available SF:  | 3,011 SF            |
| Lot Size:      | 308,037 SF          |
| Building Size: | 132,963 SF          |

| DEMOGRAPHICS      | 0.3 MILES | 0.5 MILES | 1 MILE    |
|-------------------|-----------|-----------|-----------|
| Total Households  | 160       | 432       | 1,556     |
| Total Population  | 745       | 1,707     | 4,501     |
| Average HH Income | \$103,256 | \$114,839 | \$149,322 |

Presented By

Glenn Gaines 215.995.0191 x102 glenn@suburbancitygroup.com Michelle Christian 215.995.0191 x105 michelle@suburbancitygroup.com



## Doylestown, PA 18901

## 409 E Butler Ave















Glenn Gaines 215.995.0191 x102 glenn@suburbancitygroup.com Michelle Christian