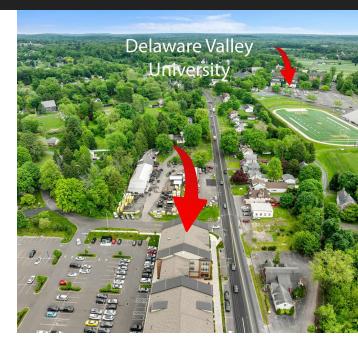

### **PROPERTY DESCRIPTION**

1118-7000 SF of retail space in Doylestown. Situated in the retail portion of a 147 unit luxury apartment complex providing a built in customer base. Minutes from 611 and 202 and blocks from Delaware Valley University with 1900 students. Discover a modern and well-maintained building at a prime location in Doylestown, PA. Benefit from high visibility and signage opportunities, as well as close proximity to major transportation routes. This property presents an exceptional opportunity for establishing a retail presence in a dynamic and thriving location.