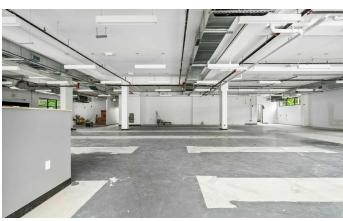

### **PROPERTY DESCRIPTION**

1118-7000 SF of retail space in Doylestown. Situated in the retail portion of a 147 unit luxury apartment complex providing a built in customer base. Minutes from 611 and 202 and blocks from Delaware Valley University with 1900 students. Discover a modern and well-maintained building at a prime location in Doylestown, PA. Benefit from high visibility and signage opportunities, as well as close proximity to major transportation routes. This property presents an exceptional opportunity for establishing a retail presence in a dynamic and thriving location.

#### **PROPERTY HIGHLIGHTS**

- Prime location in Doylestown, PA
- Modern and well-maintained building
- On-site parking lot
- High visibility and signage opportunities
- Close proximity to major transportation routes
- Professional property management on-site