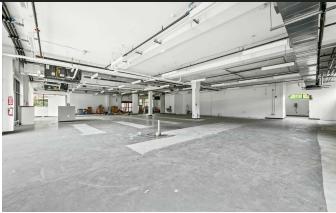

### **PROPERTY DESCRIPTION**

1118-7000 SF of retail space in Doylestown. Situated in the retail portion of a 147 unit luxury apartment complex providing a built in customer base. Minutes from 611 and 202 and blocks from Delaware Valley University with 1900 students. Discover a modern and well-maintained building at a prime location in Doylestown, PA. Benefit from high visibility and signage opportunities, as well as close proximity to major transportation routes. This property presents an exceptional opportunity for establishing a retail presence in a dynamic and thriving location.

# OFFERING SUMMARY

| Lease Rate:    | Inquire with Broker |
|----------------|---------------------|
| Available SF:  | 3,011 SF            |
| Lot Size:      | 308,037 SF          |
| Building Size: | 132,963 SF          |

### LEASE INFORMATION

| Lease Type: NN    | N Lease Term: | Negotiable          |
|-------------------|---------------|---------------------|
| Total Space:3,011 | F Lease Rate: | Inquire with Broker |

### AVAILABLE SPACES

| SUITE     | SIZE (SF) | LEASE TYPE |
|-----------|-----------|------------|
| Suite 103 | 3,011 SF  | NNN        |

Glenn Gaines 215.995.0191 x102 glenn@suburbancitygroup.com Michelle Christian 215.995.0191 x105 michelle@suburbancitygroup.com