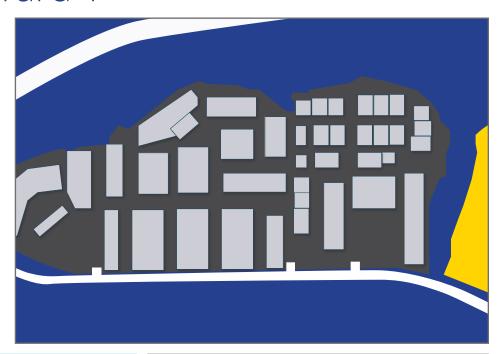

### Interactive Site Plan

### Property Description

Comprised of more than 35 buildings with over 350,000 square feet of office and warehouse improvements, and 25 acres of industrial yard space, Kapaa Industrial Park presents a very unique opportunity to house and grow your business all in one location. Kapaa Industrial Park's mixture of first class office space, high cube warehouse space, graveled and paved yard spaces, and affordable quonset huts allows businesses of all sizes to thrive.