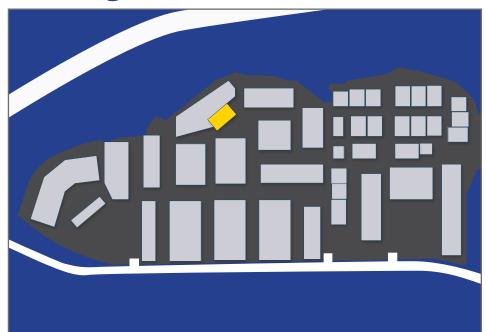

### Interactive Site Plan

### Property Description

Comprised of more than 35 buildings with over 350,000 square feet of office and warehouse improvements, and 25 acres of industrial yard space, Kapaa Industrial Park presents a very unique opportunity to house and grow your business all in one location. Kapaa Industrial Park's mixture of first class office space, high cube warehouse space, graveled and paved yard spaces, and affordable quonset huts allows businesses of all sizes to thrive.