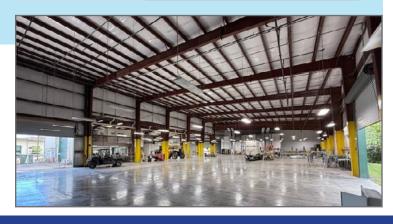

# Building 34

### Unit Highlights

Brand new high cube warehouse space

Each bay includes 600 SF of air conditioned second floor office space

28 ft ceilings

24 hour roving security

On site property management

### **Property Specifications**

Address 203 Quarry Road Kailua, HI 96734

Available Space 2,400 - 38,400 SF

Gross Rent \$2.63 PSF/Mo

Term 3 - 5 Years

Date Available June 2025

**Michael Gomes (S)** 

Lic# RS-82817 Industrial Services Division 808 285 9502 michael.gomes@colliers.com William Froelich (B), JD, SIOR, CCIM\*