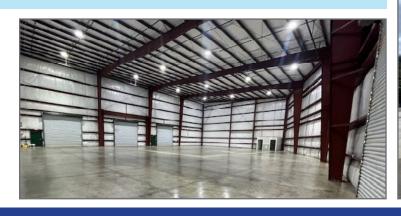

# Building 24 Unit 24C

## Unit Highlights

4 roll up doors

High cube warehouse

Clear span

Ample yard space for container staging

Roving security

### **Property Specifications**

Address 203 Quarry Road Kailua, HI 96734

Available Space 10,509 SF

Modified Gross

Rent

\$2.45 PSF/Mo

Term 3 - 5 Years