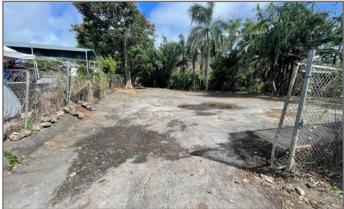

### Yard 1

### **Property Specifications**

| Address                | 203 Quarry Road<br>Kailua, HI 96734 |
|------------------------|-------------------------------------|
| Available Space        | 19 Acres                            |
| Modified Gross<br>Rent | \$0.50 PSF/Mo                       |
| Term                   | Negotiable                          |
|                        |                                     |