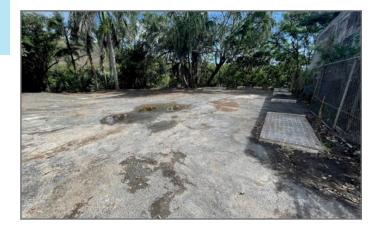

### Yard 2

### **Property Specifications**

| Address                | 203 Quarry Road<br>Kailua, HI 96734 |
|------------------------|-------------------------------------|
| Available Space        | 4,920 SF                            |
| Modified Gross<br>Rent | \$0.71 PSF/Mo                       |
| Term                   | Negotiable                          |