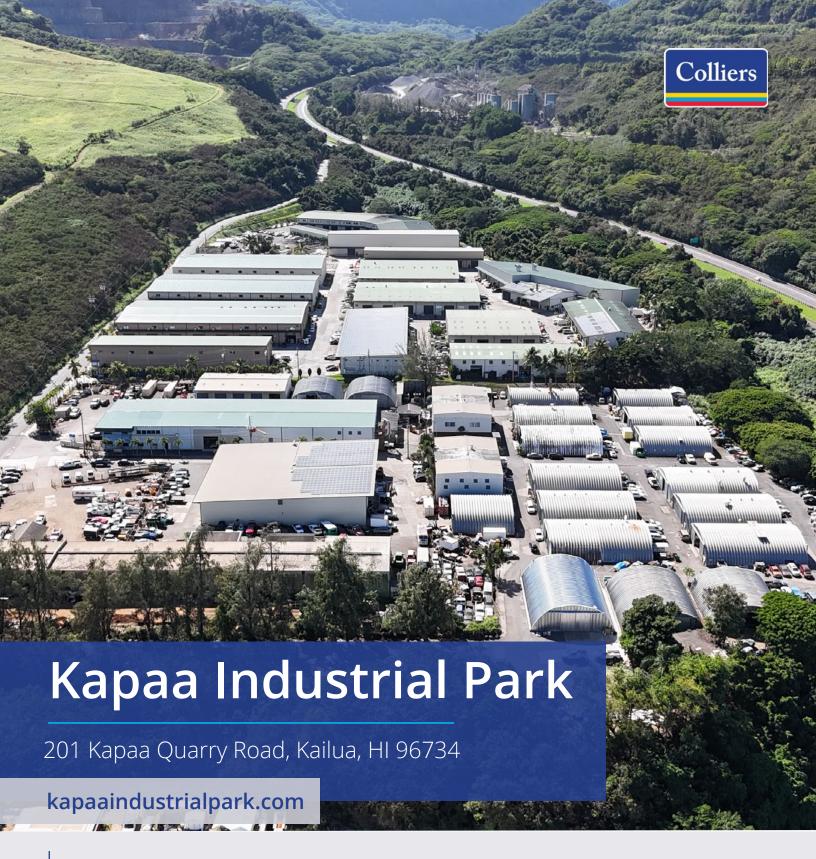

## Property Specifications

| Address                     | 201 Kapaa Quarry Road   Kailua, HI 96734 |
|-----------------------------|------------------------------------------|
| Zoning                      | I-1 & I-2 (Intensive Industrial)         |
| Available<br>Warehouse Size | 1,500 - 30,000 square feet               |

### Property Description

Comprised of more than 35 buildings with over 350,000 square feet of office and warehouse improvements, and 25 acres of industrial yard space, Kapaa Industrial Park presents a very unique opportunity to house and grow your business all in one location. Kapaa Industrial Park's mixture of first class office space, high cube warehouse space, graveled and paved yard spaces, and affordable quonset huts allows businesses of all sizes to thrive.

### Convenient Location

Downtown Honolulu

10 miles

Waikiki

14 miles

Pearl City

20 miles

Waipahu

23 miles

Kapolei

30 miles