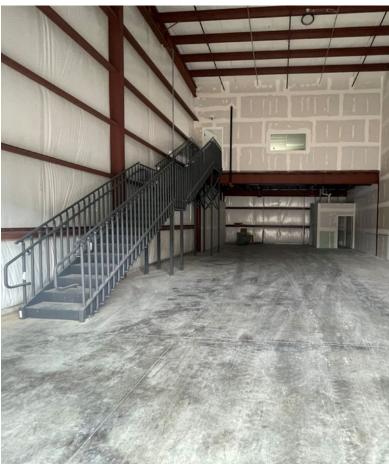

# Building 34

### Unit Highlights

Brand new high cube warehouse space

Each bay includes 600 SF of air conditioned second floor office space

28 ft ceilings

24 hour roving security

On site property management

### **Property Specifications**

Address 203 Quarry Road Kailua, HI 96734

Available Space 2,400 - 38,400 SF

Gross Rent \$2.63 PSF/Mo

Term 3 - 5 Years

Date Available June 2025

**Michael Gomes (S)** 

Lic# RS-82817 Industrial Services Division 808 285 9502 michael.gomes@colliers.com William Froelich (B), JD, SIOR, CCIM\*