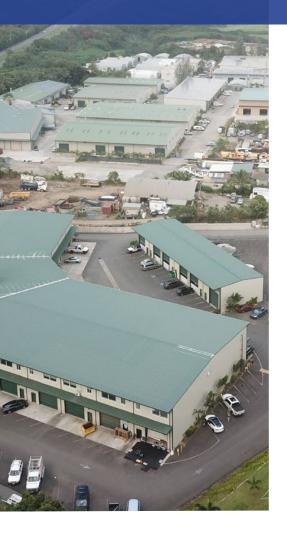

### Property Description

Comprised of more than 35 buildings with over 350,000 square feet of office and warehouse improvements, and 25 acres of industrial yard space, Kapaa Industrial Park presents a very unique opportunity to house and grow your business all in one location. Kapaa Industrial Park's mixture of first class office space, high cube warehouse space, graveled and paved yard spaces, and affordable quonset huts allows businesses of all sizes to thrive.