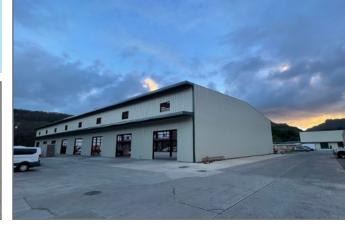

### Property Description

Comprised of more than 35 buildings with over 350,000 square feet of office and warehouse improvements, and 25 acres of industrial yard space, Kapaa Industrial Park presents a very unique opportunity to house and grow your business all in one location. Kapaa Industrial Park's mixture of first class office space, high cube warehouse space, graveled and paved yard spaces, and affordable quonset huts allows businesses of all sizes to thrive.