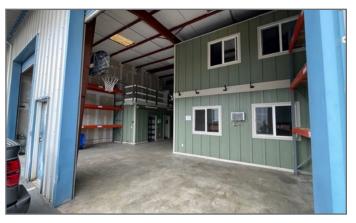

# Building 34

### Unit Highlights

Brand new high cube warehouse space

Each bay includes 600 SF of air conditioned second floor office space

28 ft ceilings

24 hour roving security

On site property management

### **Property Specifications**

Address 203 Quarry Road Kailua, HI 96734

Available Space 2,400 - 38,400 SF

Gross Rent \$2.63 PSF/Mo

Term 3 - 5 Years

Date Available June 2025

**Michael Gomes (S)** 

Lic# RS-82817 Industrial Services Division 808 285 9502 michael.gomes@colliers.com William Froelich (B), JD, SIOR, CCIM\*