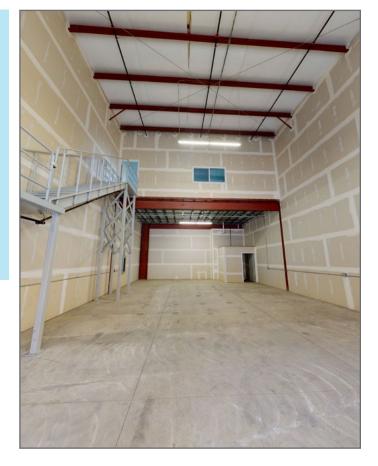

# Building 34

### Unit Highlights

Brand new high cube warehouse space

Each bay includes 600 SF of air conditioned second floor office space

28 ft ceilings

24 hour roving security

On site property management

### **Property Specifications**

Address 203 Quarry Road Kailua, HI 96734

Available Space 2,400 - 38,400 SF

Gross Rent \$2.63 PSF/Mo

Term 3 - 5 Years

Date Available June 2025

**Michael Gomes (S)** 

Lic# RS-82817 Industrial Services Division 808 285 9502 michael.gomes@colliers.com William Froelich (B), JD, SIOR, CCIM\*