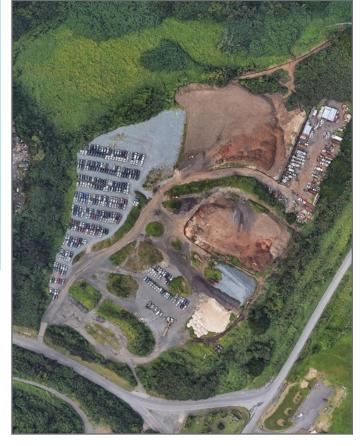

### Property Description

Comprised of more than 35 buildings with over 350,000 square feet of office and warehouse improvements, and 25 acres of industrial yard space, Kapaa Industrial Park presents a very unique opportunity to house and grow your business all in one location. Kapaa Industrial Park's mixture of first class office space, high cube warehouse space, graveled and paved yard spaces, and affordable quonset huts allows businesses of all sizes to thrive.

### Yard 1

### **Property Specifications**

| Address                | 203 Quarry Road<br>Kailua, HI 96734 |
|------------------------|-------------------------------------|
| Available Space        | 19 Acres                            |
| Modified Gross<br>Rent | \$0.50 PSF/Mo                       |
| Term                   | Negotiable                          |
|                        |                                     |

### Yard 2

### **Property Specifications**

| Address                | 203 Quarry Road<br>Kailua, HI 96734 |
|------------------------|-------------------------------------|
| Available Space        | 4,920 SF                            |
| Modified Gross<br>Rent | \$0.71 PSF/Mo                       |
| Term                   | Negotiable                          |