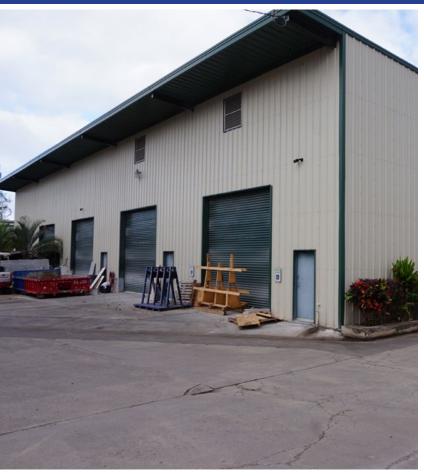

# Building 34

### Unit Highlights

Brand new high cube warehouse space

Each bay includes 600 SF of air conditioned second floor office space

28 ft ceilings

24 hour roving security

On site property management

### **Property Specifications**

Address 203 Quarry Road Kailua, HI 96734

Available Space 2,400 - 38,400 SF

Gross Rent \$2.63 PSF/Mo

Term 3 - 5 Years

Date Available June 2025

**Michael Gomes (S)** 

Lic# RS-82817 Industrial Services Division 808 285 9502 michael.gomes@colliers.com William Froelich (B), JD, SIOR, CCIM\*