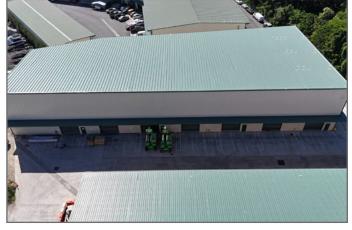

# Building 32 **Unit 3205/3212**

# Unit Highlights

High cube warehouse space

Turn key, air conditioned office space

Easy access to highways

24 hour roving security

On site property management

### **Property Specifications**

| <u> </u>               | <u> </u>                            |
|------------------------|-------------------------------------|
| Address                | 203 Quarry Road<br>Kailua, HI 96734 |
| Available Spaces       | 2,400 - 4,800 SF                    |
| Modified Gross<br>Rent | \$2.63 PSF/Mo                       |
| Term                   | 3 - 5 Years                         |
|                        |                                     |