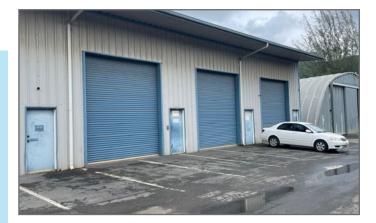

# Building 32 **Unit 3205/3212**

# Unit Highlights

High cube warehouse space

Turn key, air conditioned office space

Easy access to highways

24 hour roving security

On site property management

### **Property Specifications**

| <u> </u>               | <u> </u>                            |
|------------------------|-------------------------------------|
| Address                | 203 Quarry Road<br>Kailua, HI 96734 |
| Available Spaces       | 2,400 - 4,800 SF                    |
| Modified Gross<br>Rent | \$2.63 PSF/Mo                       |
| Term                   | 3 - 5 Years                         |
|                        |                                     |