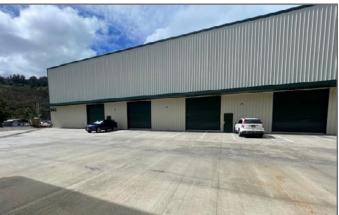

# Building 34

### Unit Highlights

Brand new high cube warehouse space

Each bay includes 600 SF of air conditioned second floor office space

28 ft ceilings

24 hour roving security

On site property management

### **Property Specifications**

Address 203 Quarry Road Kailua, HI 96734

Available Space 2,400 - 38,400 SF

Gross Rent \$2.63 PSF/Mo

Term 3 - 5 Years

Date Available June 2025

**Michael Gomes (S)** 

Lic# RS-82817 Industrial Services Division 808 285 9502 michael.gomes@colliers.com William Froelich (B), JD, SIOR, CCIM\*