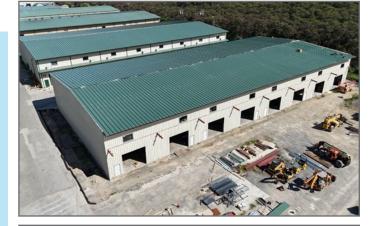

### Property Description

Comprised of more than 35 buildings with over 350,000 square feet of office and warehouse improvements, and 25 acres of industrial yard space, Kapaa Industrial Park presents a very unique opportunity to house and grow your business all in one location. Kapaa Industrial Park's mixture of first class office space, high cube warehouse space, graveled and paved yard spaces, and affordable quonset huts allows businesses of all sizes to thrive.