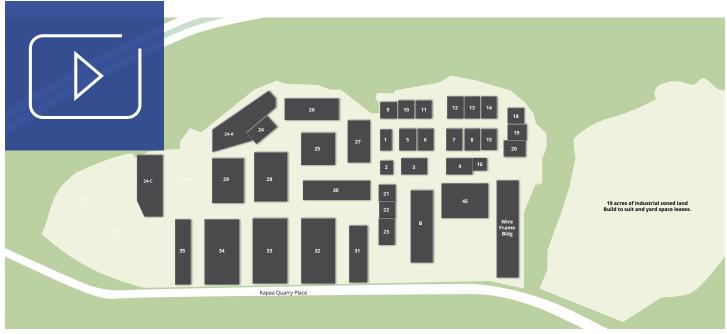

### Interactive Site Plan

### Property Description

Comprised of more than 35 buildings with over 350,000 square feet of office and warehouse improvements, and 25 acres of industrial yard space, Kapaa Industrial Park presents a very unique opportunity to house and grow your business all in one location. Kapaa Industrial Park's mixture of first class office space, high cube warehouse space, graveled and paved yard spaces, and affordable quonset huts allows businesses of all sizes to thrive.