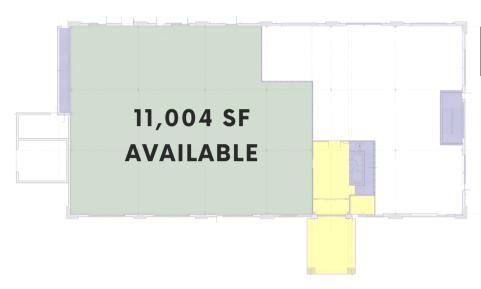

### **SPACE AVAILABLE**

### FIRST FLOOR

Explore the possibilities on our first floor, featuring 11,004 square feet of expansive, open space ready for your practice's unique customization. Tailor the layout to your exact needs and envision a workspace that seamlessly aligns with your professional goals.

Floorplan not to scale.

CONTACT
US TODAY!

CHAD DEROSSETT, CCIM
VICE PRESIDENT OF BROKERAGE SERVICES
CDEROSSETT@HOLLADAYPROPERTIES.COM

615-604-0885

MATT SIEDOW

ASSOCIATE BROKER - HEALTHCARE

MSIEDOW@HOLLADAYPROPERTIES.COM