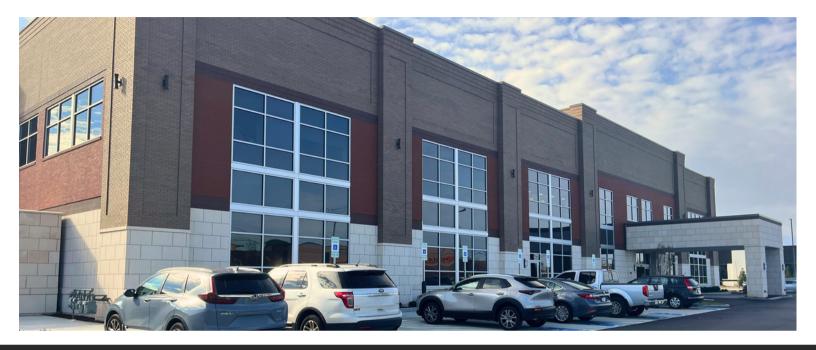

### PROPERTY OVERVIEW

- Great Location: This office property is on Belinda Parkway at I-40, making it highly visible from the interstate and has easy access.
- 2023 Construction: Contemporary finishes, state-of-the-art facilities, and prominent signage.
- Medical Excellence Nearby: Proximity to TriStar Mount Juliet ER, Ascension Medical Group Saint Thomas Mount Juliet, and Summit Hospital for top-tier healthcare at your doorstep!
- Ideal for Healthcare Professionals: Healthcare practitioners will find this location convenient, with modern amenities and plenty of parking.
- Patient-Centric Design: Prioritizing patient experience, the design includes ample parking and a covered drop-off for convenience.
- Modern Design: With a total of 37,802 sq. ft., the building boasts a sophisticated blend of brick, stone, and spandrel glass for an impressive, elevated patient experience.