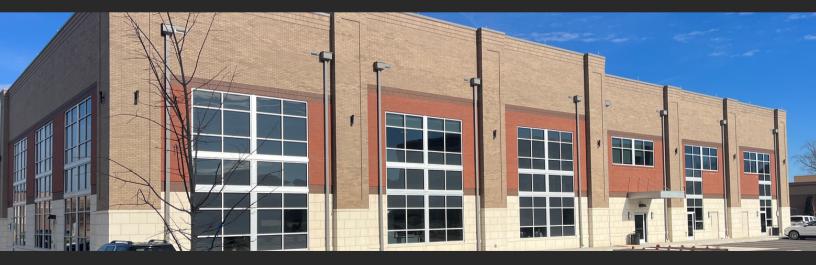

### PROPERTY OVERVIEW

- Great Location: This office property is on Belinda Parkway at I-40, making it highly visible from the interstate and has easy access.
- 2023 Construction: Contemporary finishes, state-of-the-art facilities, and prominent signage.
- Medical Excellence Nearby: Proximity to TriStar Mount Juliet ER, Ascension Medical Group Saint Thomas Mount Juliet, and Summit Hospital for top-tier healthcare at your doorstep!
- Ideal for Healthcare Professionals: Healthcare practitioners will find this location convenient, with modern amenities and plenty of parking.
- Patient-Centric Design: Prioritizing patient experience, the design includes ample parking and a covered drop-off for convenience.
- Modern Design: With a total of 37,802 sq. ft., the building boasts a sophisticated blend of brick, stone, and spandrel glass for an impressive, elevated patient experience.