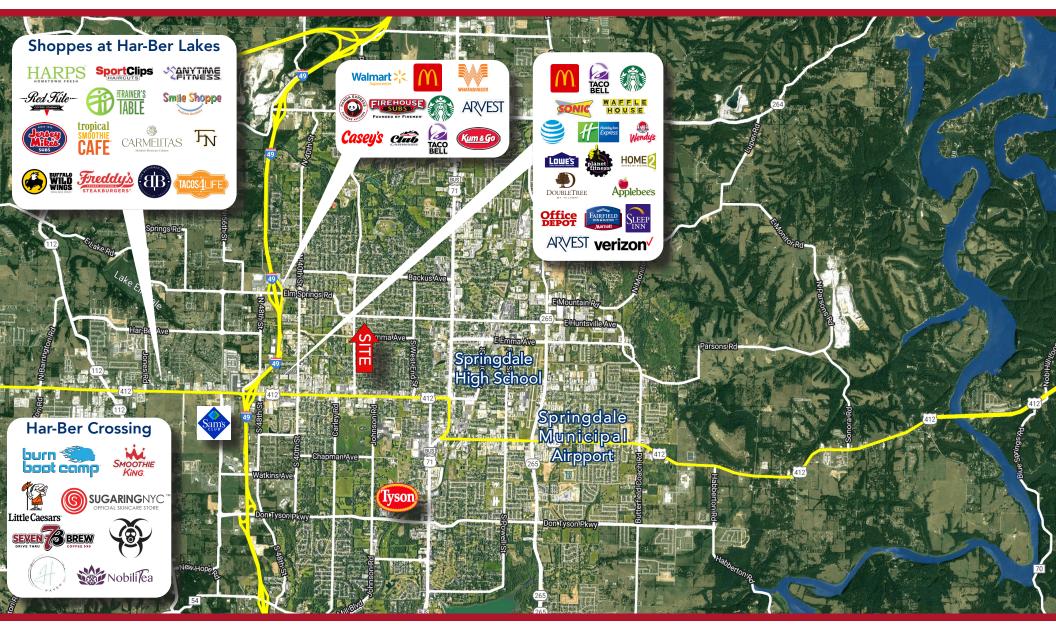

#### COMMENTS

- Close proximity to I-49 and Hwy 71B
- Located in active retail area
- Near many national and local retailers including Whataburger, Taco Bell, Casey's, Kum & Go, Azul Tequila and Patrick's Burgers
- Excellent visibility with ample parking
- Signage opportunity