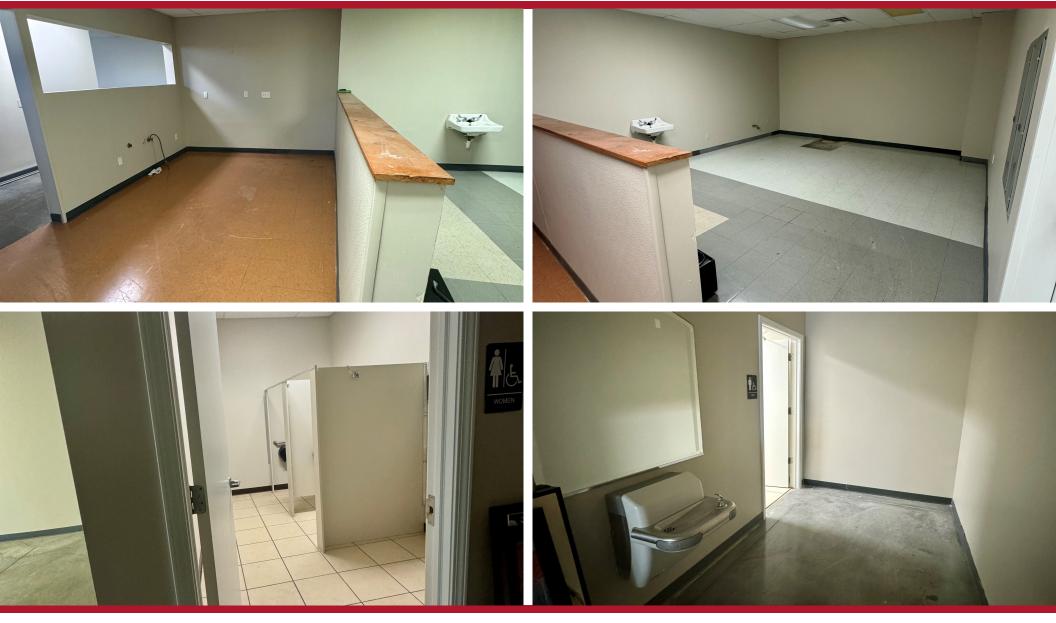

#### COMMENTS

- Close proximity to I-49 and Hwy 71B
- Located in active retail area
- Near many national and local retailers including Whataburger, Taco Bell, Casey's, Kum & Go, Azul Tequila and Patrick's Burgers
- Excellent visibility with ample parking
- Signage opportunity