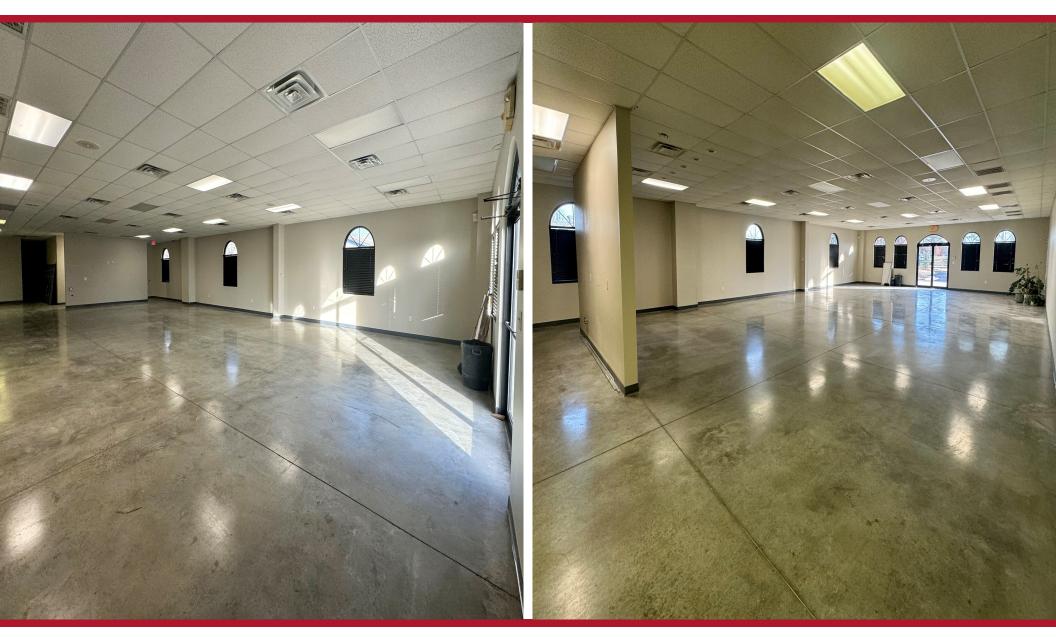

#### AVAILABLE

3,400 SF

#### COMMENTS

- Close proximity to I-49 and Hwy 71B
- Located in active retail area
- Near many national and local retailers including Whataburger, Taco Bell, Casey's, Kum & Go, Azul Tequila and Patrick's Burgers
- Excellent visibility with ample parking
- Signage opportunity