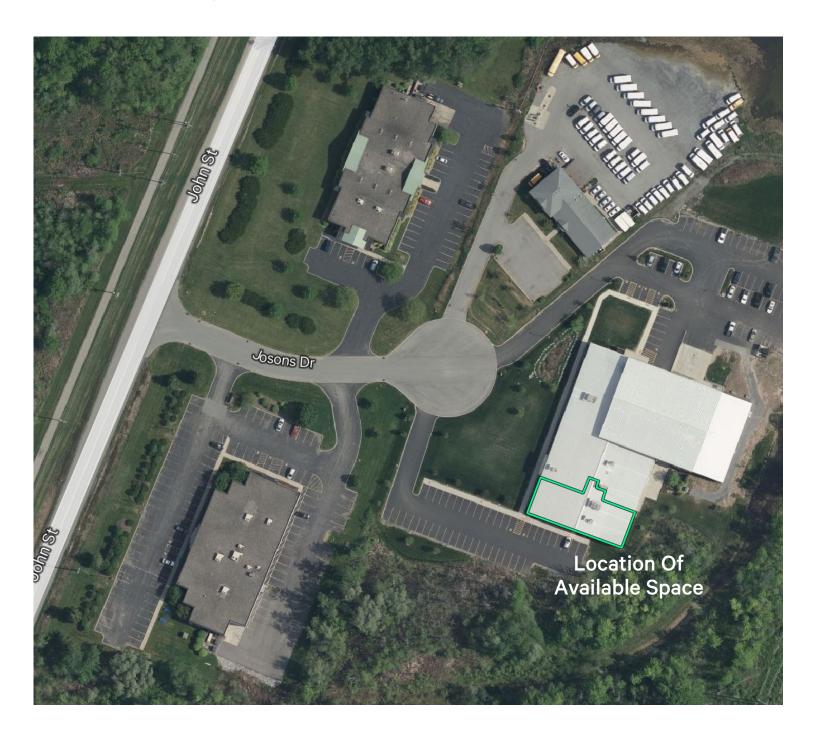

# Office Space Sublease

Attractive Opportunity Near RIT

175 Josons Drive Henrietta, New York 14586

## Offering Overview

6,240 square feet of nicely finished office space available on an attractive sublease opportunity. The space features a mix of hard wall and open office areas as well as conference rooms kitchen and private restrooms serving the suite. Conveniently located near the Rochester Institute of Technology (RIT) and minutes from I-390 and I-90.