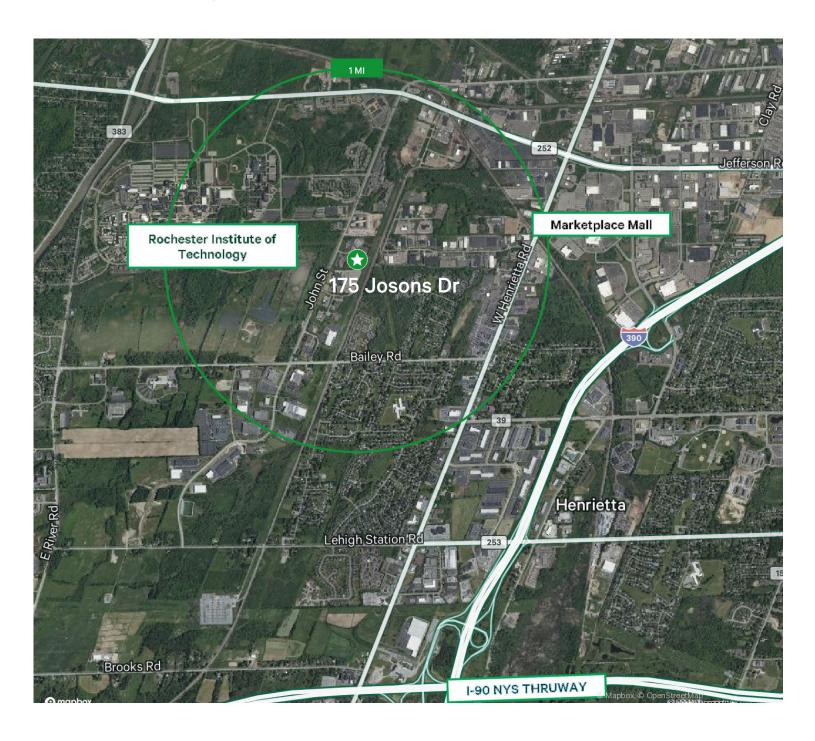

# Office Space Sublease

Attractive Opportunity Near RIT

175 Josons Drive Henrietta, New York 14586

## Offering Overview

6,240 square feet of nicely finished office space available on an attractive sublease opportunity. The space features a mix of hard wall and open office areas as well as conference rooms kitchen and private restrooms serving the suite. Conveniently located near the Rochester Institute of Technology (RIT) and minutes from I-390 and I-90.