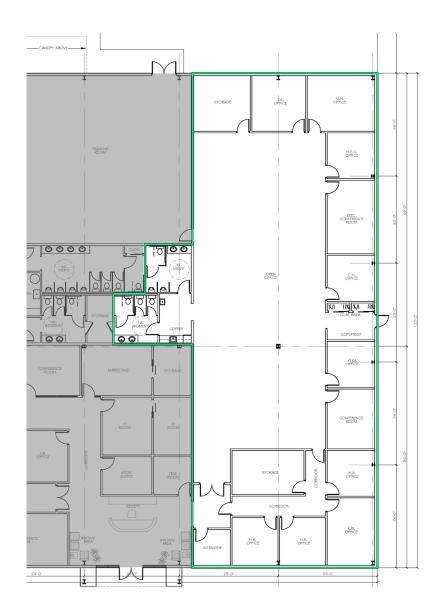

## Offering Overview

6,240 square feet of nicely finished office space available on an attractive sublease opportunity. The space features a mix of hard wall and open office areas as well as conference rooms kitchen and private restrooms serving the suite. Conveniently located near the Rochester Institute of Technology (RIT) and minutes from I-390 and I-90.

## Office Sublease

- + 6,240 Square Feet Available For Sublease
- + End Cap Space With Windows On Three Sides
- + Built Out With Mix Of Open Space & Hard Wall Offices
- + Furniture May Be Available
- + Private Entrance From Exterior Of Space
- + Convenient, Ample Parking At Entrance
- + Long Term Sublease Available
- + Attractive Sublease Opportunity
- + Minutes From RIT. I-390 and I-90