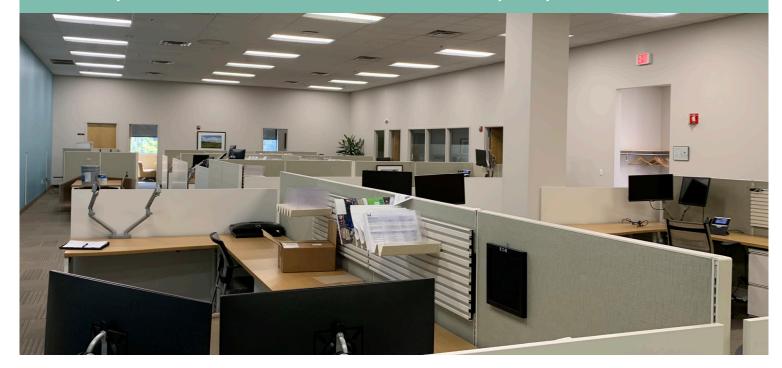

## Offering Overview

6,240 square feet of nicely finished office space available on an attractive sublease opportunity. The space features a mix of hard wall and open office areas as well as conference rooms kitchen and private restrooms serving the suite. Conveniently located near the Rochester Institute of Technology (RIT) and minutes from I-390 and I-90.

## Office Sublease

- + 6,240 Square Feet Available For Sublease
- + End Cap Space With Windows On Three Sides
- + Built Out With Mix Of Open Space & Hard Wall Offices
- + Furniture May Be Available
- + Private Entrance From Exterior Of Space
- + Convenient, Ample Parking At Entrance
- + Long Term Sublease Available
- + Attractive Sublease Opportunity
- + Minutes From RIT. I-390 and I-90