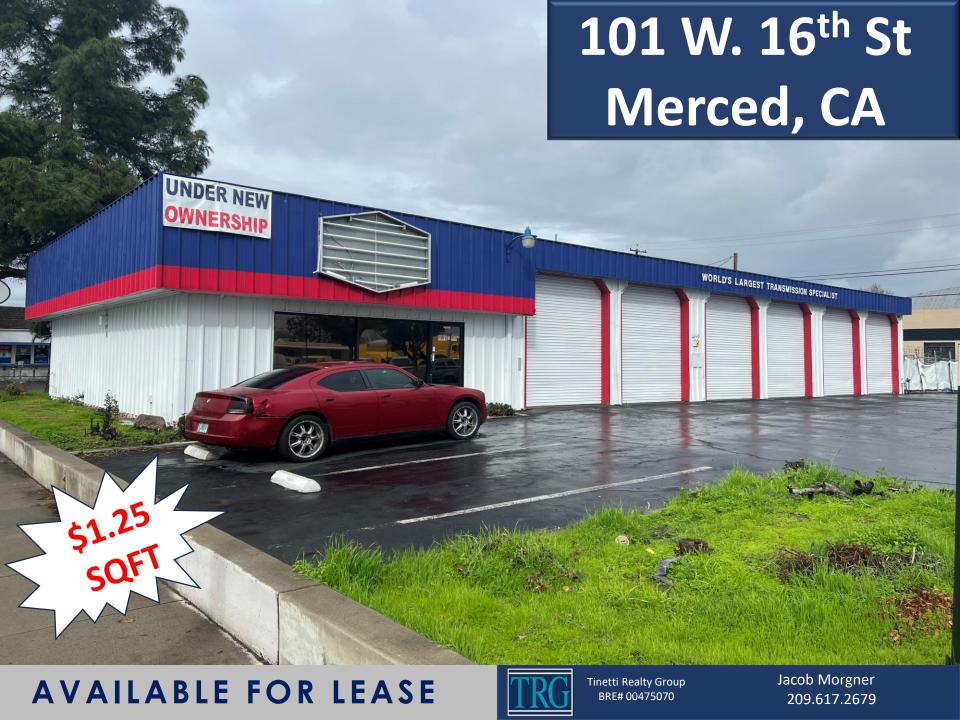

## PROPERTY DESCRIPTION

**Property Address** 101 W 16<sup>th</sup> St, Merced, CA 95340

**APN** 031-162-008

Square Footage  $\pm 4,000$ 

**Lot Size** ±0.34 Acres

**Use** Auto Repair

**Zoning** C-C (Central Commercial)

**Tenancy** Single Tenant

**Parking** 11 stalls 2.75 / 1,000 SF

Price per SF 1.25

Monthly Rent \$5,000 triple net

101 W 16<sup>th</sup> St is located on the Northwest Corner of "H" Street and 16<sup>th</sup> Street, Merced's major arterial road of the downtown area. The building has 6 shop bays with metal roll up doors, a small reception / business office and a fenced storage area.