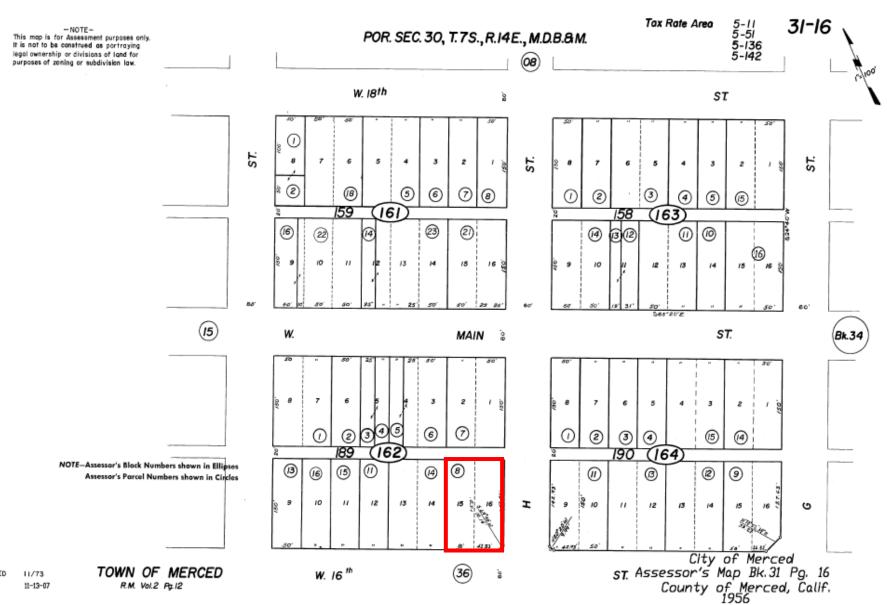

## PLAT MAP

## PROPERTY DESCRIPTION

**Property Address** 101 W 16<sup>th</sup> St, Merced, CA 95340

**APN** 031-162-008

Square Footage  $\pm 4,000$ 

**Lot Size** ±0.34 Acres

**Use** Auto Repair

**Zoning** C-C (Central Commercial)