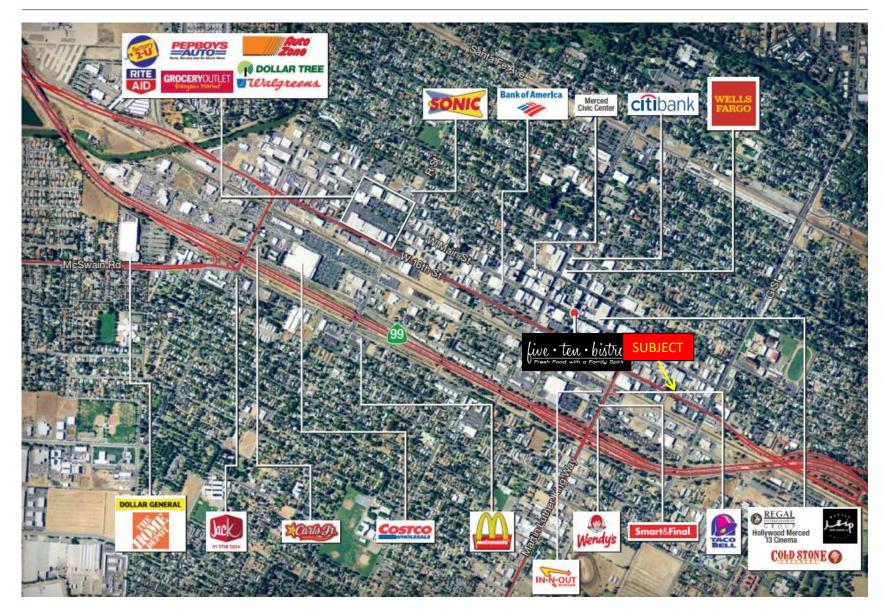

## PROPERTY DESCRIPTION

**Property Address** 101 W 16<sup>th</sup> St, Merced, CA 95340

**APN** 031-162-008

Square Footage  $\pm 4,000$ 

**Lot Size** ±0.34 Acres

**Use** Auto Repair

**Zoning** C-C (Central Commercial)

**Tenancy** Single Tenant

**Parking** 11 stalls 2.75 / 1,000 SF

Price per SF 1.25

Monthly Rent \$5,000 triple net

101 W 16<sup>th</sup> St is located on the Northwest Corner of "H" Street and 16<sup>th</sup> Street, Merced's major arterial road of the downtown area. The building has 6 shop bays with metal roll up doors, a small reception / business office and a fenced storage area.



## PLAT MAP



## **AERIAL & SURROUNDING RETAIL**





## **Jacob Morgner**

Tinetti Realty Group 2930 G St., Merced, CA 95340

C: 209-617-2679 O: 209-354-3830

Jacob@mercedrealestate.com

CA BRE Lic. #: 01882378

Tinetti Realty Group. ("TRG") has used reasonable care in obtaining the information and assembling the estimates and projections contained herein, this material is submitted without representation or warranty. All information is subject to modification due to changes in the market, further clarifications, or other events beyond the control of TRG