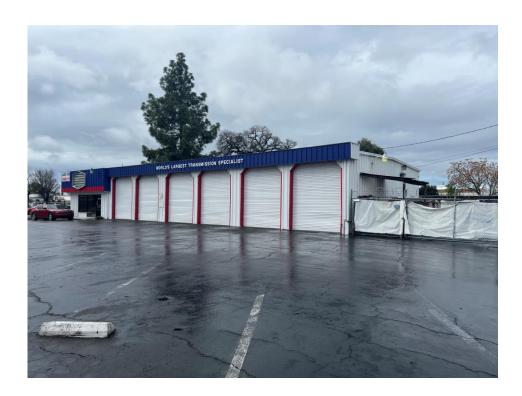

**Tenancy** Single Tenant

**Parking** 11 stalls 2.75 / 1,000 SF

Price per SF 1.25

Monthly Rent \$5,000 triple net

101 W 16<sup>th</sup> St is located on the Northwest Corner of "H" Street and 16<sup>th</sup> Street, Merced's major arterial road of the downtown area. The building has 6 shop bays with metal roll up doors, a small reception / business office and a fenced storage area.