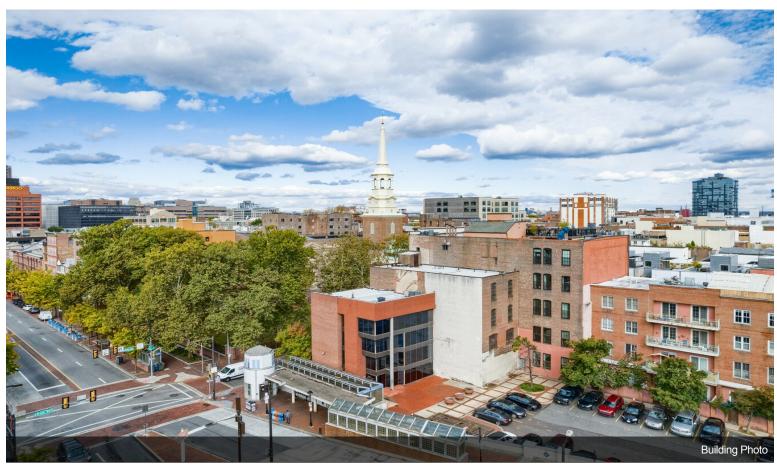

#### 3-5 N 2nd St

\$36.72 /SF/YR

Looking for a new office in Old City? This ready for move in, freshly updated office with elevator has stunning river AND city views. Located on the third floor, the space is flooded with natural light with floor to ceiling windows immediately as you enter. Upon stepping off the elevator, you are greeted by the open concept entry lobby with multiple options for reception and seating. Five private office suites, flexible to suit your needs, and one bathroom. Triple net lease. Available for as as soon as immediate lease start. Located on the third floor of a quiet office building in a historic and beautiful city setting, with parking lots and garages as close as right behind the building. Step outside the office to the charm of Old City and the bustling Market Street shops and restaurants. Access to...

This 1,307 square foot office space is located on the third floor, featuring an exposed brick aesthetic and has been fully renovated. It offers abundant natural light and includes five office suites, providing a modern and inviting workspace. Floor to ceiling windows offer stunning river and tree-top city views. The renovation has enhanced the charm and functionality of the space, making it an attractive option for businesses looking for a contemporary office environment.

#### 3-5 N 2nd St, Philadelphia, PA 19106

Looking for a new office in Old City? This ready for move in, freshly updated office with elevator has stunning river AND city views. Located on the third floor, the space is flooded with natural light with floor to ceiling windows immediately as you enter. Upon stepping off the elevator, you are greeted by the open concept entry lobby with multiple options for reception and seating. Five private office suites, flexible to suit your needs, and one bathroom. Triple net lease. Available for as as soon as immediate lease start. Located on the third floor of a quiet office building in a historic and beautiful city setting, with parking lots and garages as close as right behind the building. Step outside the office to the charm of Old City and the bustling Market Street shops and restaurants. Access to the subway stop of the Market Frankford line is on the same block for added convenient access. Schedule a showing today.