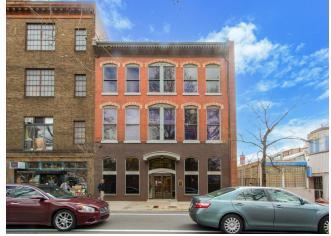

**3-5 N 2nd St** 3-5 N 2nd St, Philadelphia, PA 19106

#### 3-5 N 2nd St

\$36.72 /SF/YR

Looking for a new office in Old City? This ready for move in, freshly updated office with elevator has stunning river AND city views. Located on the third floor, the space is flooded with natural light with floor to ceiling windows immediately as you enter. Upon stepping off the elevator, you are greeted by the open concept entry lobby with multiple options for reception and seating. Five private office suites, flexible to suit your needs, and one bathroom. Triple net lease. Available for as as soon as immediate lease start. Located on the third floor of a quiet office building in a historic and beautiful city setting, with parking lots and garages as close as right behind the building. Step outside the office to the charm of Old City and the bustling Market Street shops and restaurants. Access to...

#### 3-5 N 2nd St, Philadelphia, PA 19106

Looking for a new office in Old City? This ready for move in, freshly updated office with elevator has stunning river AND city views. Located on the third floor, the space is flooded with natural light with floor to ceiling windows immediately as you enter. Upon stepping off the elevator, you are greeted by the open concept entry lobby with multiple options for reception and seating. Five private office suites, flexible to suit your needs, and one bathroom. Triple net lease. Available for as as soon as immediate lease start. Located on the third floor of a quiet office building in a historic and beautiful city setting, with parking lots and garages as close as right behind the building. Step outside the office to the charm of Old City and the bustling Market Street shops and restaurants. Access to the subway stop of the Market Frankford line is on the same block for added convenient access. Schedule a showing today.