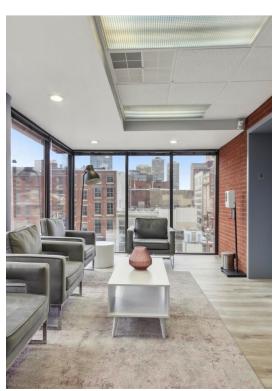

#### 3-5 N 2nd St

\$36.72 /SF/YR

Looking for a new office in Old City? This ready for move in, freshly updated office with elevator has stunning river AND city views. Located on the third floor, the space is flooded with natural light with floor to ceiling windows immediately as you enter. Upon stepping off the elevator, you are greeted by the open concept entry lobby with multiple options for reception and seating. Five private office suites, flexible to suit your needs, and one bathroom. Triple net lease. Available for as as soon as immediate lease start. Located on the third floor of a quiet office building in a historic and beautiful city setting, with parking lots and garages as close as right behind the building. Step outside the office to the charm of Old City and the bustling Market Street shops and restaurants. Access to...

This 1,307 square foot office space is located on the third floor, featuring an exposed brick aesthetic and has been fully renovated. It offers abundant natural light and includes five office suites, providing a modern and inviting workspace. Floor to ceiling windows offer stunning river and tree-top city views. The renovation has enhanced the charm and functionality of the space, making it an attractive option for businesses looking for a contemporary office environment.

#### 3-5 N 2nd St, Philadelphia, PA 19106

Looking for a new office in Old City? This ready for move in, freshly updated office with elevator has stunning river AND city views. Located on the third floor, the space is flooded with natural light with floor to ceiling windows immediately as you enter. Upon stepping off the elevator, you are greeted by the open concept entry lobby with multiple options for reception and seating. Five private office suites, flexible to suit your needs, and one bathroom. Triple net lease. Available for as as soon as immediate lease start. Located on the third floor of a quiet office building in a historic and beautiful city setting, with parking lots and garages as close as right behind the building. Step outside the office to the charm of Old City and the bustling Market Street shops and restaurants. Access to the subway stop of the Market Frankford line is on the same block for added convenient access. Schedule a showing today.