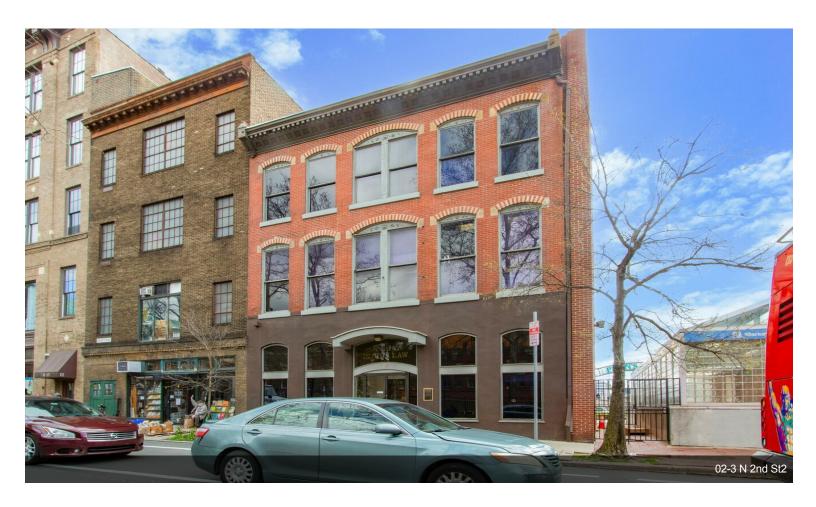

**3-5 N 2nd St** 3-5 N 2nd St, Philadelphia, PA 19106

#### 3-5 N 2nd St

\$36.72 /SF/YR

Looking for a new office in Old City? This ready for move in, freshly updated office with elevator has stunning river AND city views. Located on the third floor, the space is flooded with natural light with floor to ceiling windows immediately as you enter. Upon stepping off the elevator, you are greeted by the open concept entry lobby with multiple options for reception and seating. Five private office suites, flexible to suit your needs, and one bathroom. Triple net lease. Available for as as soon as immediate lease start. Located on the third floor of a quiet office building in a historic and beautiful city setting, with parking lots and garages as close as right behind the building. Step outside the office to the charm of Old City and the bustling Market Street shops and restaurants. Access to...

#### 3-5 N 2nd St, Philadelphia, PA 19106

Looking for a new office in Old City? This ready for move in, freshly updated office with elevator has stunning river AND city views. Located on the third floor, the space is flooded with natural light with floor to ceiling windows immediately as you enter. Upon stepping off the elevator, you are greeted by the open concept entry lobby with multiple options for reception and seating. Five private office suites, flexible to suit your needs, and one bathroom. Triple net lease. Available for as as soon as immediate lease start. Located on the third floor of a quiet office building in a historic and beautiful city setting, with parking lots and garages as close as right behind the building. Step outside the office to the charm of Old City and the bustling Market Street shops and restaurants. Access to the subway stop of the Market Frankford line is on the same block for added convenient access. Schedule a showing today.