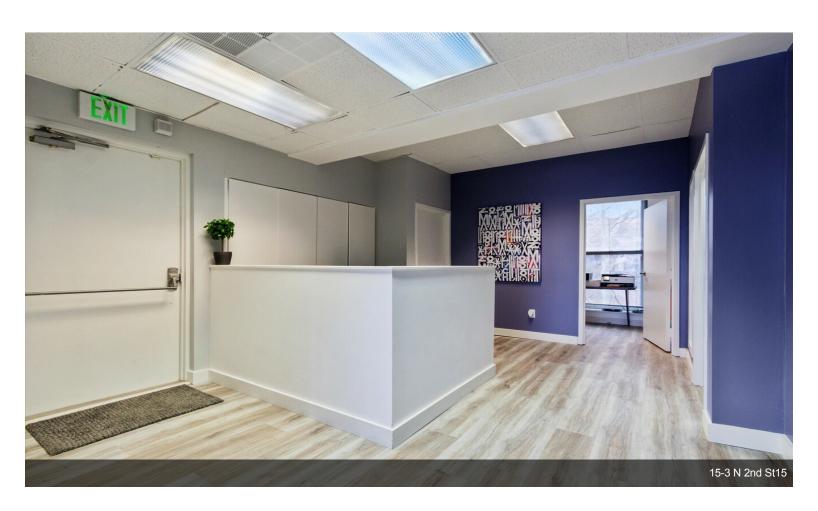

#### 3-5 N 2nd St

\$36.72 /SF/YR

Looking for a new office in Old City? This ready for move in, freshly updated office with elevator has stunning river AND city views. Located on the third floor, the space is flooded with natural light with floor to ceiling windows immediately as you enter. Upon stepping off the elevator, you are greeted by the open concept entry lobby with multiple options for reception and seating. Five private office suites, flexible to suit your needs, and one bathroom. Triple net lease. Available for as as soon as immediate lease start. Located on the third floor of a quiet office building in a historic and beautiful city setting, with parking lots and garages as close as right behind the building. Step outside the office to the charm of Old City and the bustling Market Street shops and restaurants. Access to...

#### 3-5 N 2nd St, Philadelphia, PA 19106

Looking for a new office in Old City? This ready for move in, freshly updated office with elevator has stunning river AND city views. Located on the third floor, the space is flooded with natural light with floor to ceiling windows immediately as you enter. Upon stepping off the elevator, you are greeted by the open concept entry lobby with multiple options for reception and seating. Five private office suites, flexible to suit your needs, and one bathroom. Triple net lease. Available for as as soon as immediate lease start. Located on the third floor of a quiet office building in a historic and beautiful city setting, with parking lots and garages as close as right behind the building. Step outside the office to the charm of Old City and the bustling Market Street shops and restaurants. Access to the subway stop of the Market Frankford line is on the same block for added convenient access. Schedule a showing today.