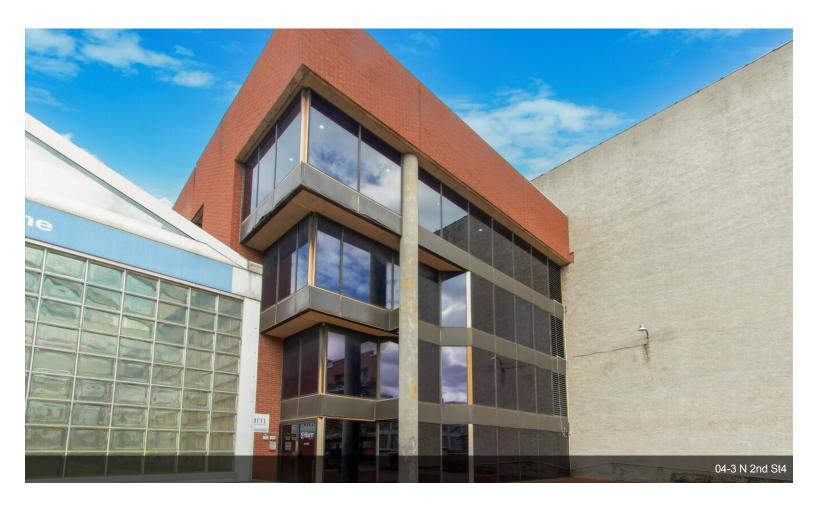

**3-5 N 2nd St** 3-5 N 2nd St, Philadelphia, PA 19106

#### 3-5 N 2nd St

\$36.72 /SF/YR

Looking for a new office in Old City? This ready for move in, freshly updated office with elevator has stunning river AND city views. Located on the third floor, the space is flooded with natural light with floor to ceiling windows immediately as you enter. Upon stepping off the elevator, you are greeted by the open concept entry lobby with multiple options for reception and seating. Five private office suites, flexible to suit your needs, and one bathroom. Triple net lease. Available for as as soon as immediate lease start. Located on the third floor of a quiet office building in a historic and beautiful city setting, with parking lots and garages as close as right behind the building. Step outside the office to the charm of Old City and the bustling Market Street shops and restaurants. Access to...

#### 3-5 N 2nd St, Philadelphia, PA 19106

Looking for a new office in Old City? This ready for move in, freshly updated office with elevator has stunning river AND city views. Located on the third floor, the space is flooded with natural light with floor to ceiling windows immediately as you enter. Upon stepping off the elevator, you are greeted by the open concept entry lobby with multiple options for reception and seating. Five private office suites, flexible to suit your needs, and one bathroom. Triple net lease. Available for as as soon as immediate lease start. Located on the third floor of a quiet office building in a historic and beautiful city setting, with parking lots and garages as close as right behind the building. Step outside the office to the charm of Old City and the bustling Market Street shops and restaurants. Access to the subway stop of the Market Frankford line is on the same block for added convenient access. Schedule a showing today.