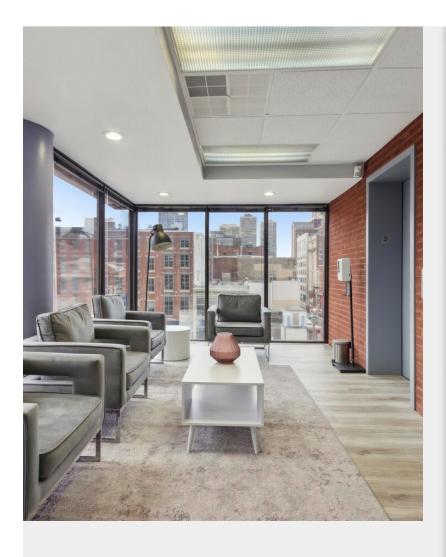

#### 3-5 N 2nd St

\$36.72 /SF/YR

Looking for a new office in Old City? This ready for move in, freshly updated office with elevator has stunning river AND city views. Located on the third floor, the space is flooded with natural light with floor to ceiling windows immediately as you enter. Upon stepping off the elevator, you are greeted by the open concept entry lobby with multiple options for reception and seating. Five private office suites, flexible to suit your needs, and one bathroom. Triple net lease. Available for as as soon as immediate lease start. Located on the third floor of a quiet office building in a historic and beautiful city setting, with parking lots and garages as close as right behind the building. Step outside the office to the charm of Old City and the bustling Market Street shops and restaurants. Access to...

This 1,307 square foot office space is located on the third floor, featuring an exposed brick aesthetic and has been fully renovated. It offers abundant natural light and includes five office suites, providing a modern and inviting workspace. Floor to ceiling windows offer stunning river and tree-top city views. The renovation has enhanced the charm and functionality of the space, making it an attractive option for businesses looking for a contemporary office environment.

#### 3-5 N 2nd St, Philadelphia, PA 19106

Looking for a new office in Old City? This ready for move in, freshly updated office with elevator has stunning river AND city views. Located on the third floor, the space is flooded with natural light with floor to ceiling windows immediately as you enter. Upon stepping off the elevator, you are greeted by the open concept entry lobby with multiple options for reception and seating. Five private office suites, flexible to suit your needs, and one bathroom. Triple net lease. Available for as as soon as immediate lease start. Located on the third floor of a quiet office building in a historic and beautiful city setting, with parking lots and garages as close as right behind the building. Step outside the office to the charm of Old City and the bustling Market Street shops and restaurants. Access to the subway stop of the Market Frankford line is on the same block for added convenient access. Schedule a showing today.