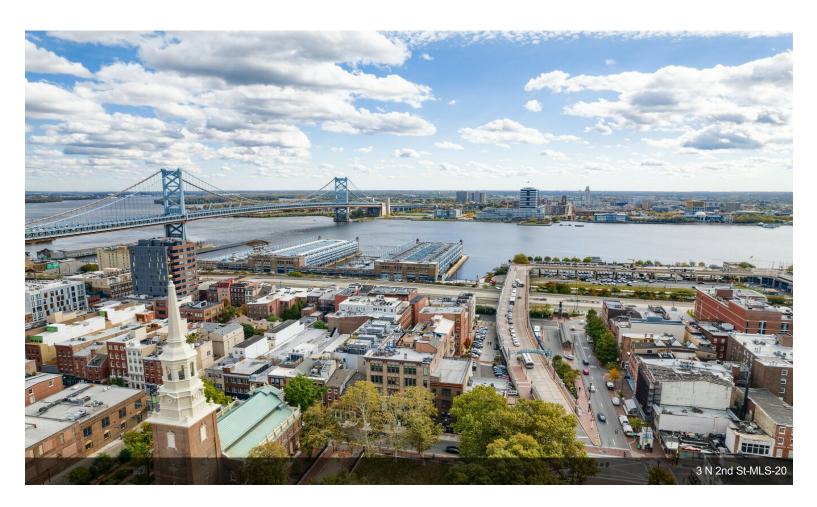

#### 3-5 N 2nd St

\$36.72 /SF/YR

Looking for a new office in Old City? This ready for move in, freshly updated office with elevator has stunning river AND city views. Located on the third floor, the space is flooded with natural light with floor to ceiling windows immediately as you enter. Upon stepping off the elevator, you are greeted by the open concept entry lobby with multiple options for reception and seating. Five private office suites, flexible to suit your needs, and one bathroom. Triple net lease. Available for as as soon as immediate lease start. Located on the third floor of a quiet office building in a historic and beautiful city setting, with parking lots and garages as close as right behind the building. Step outside the office to the charm of Old City and the bustling Market Street shops and restaurants. Access to...

This 1,307 square foot office space is located on the third floor, featuring an exposed brick aesthetic and has been fully renovated. It offers abundant natural light and includes five office suites, providing a modern and inviting workspace. Floor to ceiling windows offer stunning river and tree-top city views. The renovation has enhanced the charm and functionality of the space, making it an attractive option for businesses looking for a contemporary office environment.

#### 3-5 N 2nd St, Philadelphia, PA 19106

Looking for a new office in Old City? This ready for move in, freshly updated office with elevator has stunning river AND city views. Located on the third floor, the space is flooded with natural light with floor to ceiling windows immediately as you enter. Upon stepping off the elevator, you are greeted by the open concept entry lobby with multiple options for reception and seating. Five private office suites, flexible to suit your needs, and one bathroom. Triple net lease. Available for as as soon as immediate lease start. Located on the third floor of a quiet office building in a historic and beautiful city setting, with parking lots and garages as close as right behind the building. Step outside the office to the charm of Old City and the bustling Market Street shops and restaurants. Access to the subway stop of the Market Frankford line is on the same block for added convenient access. Schedule a showing today.