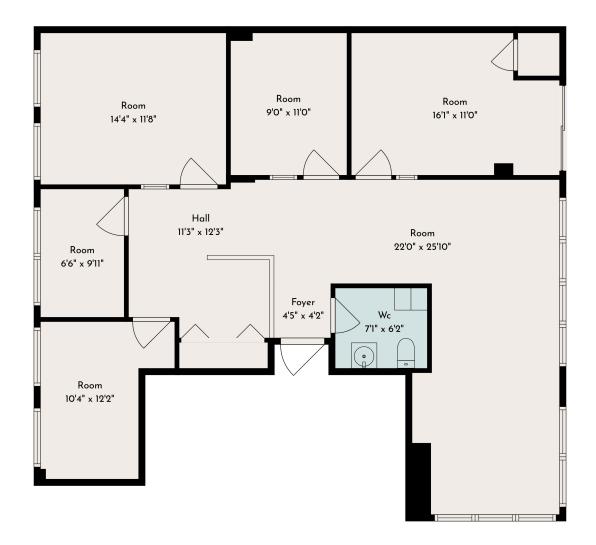

#### **3rd Floor**

| Space Available | 1,307 SF         |
|-----------------|------------------|
| Rental Rate     | \$36.72 /SF/YR   |
| Date Available  | Now              |
| Service Type    | Triple Net (NNN) |
| Built Out As    | Standard Office  |
| Space Type      | Relet            |
| Space Use       | Office           |
| Lease Term      | Negotiable       |
|                 |                  |

This 1,307 square foot office space is located on the third floor, featuring an exposed brick aesthetic and has been fully renovated. It offers abundant natural light and includes five office suites, providing a modern and inviting workspace. Floor to ceiling windows offer stunning river and tree-top city views. The renovation has enhanced the charm and functionality of the space, making it an attractive option for businesses looking for a contemporary office environment.

#### Estimated areas

GLA FLOOR 1: 1307 sq. ft, excluded 0 sq. ft Total GLA 1307 sq. ft, total scanned area 1307 sq. ft

Sizes And Dimensions Are Approximate.