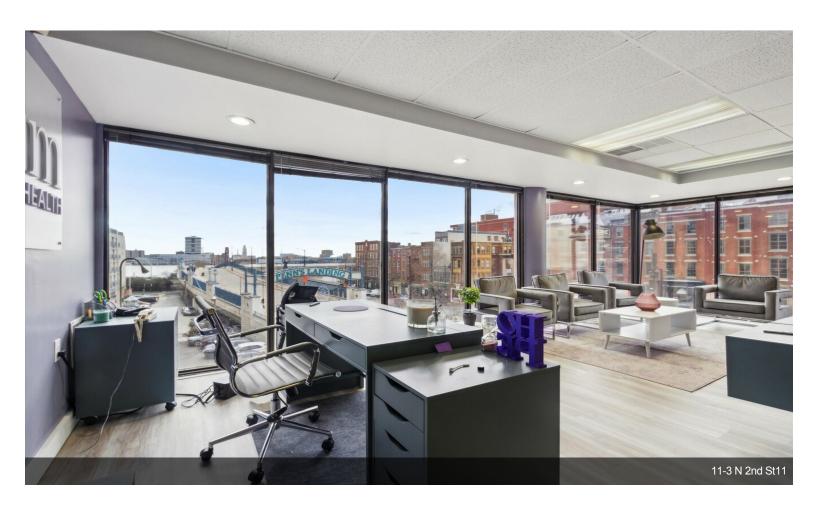

#### 3-5 N 2nd St

\$36.72 /SF/YR

Looking for a new office in Old City? This ready for move in, freshly updated office with elevator has stunning river AND city views. Located on the third floor, the space is flooded with natural light with floor to ceiling windows immediately as you enter. Upon stepping off the elevator, you are greeted by the open concept entry lobby with multiple options for reception and seating. Five private office suites, flexible to suit your needs, and one bathroom. Triple net lease. Available for as as soon as immediate lease start. Located on the third floor of a quiet office building in a historic and beautiful city setting, with parking lots and garages as close as right behind the building. Step outside the office to the charm of Old City and the bustling Market Street shops and restaurants. Access to...

This 1,307 square foot office space is located on the third floor, featuring an exposed brick aesthetic and has been fully renovated. It offers abundant natural light and includes five office suites, providing a modern and inviting workspace. Floor to ceiling windows offer stunning river and tree-top city views. The renovation has enhanced the charm and functionality of the space, making it an attractive option for businesses looking for a contemporary office environment.

#### 3-5 N 2nd St, Philadelphia, PA 19106

Looking for a new office in Old City? This ready for move in, freshly updated office with elevator has stunning river AND city views. Located on the third floor, the space is flooded with natural light with floor to ceiling windows immediately as you enter. Upon stepping off the elevator, you are greeted by the open concept entry lobby with multiple options for reception and seating. Five private office suites, flexible to suit your needs, and one bathroom. Triple net lease. Available for as as soon as immediate lease start. Located on the third floor of a quiet office building in a historic and beautiful city setting, with parking lots and garages as close as right behind the building. Step outside the office to the charm of Old City and the bustling Market Street shops and restaurants. Access to the subway stop of the Market Frankford line is on the same block for added convenient access. Schedule a showing today.