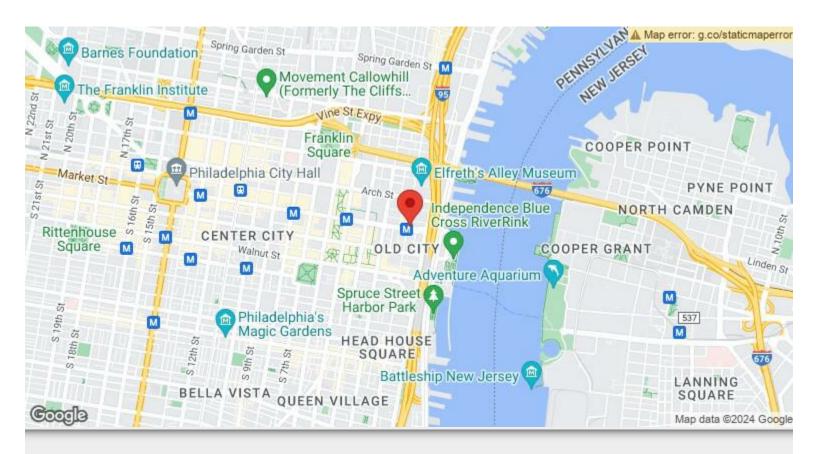

**3-5 N 2nd St** 3-5 N 2nd St, Philadelphia, PA 19106

#### 3-5 N 2nd St

\$36.72 /SF/YR

Looking for a new office in Old City? This ready for move in, freshly updated office with elevator has stunning river AND city views. Located on the third floor, the space is flooded with natural light with floor to ceiling windows immediately as you enter. Upon stepping off the elevator, you are greeted by the open concept entry lobby with multiple options for reception and seating. Five private office suites, flexible to suit your needs, and one bathroom. Triple net lease. Available for as as soon as immediate lease start. Located on the third floor of a quiet office building in a historic and beautiful city setting, with parking lots and garages as close as right behind the building. Step outside the office to the charm of Old City and the bustling Market Street shops and restaurants. Access to...

#### 3-5 N 2nd St, Philadelphia, PA 19106

Looking for a new office in Old City? This ready for move in, freshly updated office with elevator has stunning river AND city views. Located on the third floor, the space is flooded with natural light with floor to ceiling windows immediately as you enter. Upon stepping off the elevator, you are greeted by the open concept entry lobby with multiple options for reception and seating. Five private office suites, flexible to suit your needs, and one bathroom. Triple net lease. Available for as as soon as immediate lease start. Located on the third floor of a quiet office building in a historic and beautiful city setting, with parking lots and garages as close as right behind the building. Step outside the office to the charm of Old City and the bustling Market Street shops and restaurants. Access to the subway stop of the Market Frankford line is on the same block for added convenient access. Schedule a showing today.