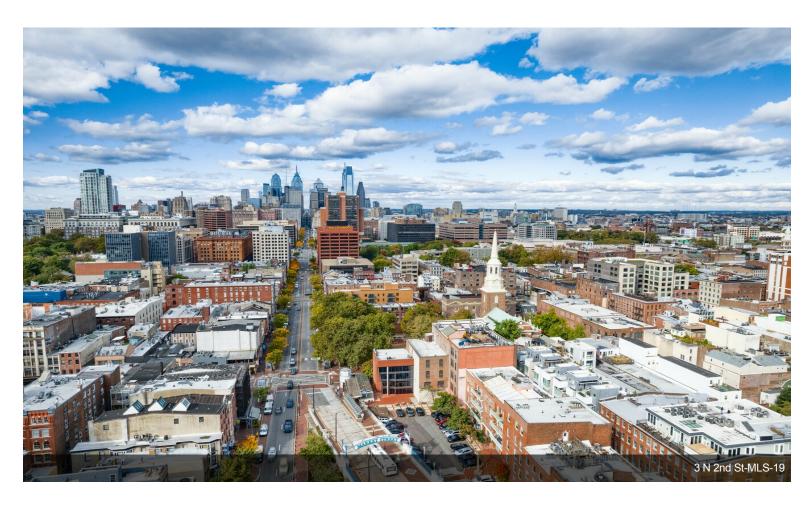

#### 3-5 N 2nd St

\$36.72 /SF/YR

Looking for a new office in Old City? This ready for move in, freshly updated office with elevator has stunning river AND city views. Located on the third floor, the space is flooded with natural light with floor to ceiling windows immediately as you enter. Upon stepping off the elevator, you are greeted by the open concept entry lobby with multiple options for reception and seating. Five private office suites, flexible to suit your needs, and one bathroom. Triple net lease. Available for as as soon as immediate lease start. Located on the third floor of a quiet office building in a historic and beautiful city setting, with parking lots and garages as close as right behind the building. Step outside the office to the charm of Old City and the bustling Market Street shops and restaurants. Access to...

This 1,307 square foot office space is located on the third floor, featuring an exposed brick aesthetic and has been fully renovated. It offers abundant natural light and includes five office suites, providing a modern and inviting workspace. Floor to ceiling windows offer stunning river and tree-top city views. The renovation has enhanced the charm and functionality of the space, making it an attractive option for businesses looking for a contemporary office environment.

#### 3-5 N 2nd St, Philadelphia, PA 19106

Looking for a new office in Old City? This ready for move in, freshly updated office with elevator has stunning river AND city views. Located on the third floor, the space is flooded with natural light with floor to ceiling windows immediately as you enter. Upon stepping off the elevator, you are greeted by the open concept entry lobby with multiple options for reception and seating. Five private office suites, flexible to suit your needs, and one bathroom. Triple net lease. Available for as as soon as immediate lease start. Located on the third floor of a quiet office building in a historic and beautiful city setting, with parking lots and garages as close as right behind the building. Step outside the office to the charm of Old City and the bustling Market Street shops and restaurants. Access to the subway stop of the Market Frankford line is on the same block for added convenient access. Schedule a showing today.