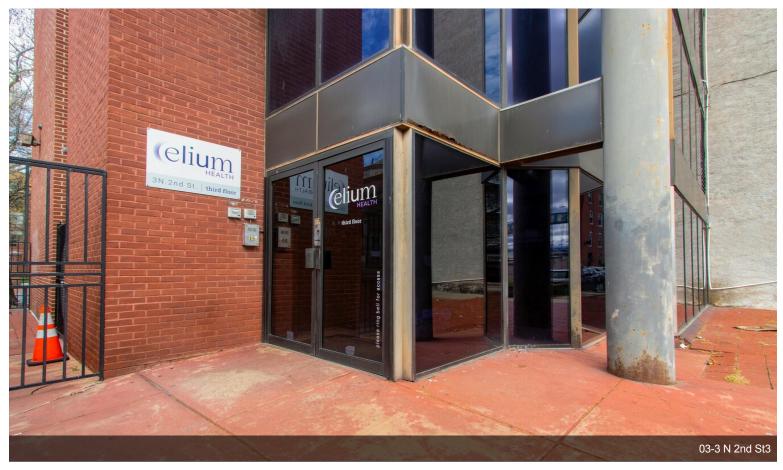

#### 3-5 N 2nd St

\$36.72 /SF/YR

Looking for a new office in Old City? This ready for move in, freshly updated office with elevator has stunning river AND city views. Located on the third floor, the space is flooded with natural light with floor to ceiling windows immediately as you enter. Upon stepping off the elevator, you are greeted by the open concept entry lobby with multiple options for reception and seating. Five private office suites, flexible to suit your needs, and one bathroom. Triple net lease. Available for as as soon as immediate lease start. Located on the third floor of a quiet office building in a historic and beautiful city setting, with parking lots and garages as close as right behind the building. Step outside the office to the charm of Old City and the bustling Market Street shops and restaurants. Access to...

This 1,307 square foot office space is located on the third floor, featuring an exposed brick aesthetic and has been fully renovated. It offers abundant natural light and includes five office suites, providing a modern and inviting workspace. Floor to ceiling windows offer stunning river and tree-top city views. The renovation has enhanced the charm and functionality of the space, making it an attractive option for businesses looking for a contemporary office environment.

#### 3-5 N 2nd St, Philadelphia, PA 19106

Looking for a new office in Old City? This ready for move in, freshly updated office with elevator has stunning river AND city views. Located on the third floor, the space is flooded with natural light with floor to ceiling windows immediately as you enter. Upon stepping off the elevator, you are greeted by the open concept entry lobby with multiple options for reception and seating. Five private office suites, flexible to suit your needs, and one bathroom. Triple net lease. Available for as as soon as immediate lease start. Located on the third floor of a quiet office building in a historic and beautiful city setting, with parking lots and garages as close as right behind the building. Step outside the office to the charm of Old City and the bustling Market Street shops and restaurants. Access to the subway stop of the Market Frankford line is on the same block for added convenient access. Schedule a showing today.