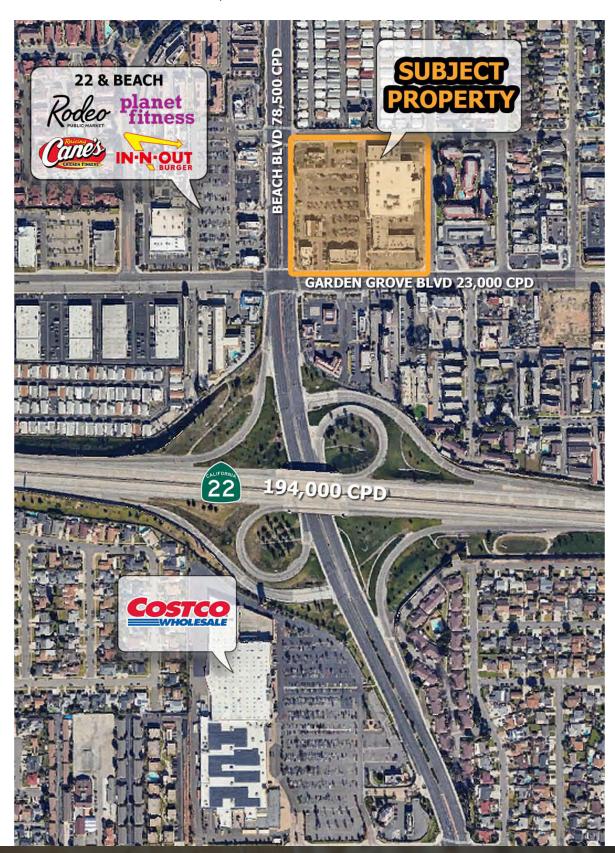

#### **PROPERTY HIGHLIGHTS**

- · Features the area's only Walmart Neighborhood Market
- 110,475 vehicles per day at NEC Beach Blvd. and Garden Grove Blvd
- Directly across from new development 22 & Beach featuring In-N-Out, Cane's and Planet Fitness
- Additional area retailers Include CVS Pharmacy, Home Depot, Sam's Club, Walgreens & Walmart