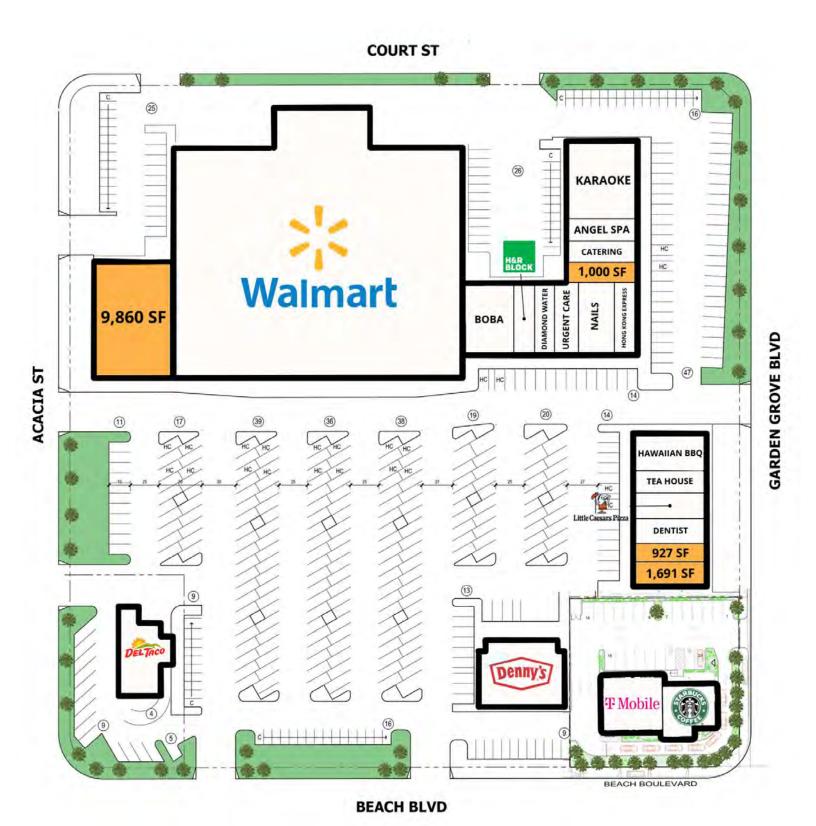

## 927 SF - 9,860 SF Retail Spaces For Lease

#### **PROPERTY DESCRIPTION**

927 SF - 9,860 SF Retail Spaces Available

| SPACES       | SPACE SIZE |
|--------------|------------|
| Unit 12820   | 9,860 SF   |
| Unit 12880 C | 1,691 SF   |
| Unit 12860 G | 1,000 SF   |
| Unit 12880 B | 927 SF     |
|              |            |