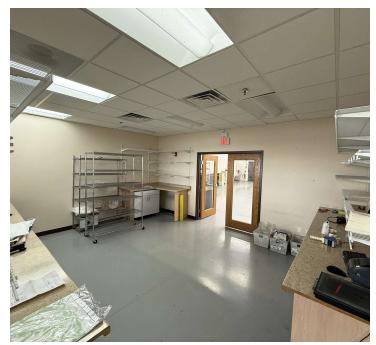

#### **PROPERTY OVERVIEW**

- 6,800 SF Unit
- Sublease Thru 2/28/26 Longer Lease Terms Available
- 2,040 SF Offices
- 14'9" Clear Ceilings
- I Exterior Dock
- 1 Drive-In Door
- Sprinklered Building
- Ample, Paved Parking
- 100% Air Conditioned
- \$3.73/SF Operating Expenses
- Lease Rate: \$8.38/SF NNN
- Available Immediately