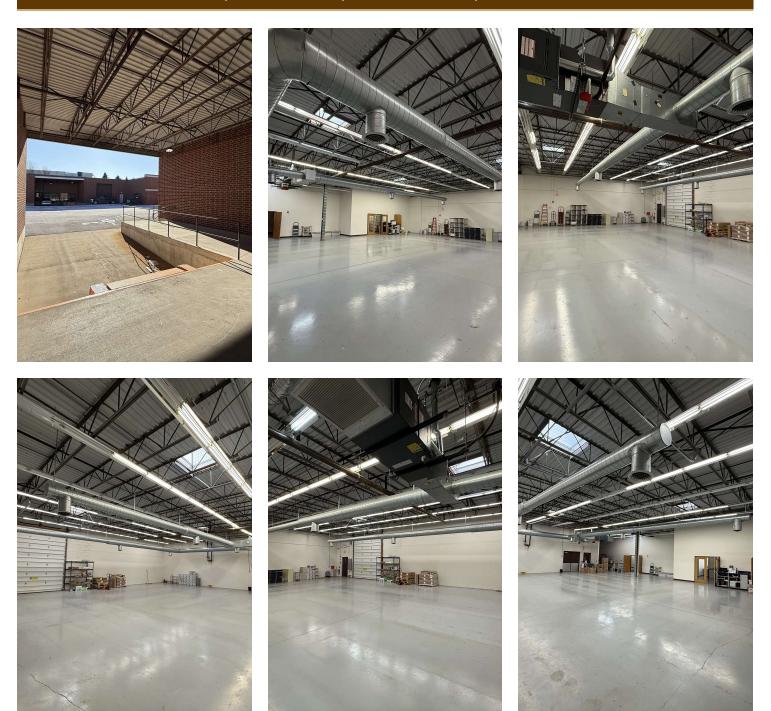

#### **PROPERTY OVERVIEW**

- 6,800 SF Unit
- Sublease Thru 2/28/26 Longer Lease Terms Available
- 2,040 SF Offices
- 14'9" Clear Ceilings
- I Exterior Dock
- 1 Drive-In Door
- Sprinklered Building
- Ample, Paved Parking
- 100% Air Conditioned
- \$3.73/SF Operating Expenses
- Lease Rate: \$8.38/SF NNN
- Available Immediately