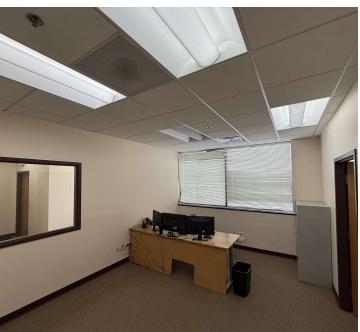

#### **PROPERTY OVERVIEW**

- 6,800 SF Unit
- Sublease Thru 2/28/26 Longer Lease Terms Available
- 2,040 SF Offices
- 14'9" Clear Ceilings
- I Exterior Dock
- 1 Drive-In Door
- Sprinklered Building
- Ample, Paved Parking
- 100% Air Conditioned
- \$3.73/SF Operating Expenses
- Lease Rate: \$8.38/SF NNN
- Available Immediately