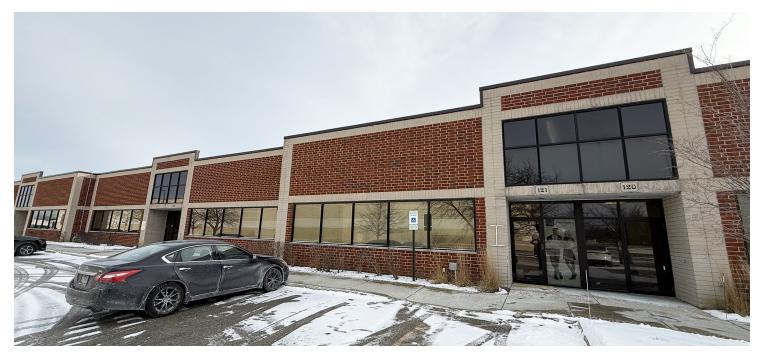

#### **PROPERTY OVERVIEW**

- 6,800 SF Unit
- Sublease Thru 2/28/26 Longer Lease Terms Available
- 2,040 SF Offices
- 14'9" Clear Ceilings
- I Exterior Dock
- 1 Drive-In Door
- Sprinklered Building
- Ample, Paved Parking
- 100% Air Conditioned
- \$3.73/SF Operating Expenses
- Lease Rate: \$8.38/SF NNN
- Available Immediately

### 50 LAKEVIEW PARKWAY, STE. 121-122, VERNON HILLS, IL 60061