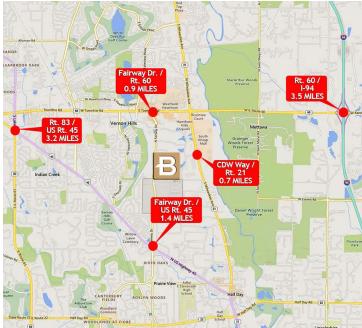

#### LOCATION DESCRIPTION

Established industrial park location with easy access to major transportation routes via nearby Rt. 60, Rt. 83, US Rt. 45, I-94.