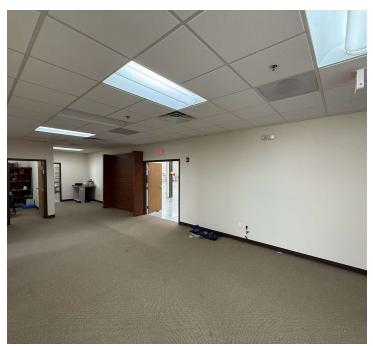

#### **PROPERTY OVERVIEW**

- 6,800 SF Unit
- Sublease Thru 2/28/26 Longer Lease Terms Available
- 2,040 SF Offices
- 14'9" Clear Ceilings
- I Exterior Dock
- 1 Drive-In Door
- Sprinklered Building
- Ample, Paved Parking
- 100% Air Conditioned
- \$3.73/SF Operating Expenses
- Lease Rate: \$8.38/SF NNN
- Available Immediately