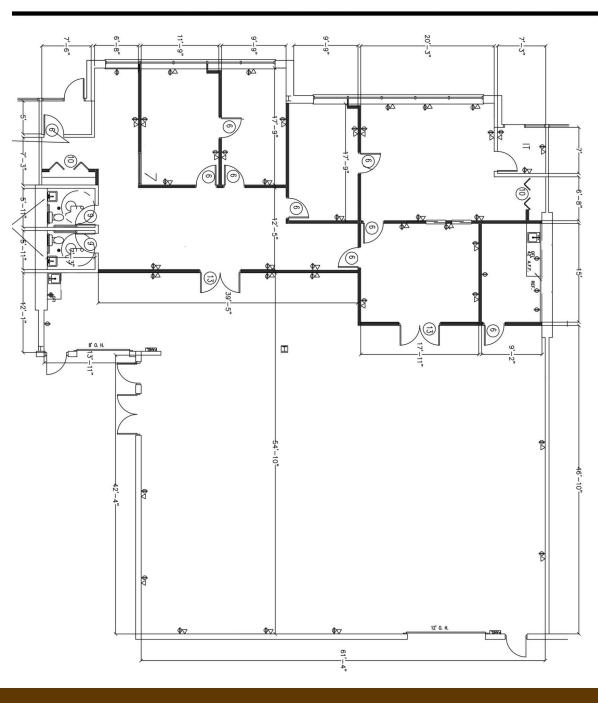

#### **PROPERTY OVERVIEW**

- 6,800 SF Unit
- Sublease Thru 2/28/26 Longer Lease Terms Available
- 2,040 SF Offices
- 14'9" Clear Ceilings
- I Exterior Dock
- 1 Drive-In Door
- Sprinklered Building
- Ample, Paved Parking
- 100% Air Conditioned
- \$3.73/SF Operating Expenses
- Lease Rate: \$8.38/SF NNN
- Available Immediately