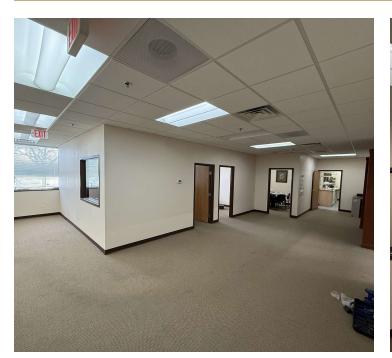

#### **PROPERTY OVERVIEW**

- 6,800 SF Unit
- Sublease Thru 2/28/26 Longer Lease Terms Available
- 2,040 SF Offices
- 14'9" Clear Ceilings
- I Exterior Dock
- 1 Drive-In Door
- Sprinklered Building
- Ample, Paved Parking
- 100% Air Conditioned
- \$3.73/SF Operating Expenses
- Lease Rate: \$8.38/SF NNN
- Available Immediately