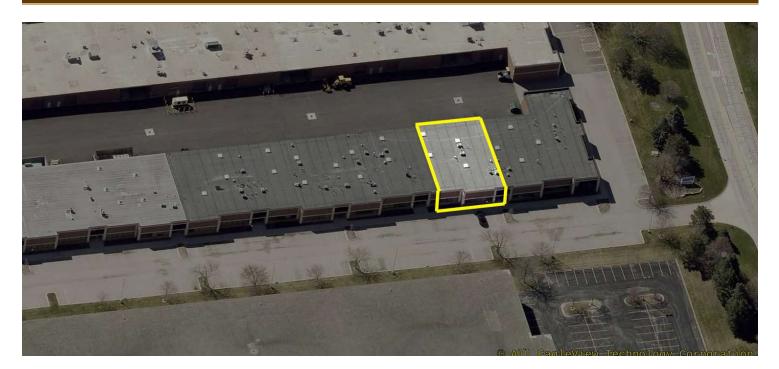

#### **PROPERTY OVERVIEW**

- 6,800 SF Unit
- Sublease Thru 2/28/26 Longer Lease Terms Available
- 2,040 SF Offices
- 14'9" Clear Ceilings
- I Exterior Dock
- 1 Drive-In Door
- Sprinklered Building
- Ample, Paved Parking
- 100% Air Conditioned
- \$3.73/SF Operating Expenses
- Lease Rate: \$8.38/SF NNN
- Available Immediately

### 50 LAKEVIEW PARKWAY, STE. 121-122, VERNON HILLS, IL 60061