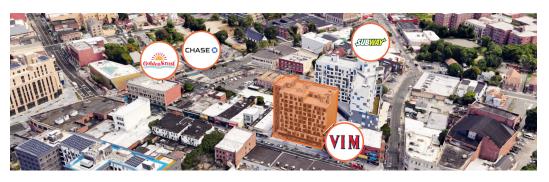

## 1018-1024 BEACH 20TH STREET

BETWEEN MOTT & CORNAGA FAR ROCKAWAY

2

1

10-18

SPACE A

SPACE B

**Property Highlights:** 

- Situated at the base of residential tower on busy • Beach 20th street
- Adjacent to two new construction buildings with • 255 units
- High foot traffic area
- Dense residential neighborhood
- Neighboring tenants include: Gino's Pizzeria, Boost Mobile, Sunny, La Palma, VIM, JD Sports, Green Village Meat Market, Chase bank, Bravo Supermarket, Crown Fried Chicken, Hotel Ghazi, Queens Public Library