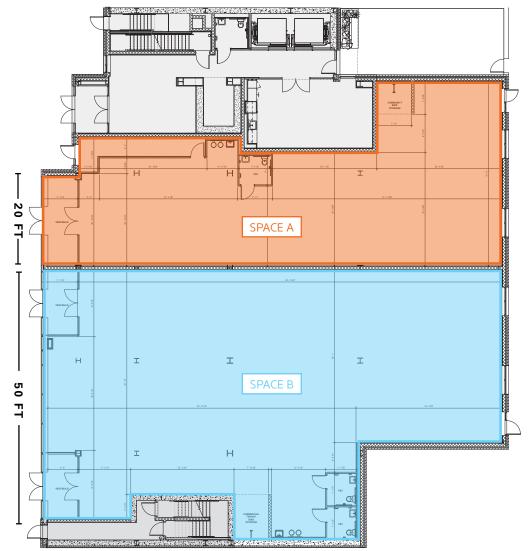

## 1018-1024 BEACH 20TH STREET

| Space A:        | 3,454 SF Ground Floor |
|-----------------|-----------------------|
| Space B:        | 5,634 SF Ground Floor |
| Frontage:       | A: 20'   B: 50'       |
| Ceiling Height: | A: 9' 3"   B: 12' 10" |
| Possession:     | Immediate             |
| Transportation: | Δ                     |

FLOOR PLAN: