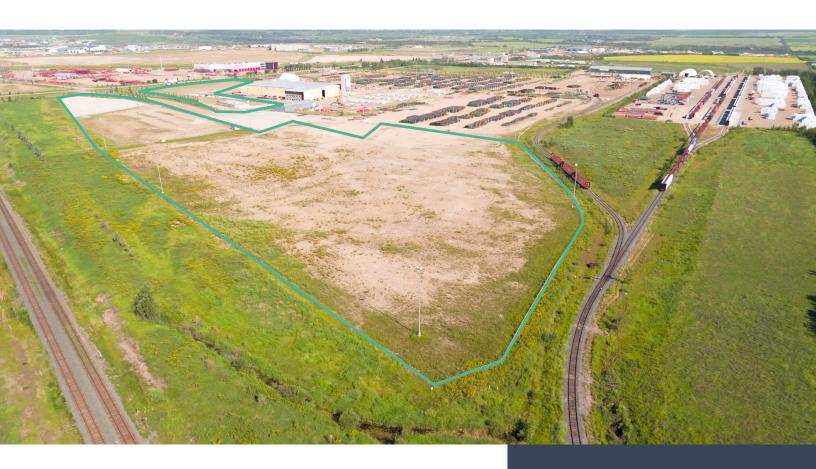

# Yard For Lease

- Adjacent to CN Rail
- Close proximity to Highway 16 and Anthony Henday Drive
- Immediate access to heavy load corridors
- Fully improved and compacted yard
- Economic land lease options with flexible size ranges
- Build to suit opportunities
- Power and lighting available

#### **Offering Summary**

| Location:                                                                                                                        | 53251 Range Road 232,<br>Sherwood Park                     |
|----------------------------------------------------------------------------------------------------------------------------------|------------------------------------------------------------|
| Legal Description:                                                                                                               | Plan 0120643, Lot 3                                        |
| Available Area:                                                                                                                  | Up to 10.81 acres with option to lease smaller parcels     |
| Additional Buildings:                                                                                                            | 11 office trailers 52 x 128'<br>- 6,656 sf (approximately) |
| Zoning:                                                                                                                          | IM - Medium Industrial                                     |
| Taxes:                                                                                                                           | TBD                                                        |
| Available:                                                                                                                       | Immediately                                                |
| Lease Rate:                                                                                                                      | Subject to area of use                                     |
| Operating Cost:<br>(includes property taxes, landlord's<br>insurance, common area snow removal,<br>lighting and management fees) | \$4,249 per acre per<br>annum                              |