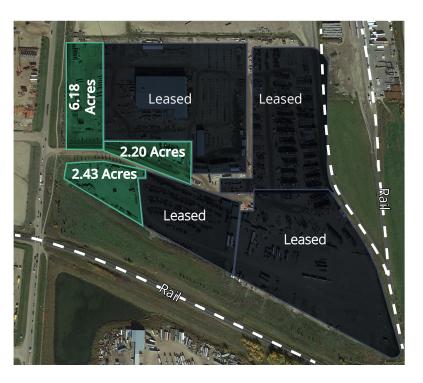

#### **Offering Summary**

| Location:                                                                                                                        | 53251 Range Road 232,<br>Sherwood Park                     |
|----------------------------------------------------------------------------------------------------------------------------------|------------------------------------------------------------|
| Legal Description:                                                                                                               | Plan 0120643, Lot 3                                        |
| Available Area:                                                                                                                  | Up to 10.81 acres with option to lease smaller parcels     |
| Additional Buildings:                                                                                                            | 11 office trailers 52 x 128'<br>- 6,656 sf (approximately) |
| Zoning:                                                                                                                          | IM - Medium Industrial                                     |
| Taxes:                                                                                                                           | TBD                                                        |
| Available:                                                                                                                       | Immediately                                                |
| Lease Rate:                                                                                                                      | Subject to area of use                                     |
| Operating Cost:<br>(includes property taxes, landlord's<br>insurance, common area snow removal,<br>lighting and management fees) | \$4,249 per acre per<br>annum                              |