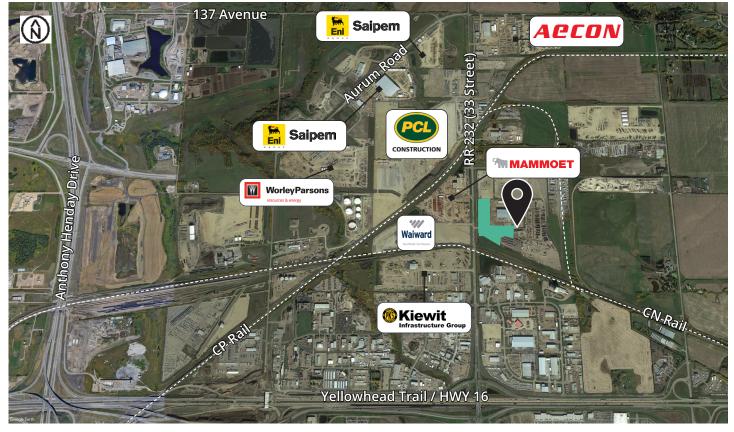

## **For Lease** 53251 Range Road 232 Sherwood Park, AB

# Yard For Lease

- Adjacent to CN Rail
- Close proximity to Highway 16 and Anthony Henday Drive
- Immediate access to heavy load corridors
- Fully improved and compacted yard
- Economic land lease options with flexible size ranges
- Build to suit opportunities
- Power and lighting available