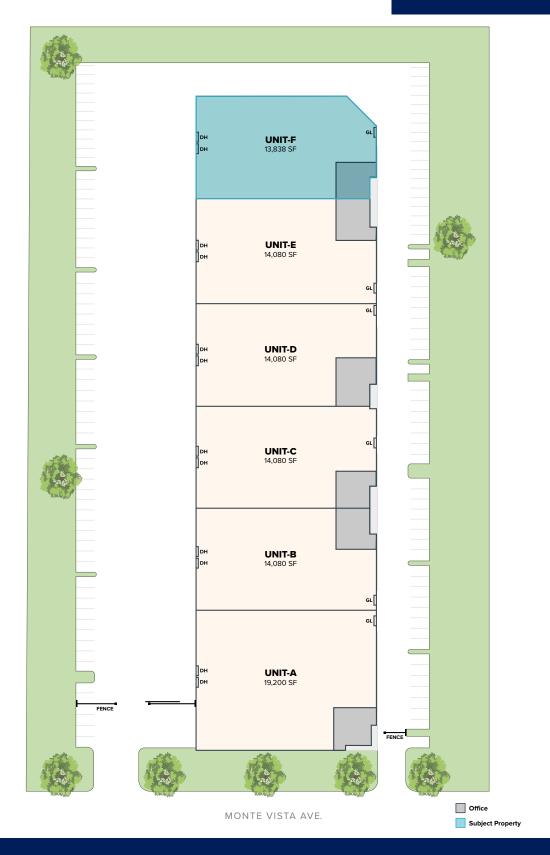

## 13626 Monte Vista Ave

Site Plan

### **Space Profile**

Premises Unit F - 13,838 SF

**Rental Rate** Withheld

**Availability** Immediate

Lease Expires 1/31/2028

#### **Features**

- Best Dock-High Building in Chino
- Under New Ownership & Management
- Two (2) Dock-High Doors w/ Levelers
- 24' Ceiling Clearance
- One (1) Ground-Level Door
- 1,980 SF Office
- Part-of-Larger 89,358 SF Building
- Fenced Yard