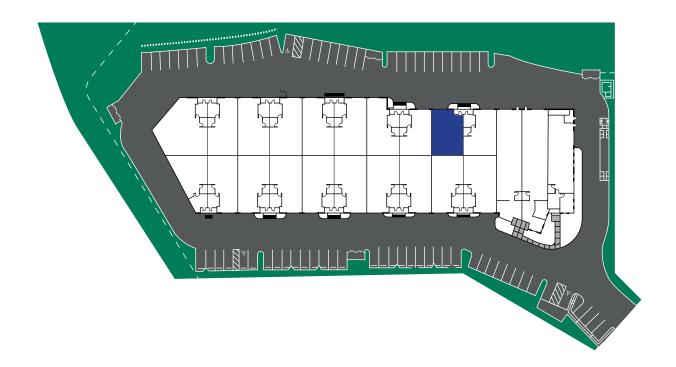

## **INDUSTRIAL & FLEX SUITE**

±1,219 RSF AVAILABLE

#### **CURRENT AVAILABILITIES**

| Suite           | Suite SF | Details                                                                            | Asking Rate             | Available Date |
|-----------------|----------|------------------------------------------------------------------------------------|-------------------------|----------------|
| 1291- Suite 121 | 1,219 SF | Reception, Private Offices, Restroom,<br>Warehouse, and One (1) GL Roll-Up<br>Door | \$1.60/SF +<br>Est. CAM | Available Now  |

#### 1291 Pacific Oaks Place

Suite 121 | ±1,219 RSF

- Available Now
- \$1.60/SF + \$0.14/SF CAM
- Call Broker to Schedule a Tour

©2024 Cushman & Wakefield. All rights reserved. The material in this presentation has been prepared solely for information purposes, and is strictly confidential. Any disclosure, use, copying or circulation of this presentation (or the information contained within it) is strictly prohibited, unless you have obtained Cushman & Wakefield's prior written consent. The views expressed in this presentation are the views of the author and do not necessarily reflect the views of Cushman & Wakefield. Neither this presentation nor any part of it shall form the basis of, or be relied upon in connection with any offer, or act as an inducement to enter into any contract or commitment whatsoever. NO REPRESENTATION OR WARRANTY IS GIVEN, EXPRESS OR IMPLIED, AS TO THE ACCURACY OF THE INFORMATION CONTAINED WITHIN THIS PRESENTATION, AND CUSHMAN & WAKEFIELD IS UNDER NO OBLIGATION TO SUBSEQUENTLY CORRECT IT IN THE EVENT OF ERRORS.