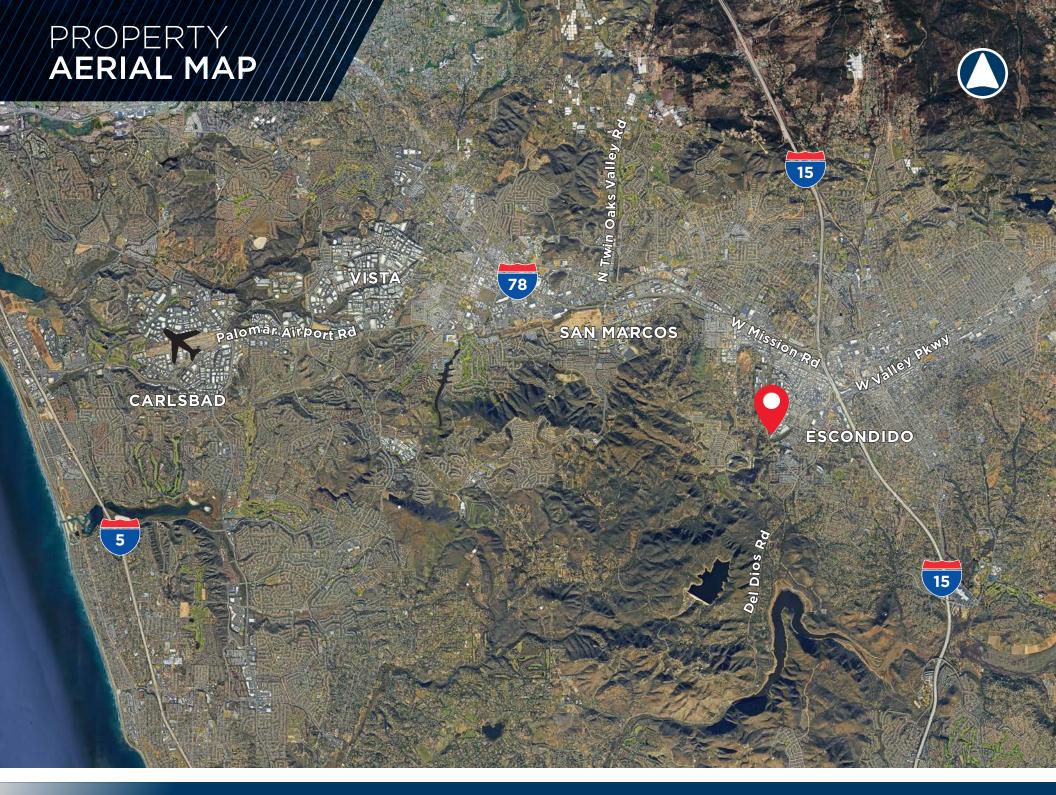

king Rate             | Available Date |
|-----------------|----------|------------------------------------------------------------------------------------|-------------------------|----------------|
| 1291- Suite 121 | 1,219 SF | Reception, Private Offices, Restroom,<br>Warehouse, and One (1) GL Roll-Up<br>Door | \$1.60/SF +<br>Est. CAM | Available Now  |

<sup>\*</sup>Est. CAM: \$0.14/SF







Accomodating layouts available



Seperately metered electric with 120/208V panel power



Sprinklered with 16' clear height



12'x14' grade-level door in each unit



Fenced security yard around project



Quick access to Highway 78 and I-15

## FLOOR **PLAN**

#### 1291 Pacific Oaks Place

Suite 121 | ±1,219 RSF

- Available Now
- \$1.60/SF + \$0.14/SF CAM
- Call Broker to Schedule a Tour











©2024 Cushman & Wakefield. All rights reserved. The material in this presentation has been prepared solely for information purposes, and is strictly confidential. Any disclosure, use, copying or circulation of this presentation (or the information contained within it) is strictly prohibited, unless you have obtained Cushman & Wakefield's prior written consent. The views expressed in this presentation are the views of the author and do not necessarily reflect the views of Cushman & Wakefield. Neither this presentation nor any part of it shall form the basis of, or be relied upon in connection with any offer, or act as an inducement to enter into any contract or commitment whatsoever. NO REPRESENTATION OR WARRANTY IS GIVEN, EXPRESS OR IMPLIED, AS TO THE ACCURACY OF THE INFORMATION CONT