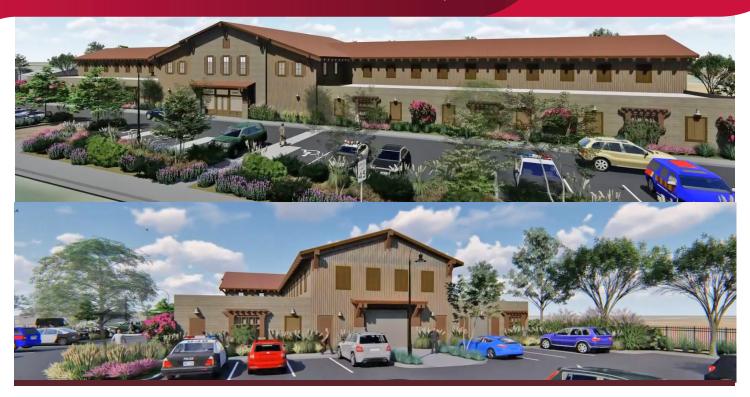

## FOR SALE WILDOMAR PLANNED INDOOR SHOOTING RANGE

SEC BUNDY CANYON & MISSION TRAIL | WILDOMAR, CA

#### PROPERTY HIGHLIGHTS:

- ±2 acres located at the signalized corner of Mission Trail and Bundy Canyon Rd.
- Site would be the closest indoor range to ±650,000 residents.
   Click Here to view Demographics Report
- Approved C.U.P. 19-0093 for ±34,000 SF Indoor Shooting Range, Academy and Tactical Range
- Includes: All previously submitted plans, reports and studies. (Contact Brokers for Specific Information)
- Potential Business Incentives offered by city of Wildomar