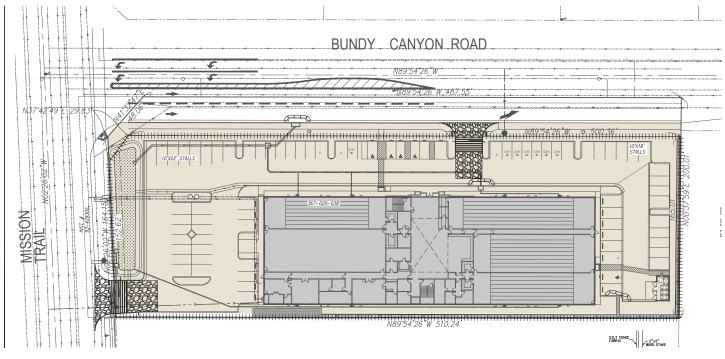

#### PROPERTY HIGHLIGHTS:

- ±2 acres located at the signalized corner of Mission Trail and Bundy Canyon Rd.
- Site would be the closest indoor range to ±650,000 residents.
   Click Here to view Demographics Report
- Approved C.U.P. 19-0093 for ±34,000 SF Indoor Shooting Range, Academy and Tactical Range
- Includes: All previously submitted plans, reports and studies. (Contact Brokers for Specific Information)
- Potential Business Incentives offered by city of Wildomar