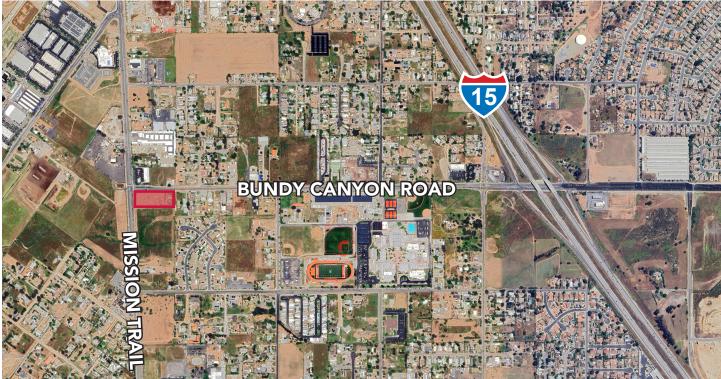

#### PROPERTY HIGHLIGHTS:

- ±2 acres located at the signalized corner of Mission Trail and Bundy Canyon Rd.
- Site would be the closest indoor range to ±650,000 residents.
   Click Here to view Demographics Report
- Approved C.U.P. 19-0093 for ±34,000 SF Indoor Shooting Range, Academy and Tactical Range
- Includes: All previously submitted plans, reports and studies. (Contact Brokers for Specific Information)
- Potential Business Incentives offered by city of Wildomar