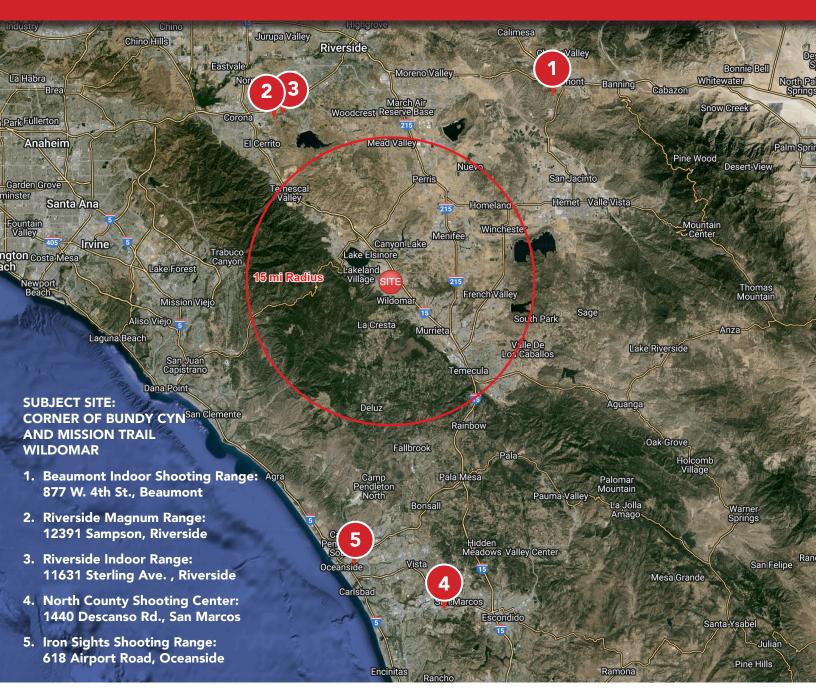

ue, Suite 100 - Murrieta, CA 92562 Corporate ID# 01048055

# FOR SALE WILDOMAR PLANNED INDOOR SHOOTING RANGE



SEC BUNDY CANYON & MISSION TRAIL I WILDOMAR, CA





#### **Gordon Mize**

951.445.4504 gmize@leetemecula.com DRE #01275376

### **Charley Black**

951.445.4507 cblack@leetemecula.com DRE #01000597

No warranty or representation has been made to the accuracy of the foregoing information. Terms of sale or lease and availability are subject to change or withdrawal without notice. Lee & Associates Commercial Real Estate Services, Inc. - Riverside. 25240 Hancock Avenue, Suite 100 - Murrieta, CA 92562 Corporate ID# 01048055

# FOR SALE WILDOMAR PLANNED INDOOR SHOOTING RANGE

SEC BUNDY CANYON & MISSION TRAIL | WILDOMAR, CA





### **COMPETITION STUDY: CLOSET INDOOR SHOOTING RANGES**



#### **Gordon Mize**

951.445.4504 gmize@leetemecula.com DRE #01275376

#### **Charley Black**

951.445.4507 cblack@leetemecula.com DRE #01000597

No warranty or representation has been made to the accuracy of the foregoing information. Terms of sale or lease and availability are subject to change or withdrawal without notice. Lee & Associates Commercial Real Estate Services, Inc. - Riverside. 25240 Hancock Avenue, Suite 100 - Murrieta, CA 92562 Corporate ID# 01048055