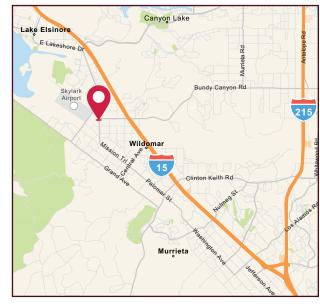

#### PROPERTY HIGHLIGHTS:

- ±2 acres located at the signalized corner of Mission Trail and Bundy Canyon Rd.
- Site would be the closest indoor range to ±650,000 residents.
   Click Here to view Demographics Report
- Approved C.U.P. 19-0093 for ±34,000 SF Indoor Shooting Range, Academy and Tactical Range
- Includes: All previously submitted plans, reports and studies. (Contact Brokers for Specific Information)
- Potential Business Incentives offered by city of Wildomar

### **COMPETITION STUDY: CLOSET INDOOR SHOOTING RANGES**