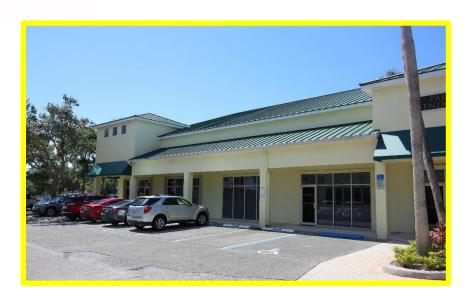

# Jupiter Park Plaza 658 W. Indiantown Rd., Suite 203/204 Jupiter, FL 33477

Unit Size: 2,000 sq ft Parking ratio: 4+ per 1000 sq ft Minimum lease term: 3-5 years Year built: 1998

Price: \$850,000 Gross rental rate: \$32 psf

#### **Area Description:**

Park Plaza is located on the north side of Indiantown Road, just west of Military Trail with convenient access to the Jupiter, Abacoa and other northern Palm Beach County business districts.