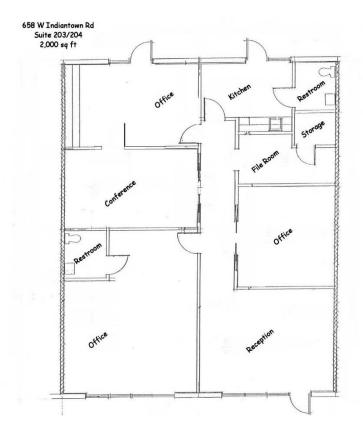

# Jupiter Park Plaza 658 W. Indiantown Rd., Suite 203/204 Jupiter, FL 33477

Unit Size: 2,000 sq ft Parking ratio: 4+ per 1000 sq ft Minimum lease term: 3-5 years Year built: 1998

Price: \$850,000 Gross rental rate: \$32 psf

#### **Property Description:**

Beautiful office condominium for lease. Interior improvements consist of reception area, four offices, conference room, file room with storage, break room and two restrooms. Finishes include 10-foot drop ceilings, wood moldings and baseboard and ceramic tile throughout.