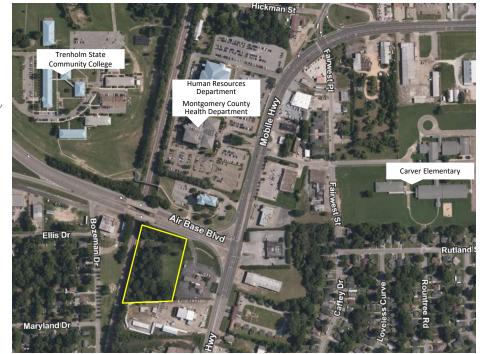

### SITE FEATURES

- Located off Mobile

   Highway near Trenholm
   State Community College,
   Carver Elementary,
   Montgomery County
   Health Department and
   Human Resources
   Department
- Property faces Air Base Blvd. and sits behind Regions Bank
- + Asking Price: \$175,000
- + 3.46 AC
- + Zoned M-1