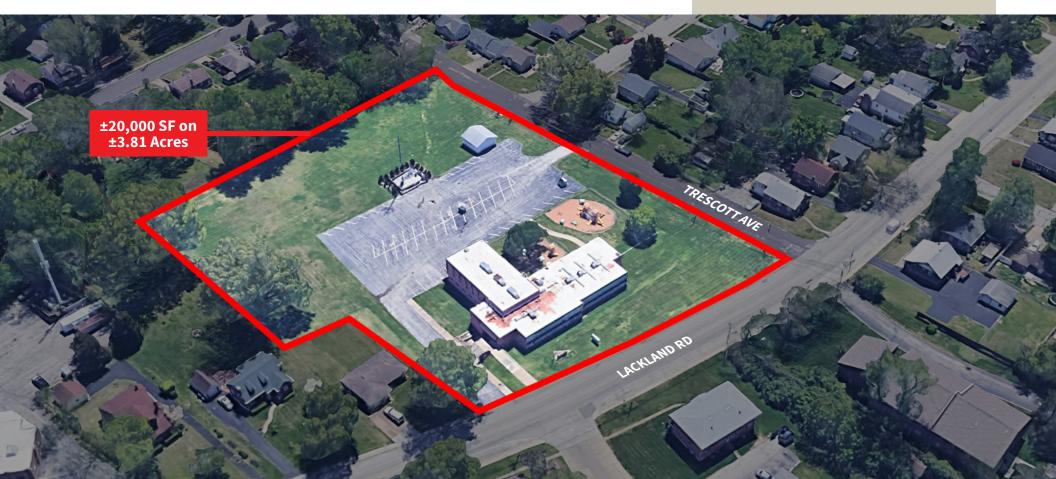

## 2200 Lackland Road

Overland, MO 63114

**For Sale ±20,000 SF Former Church Situated on ±3.81 Acres** 

## Property details

- ±20,000 SF former church facility
- ±3.81 acre lot
- Parcel locator 15L420652
- Zoned Municipal
- Ample parking in rear of facility
- Tool shed/storage adjacent to parking lot
- Playground and additional grass area

- Facility consists of:
  - » Various classrooms
  - » Break areas
  - » Full kitchen with a hood
  - » Cafeteria/large gathering area
  - » 200 person chapel/auditorium (could easily be converted into a gymnasium)
- Located in largely residential area
- Sale price: \$1,150,000 Reduced to \$1,100,000