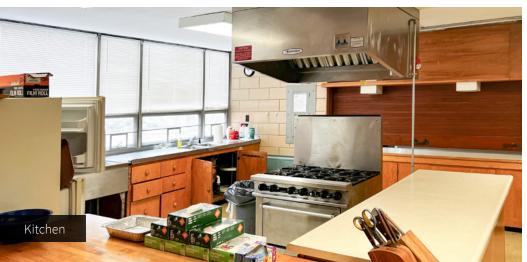

- Facility consists of:
  - » Various classrooms
  - » Break areas
  - » Full kitchen with a hood
  - » Cafeteria/large gathering area
  - » 200 person chapel/auditorium (could easily be converted into a gymnasium)
- Located in largely residential area
- Sale price: \$1,150,000 Reduced to \$1,100,000