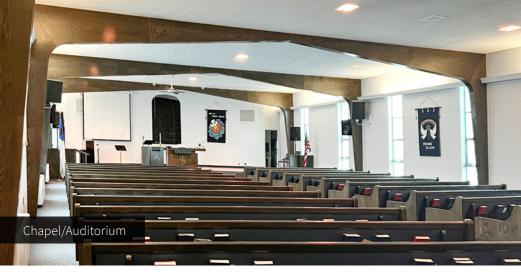

- Facility consists of:
  - » Various classrooms
  - » Break areas
  - » Full kitchen with a hood
  - » Cafeteria/large gathering area
  - » 200 person chapel/auditorium (could easily be converted into a gymnasium)
- Located in largely residential area
- Sale price: \$1,150,000 Reduced to \$1,100,000