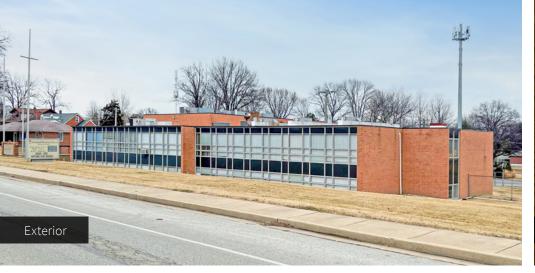

## 2200 Lackland Road

Overland, MO 63114

**For Sale ±20,000 SF Former Church Situated on ±3.81 Acres** 

## Property details

- ±20,000 SF former church facility
- ±3.81 acre lot
- Parcel locator 15L420652
- Zoned Municipal
- Ample parking in rear of facility
- Tool shed/storage adjacent to parking lot
- Playground and additional grass area

- Facility consists of:
  - » Various classrooms
  - » Break areas
  - » Full kitchen with a hood
  - » Cafeteria/large gathering area
  - » 200 person chapel/auditorium (could easily be converted into a gymnasium)
- Located in largely residential area
- Sale price: \$1,150,000 Reduced to \$1,100,000