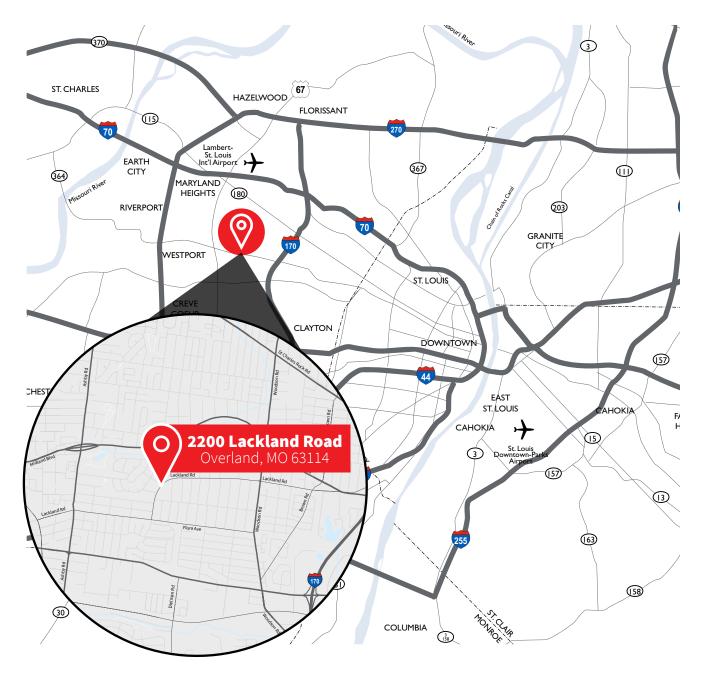

## 2200 Lackland Road

Overland, MO 63114

**For Sale ±20,000 SF Former Church Situated on ±3.81 Acres** 

**±3.5 miles** to St. Louis Lambert International Airport