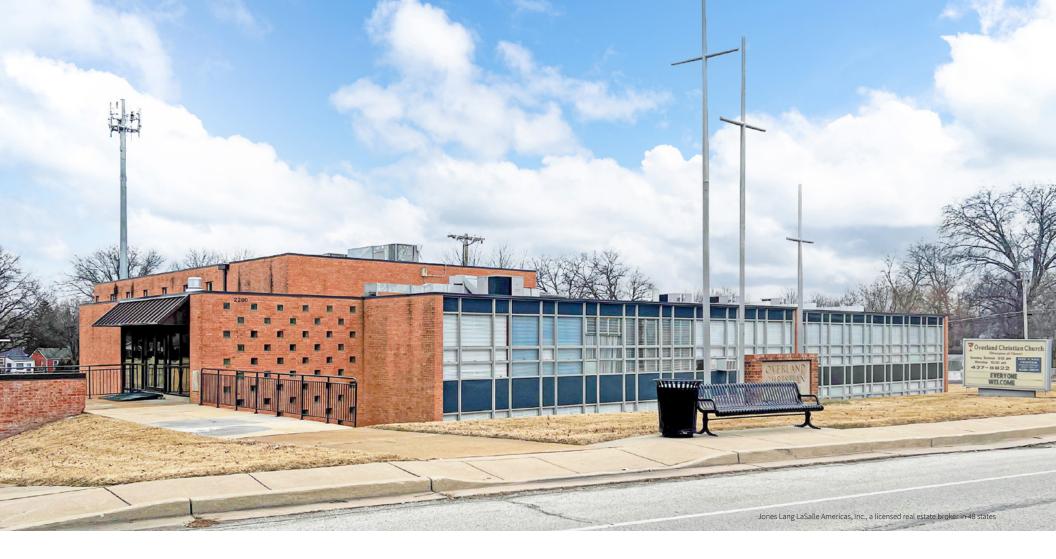

## 2200 Lackland Road

Overland, MO 63114

**For Sale ±20,000 SF Former Church Situated on ±3.81 Acres** 

## Property details

- ±20,000 SF former church facility
- ±3.81 acre lot
- Parcel locator 15L420652
- Zoned Municipal
- Ample parking in rear of facility
- Tool shed/storage adjacent to parking lot
- Playground and additional grass area

- Facility consists of:
  - » Various classrooms
  - » Break areas
  - » Full kitchen with a hood
  - » Cafeteria/large gathering area
  - » 200 person chapel/auditorium (could easily be converted into a gymnasium)
- Located in largely residential area
- Sale price: \$1,150,000 Reduced to \$1,100,000

## **Expansive** former church campus

Contact

**Stephen Lordo** +1 314 338 2089 stephen.lordo@am.jll.com