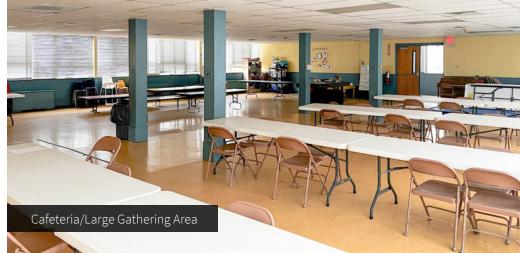

- Facility consists of:
  - » Various classrooms
  - » Break areas
  - » Full kitchen with a hood
  - » Cafeteria/large gathering area
  - » 200 person chapel/auditorium (could easily be converted into a gymnasium)
- Located in largely residential area
- Sale price: \$1,150,000 Reduced to \$1,100,000