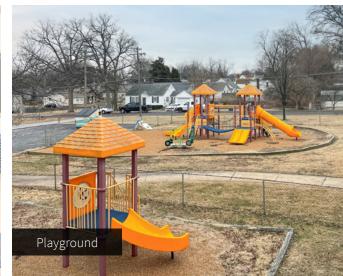

## Property details

- ±20,000 SF former church facility
- ±3.81 acre lot
- Parcel locator 15L420652
- Zoned Municipal
- Ample parking in rear of facility
- Tool shed/storage adjacent to parking lot
- Playground and additional grass area