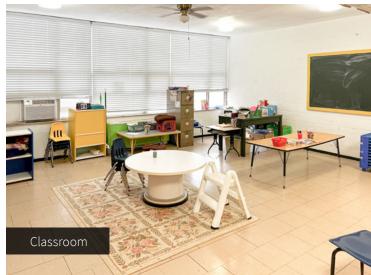

- Facility consists of:
  - » Various classrooms
  - » Break areas
  - » Full kitchen with a hood
  - » Cafeteria/large gathering area
  - » 200 person chapel/auditorium (could easily be converted into a gymnasium)
- Located in largely residential area
- Sale price: \$1,150,000 Reduced to \$1,100,000