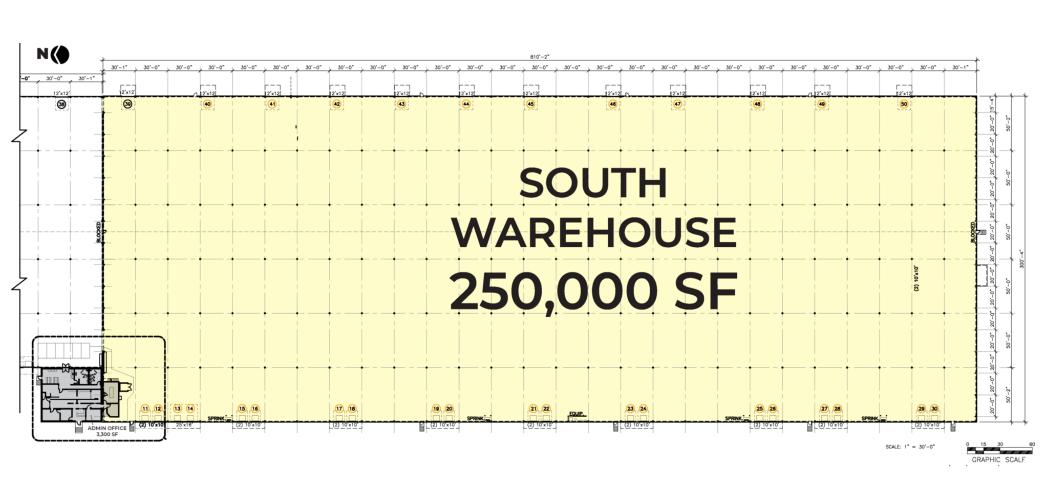

## Industrial Property For Lease

| Available SF   | 25,000 - 250,000 +/- SF |
|----------------|-------------------------|
| Office Area    | Approx. 1,000 SF        |
| Property Type  | Industrial/Distribution |
| Lease Rate     | See Agent               |
| Year Built     | 1983                    |
| Ceiling        | 36'                     |
| Clear Height   | 30'                     |
| Column Spacing | 30'x50'                 |
| Dock Doors     | 20 Doors                |
| Rail Doors     | (12) 12'x12'            |
|                |                         |

Composed of 250,000 ± SF, this industrial warehouse space features an estimated 1,000 SF of office space with flexible space configurations. The property is ideally located, suitable for distribution and flex usage, and has private/public warehousing lease options available. Ideally located in South Monroe, the property provides easy access from Hwy 165 and is located 1.2 miles from I-20.