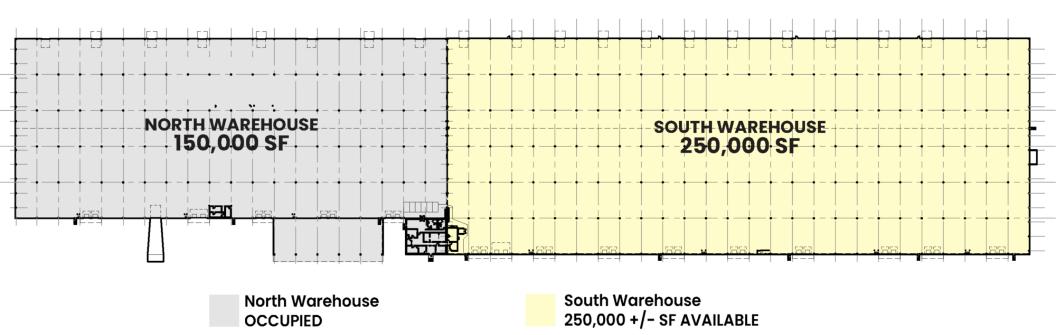

## Industrial Property For Lease

| Available SF   | 25,000 - 250,000 +/- SF |
|----------------|-------------------------|
| Office Area    | Approx. 1,000 SF        |
| Property Type  | Industrial/Distribution |
| Lease Rate     | See Agent               |
| Year Built     | 1983                    |
| Ceiling        | 36'                     |
| Clear Height   | 30'                     |
| Column Spacing | 30'x50'                 |
| Dock Doors     | 20 Doors                |
| Rail Doors     | (12) 12'x12'            |
|                |                         |

Composed of 250,000 ± SF, this industrial warehouse space features an estimated 1,000 SF of office space with flexible space configurations. The property is ideally located, suitable for distribution and flex usage, and has private/public warehousing lease options available. Ideally located in South Monroe, the property provides easy access from Hwy 165 and is located 1.2 miles from I-20.