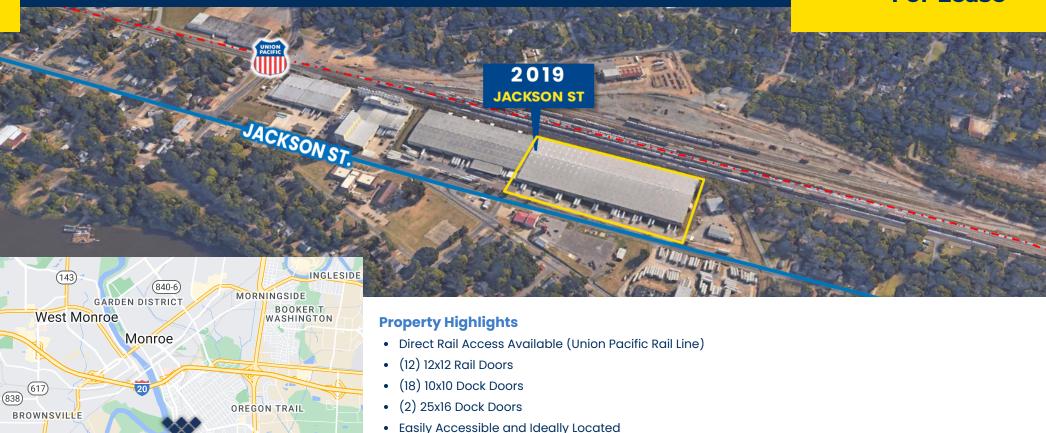

2019 Jackson Street Monroe, LA 71202

The property is ideally located, suitable for distribution and flex usage, and has private/public warehousing lease options available. Ideally located in South Monroe, the property provides easy access

## 2019 Jackson Street Monroe, LA 71202

## Industrial Property For Lease

| Available SF   | 25,000 - 250,000 +/- SF |
|----------------|-------------------------|
| Office Area    | Approx. 1,000 SF        |
| Property Type  | Industrial/Distribution |
| Lease Rate     | See Agent               |
| Year Built     | 1983                    |
| Ceiling        | 36'                     |
| Clear Height   | 30'                     |
| Column Spacing | 30'x50'                 |
| Dock Doors     | 20 Doors                |
| Rail Doors     | (12) 12'x12'            |
|                |                         |

Composed of 250,000 ± SF, this industrial warehouse space features an estimated 1,000 SF of office space with flexible space configurations. The property is ideally located, suitable for distribution and flex usage, and has private/public warehousing lease options available. Ideally located in South Monroe, the property provides easy access from Hwy 165 and is located 1.2 miles from I-20.