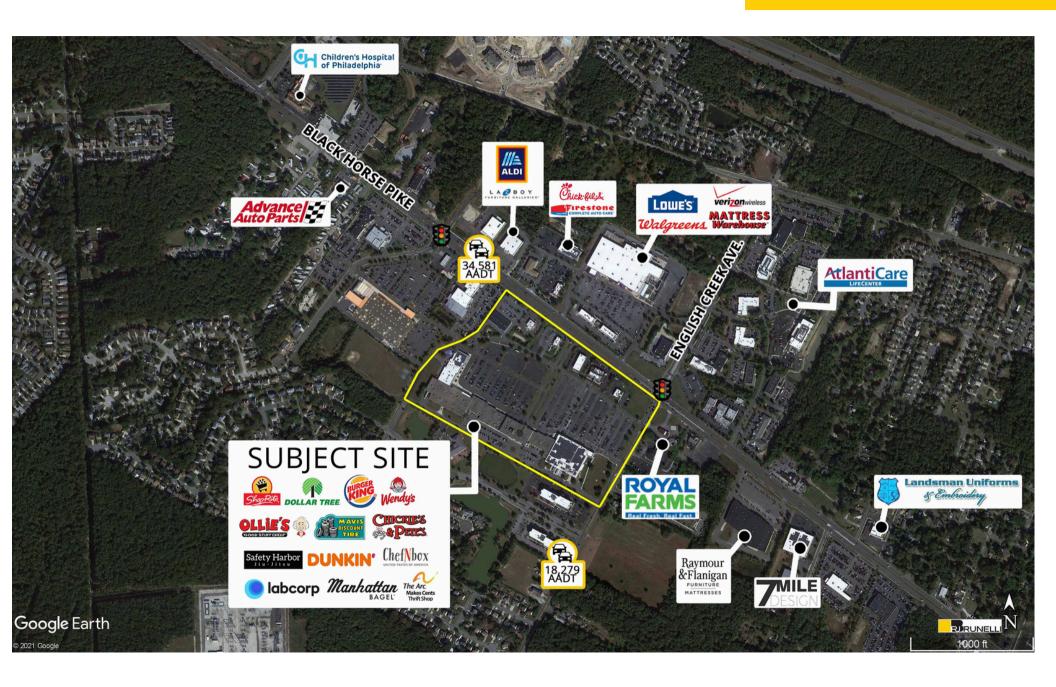

ShopRite had 1.6 million visits in the last 12 months and ranks in the top 71% of all ShopRite locations nationwide.\*

Prime visibility on Route 322/40 with a Traffic Signal.

Seeking Fitness Club, Furniture Store, Department Store, Sporting Goods Store, Boutique Fitnes, Insurance Company, Telecommunication Services, Postal Services, etc.

## **Traffic Counts**

| Black Horse Pike   | 34,581 Cars Per Day |
|--------------------|---------------------|
| English Creek Ave. | 18,279 Cars Per Day |

| Second Floor Spaces |                         |  |
|---------------------|-------------------------|--|
| 200                 | Lease Sign- State of NJ |  |
| 201                 | 10,882 RSF Available    |  |