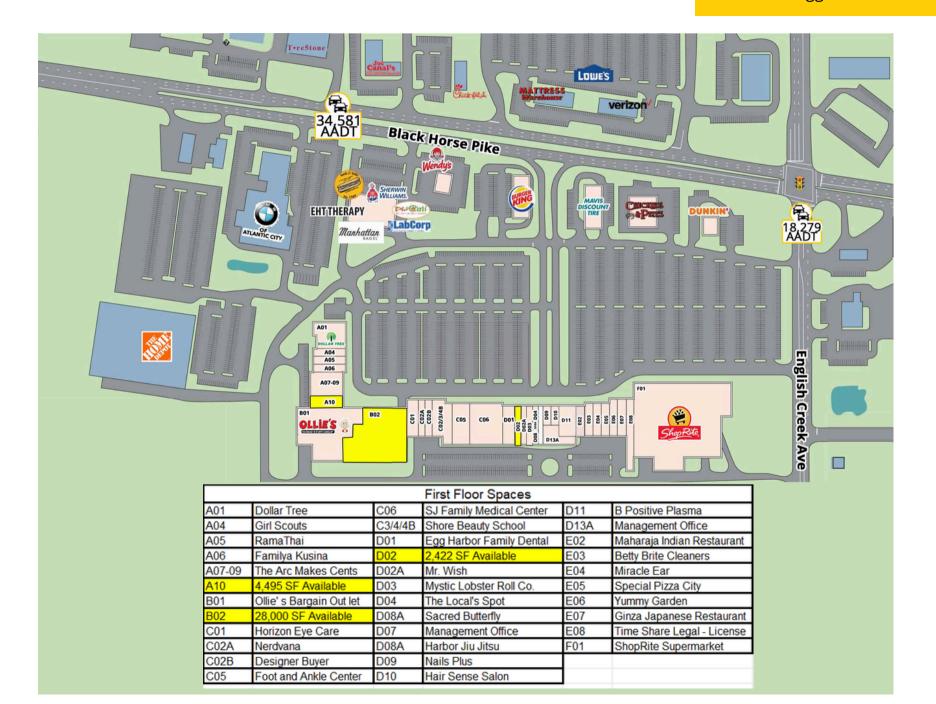

AVAILABLE:

On First Floor: 4,495 SF; 28,000 SF; & 2,422 SF

On Second Floor: 10,882 SF

Join Ollie's, ShopRite, Dollar Tree, Dunkin Donuts, Burger King, Wendy's, Mavis, and many more.

3.1M visits in the last 12 months\*