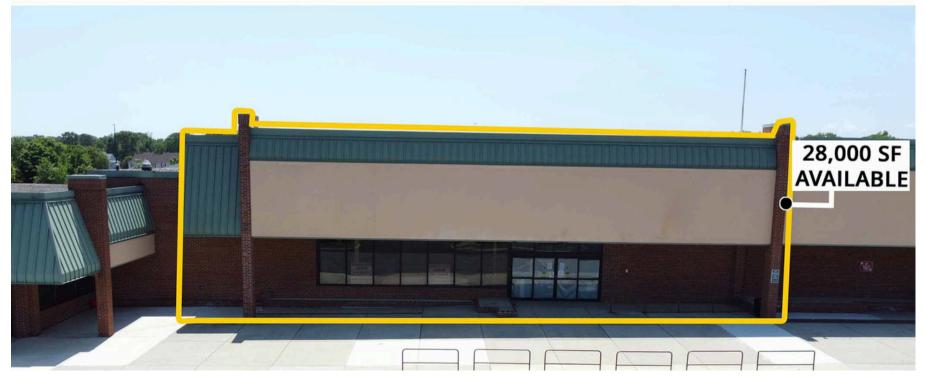

AVAILABLE:

On First Floor: 4,495 SF; 28,000 SF; & 2,422 SF

On Second Floor: 10,882 SF

Join Ollie's, ShopRite, Dollar Tree, Dunkin Donuts, Burger King, Wendy's, Mavis, and many more.

3.1M visits in the last 12 months\*