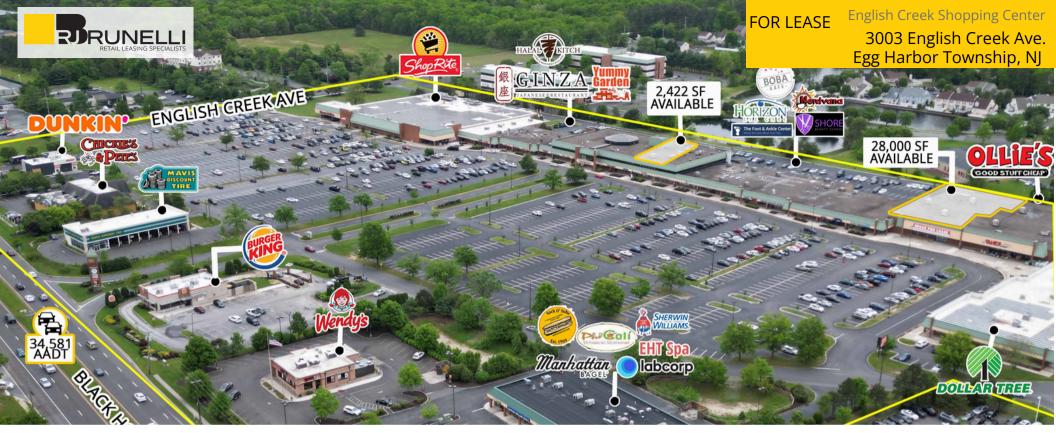

AVAILABLE:

On First Floor: 4,495 SF; 28,000 SF; & 2,422 SF

On Second Floor: 10,882 SF

Join Ollie's, ShopRite, Dollar Tree, Dunkin Donuts, Burger King, Wendy's, Mavis, and many more.

3.1M visits in the last 12 months\*

ShopRite had 1.6 million visits in the last 12 months and ranks in the top 71% of all ShopRite locations nationwide.\*

Prime visibility on Route 322/40 with a Traffic Signal.

Seeking Fitness Club, Furniture Store, Department Store, Sporting Goods Store, Boutique Fitnes, Insurance Company, Telecommunication Services, Postal Services, etc.

## **Traffic Counts**

| Black Horse Pike   | 34,581 Cars Per Day |
|--------------------|---------------------|
| English Creek Ave. | 18,279 Cars Per Day |

| Second Floor Spaces |                         |  |
|---------------------|-------------------------|--|
| 200                 | Lease Sign- State of NJ |  |
| 201                 | 10,882 RSF Available    |  |