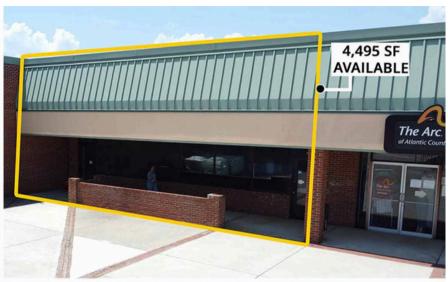

AVAILABLE:

On First Floor: 4,495 SF; 28,000 SF; & 2,422 SF

On Second Floor: 10,882 SF

Join Ollie's, ShopRite, Dollar Tree, Dunkin Donuts, Burger King, Wendy's, Mavis, and many more.

3.1M visits in the last 12 months\*