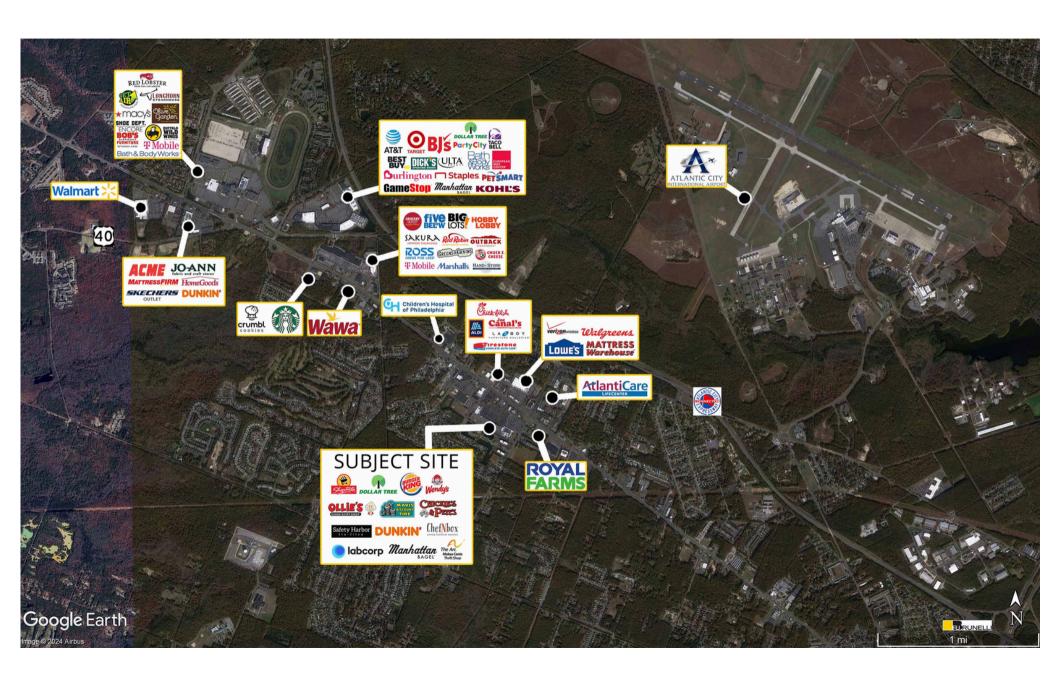

ShopRite had 1.6 million visits in the last 12 months and ranks in the top 71% of all ShopRite locations nationwide.\*

Prime visibility on Route 322/40 with a Traffic Signal.

Seeking Fitness Club, Furniture Store, Department Store, Sporting Goods Store, Boutique Fitnes, Insurance Company, Telecommunication Services, Postal Services, etc.