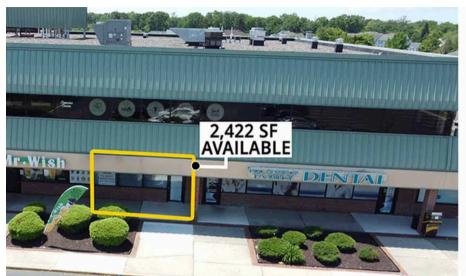

AVAILABLE:

On First Floor: 4,495 SF; 28,000 SF; & 2,422 SF

On Second Floor: 10,882 SF

Join Ollie's, ShopRite, Dollar Tree, Dunkin Donuts, Burger King, Wendy's, Mavis, and many more.

3.1M visits in the last 12 months\*