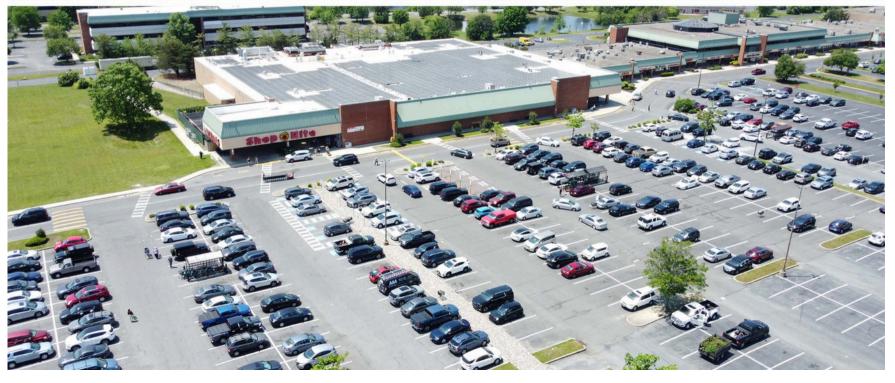

AVAILABLE:

On First Floor: 4,495 SF; 28,000 SF; & 2,422 SF

On Second Floor: 10,882 SF

Join Ollie's, ShopRite, Dollar Tree, Dunkin Donuts, Burger King, Wendy's, Mavis, and many more.

3.1M visits in the last 12 months\*

ShopRite had 1.6 million visits in the last 12 months and ranks in the top 71% of all ShopRite locations nationwide.\*

Prime visibility on Route 322/40 with a Traffic Signal.

Seeking Fitness Club, Furniture Store, Department Store, Sporting Goods Store, Boutique Fitnes, Insurance Company, Telecommunication Services, Postal Services, etc.