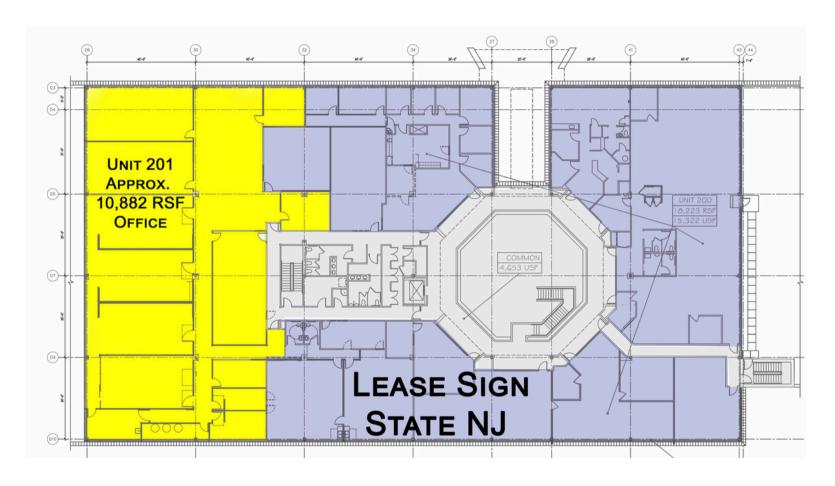

## **Traffic Counts**

| Black Horse Pike   | 34,581 Cars Per Day |
|--------------------|---------------------|
| English Creek Ave. | 18,279 Cars Per Day |

| Second Floor Spaces |                         |  |
|---------------------|-------------------------|--|
| 200                 | Lease Sign- State of NJ |  |
| 201                 | 10,882 RSF Available    |  |