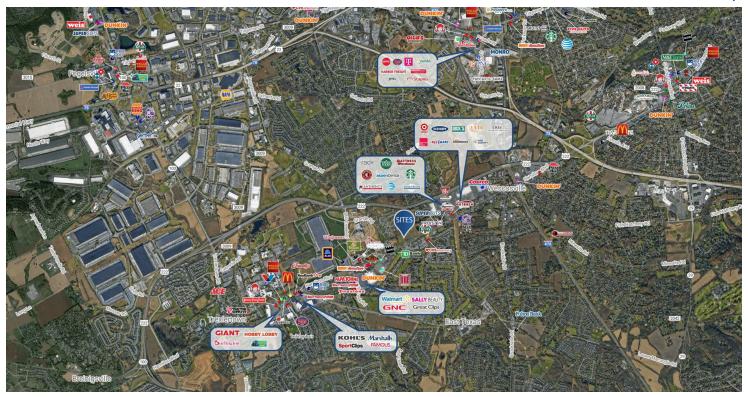

#### **PROPERTY HIGHLIGHTS**

- $\pm 0.62 \& \pm 1$  AC pads available for ground lease in The Home Depot anchored center
- Each pad can accommodate a building up to 3,000 SF
- Strategically located on Rt 222 in Trexlertown, PA
- Signalized ingress/egress
- Nearby retailers include Whole Foods, Old Navy, PetSmart, Starbucks, CVS Pharmacy, Costco, Target, Aldi, Autozone, Chick-fil-A, Walgreens, and more