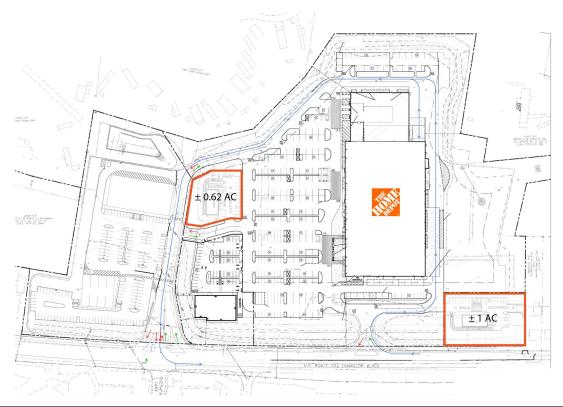

## ±0.62 & ±1 AC PADS TREXLERTOWN, PA

5831 Hamilton Blvd, Trexlertown, PA 18106

#### **PROPERTY HIGHLIGHTS**

- $\pm 0.62 \& \pm 1$  AC pads available for ground lease in The Home Depot anchored center
- Each pad can accommodate a building up to 3,000 SF
- Strategically located on Rt 222 in Trexlertown, PA
- Signalized ingress/egress
- Nearby retailers include Whole Foods, Old Navy, PetSmart, Starbucks, CVS Pharmacy, Costco, Target, Aldi, Autozone, Chick-fil-A, Walgreens, and more