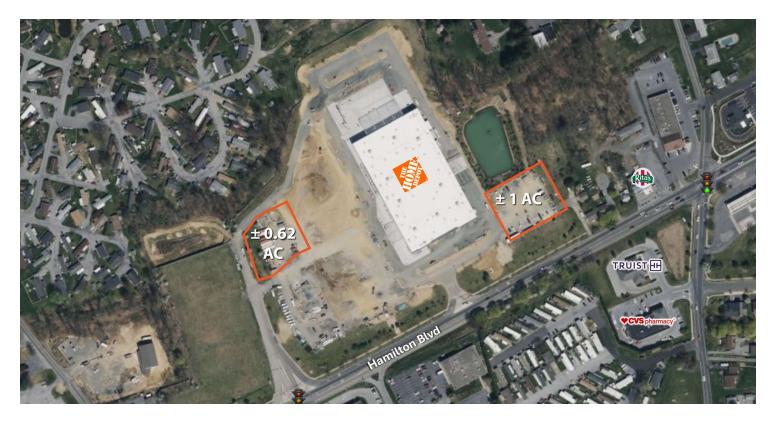

## ±0.62 & ±1 AC PADS TREXLERTOWN, PA

5831 Hamilton Blvd, Trexlertown, PA 18106

#### **PROPERTY HIGHLIGHTS**

- $\pm 0.62 \& \pm 1$  AC pads available for ground lease in The Home Depot anchored center
- Each pad can accommodate a building up to 3,000 SF
- Strategically located on Rt 222 in Trexlertown, PA
- Signalized ingress/egress
- Nearby retailers include Whole Foods, Old Navy, PetSmart, Starbucks, CVS Pharmacy, Costco, Target, Aldi, Autozone, Chick-fil-A, Walgreens, and more