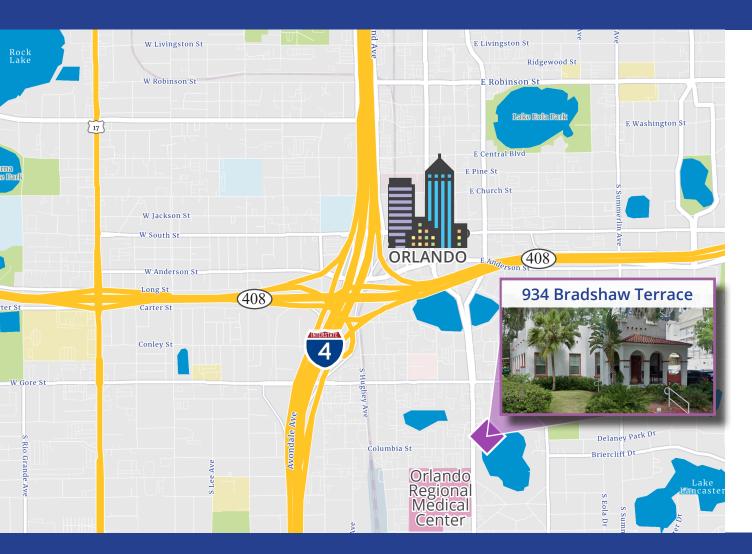

# Property Highlights

Downtown location two blocks from Orlando Regional Health Care complex

38,259 AADT on S Orange Avenue

166,308 daytime employees within 3-miles

Superior ease of access to I-4 & SR 408