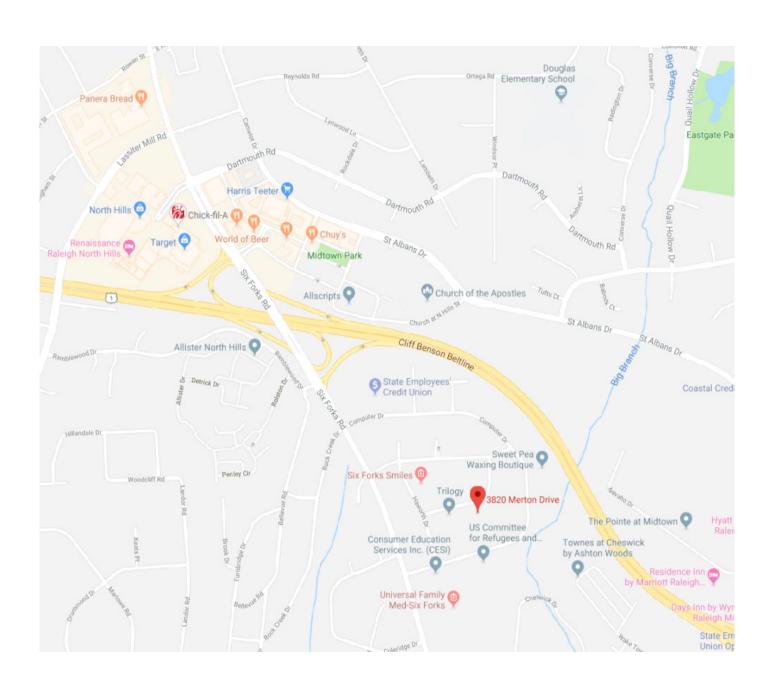

| 38.2     | 36.9     |
| HOUSEHOLDS | 2019 Estimated Households | 6,732    | 51,250   | 113,114  |
|            | Median Household Income   | \$70,999 | \$66,411 | \$61,755 |

PATRICK GATEWOOD | 919.631.0589 | PATRICK@PROFRALEIGH.COM

## 3820 Merton Dr.



#### **Site Information**





| Address    | 3820 Merton Dr.         |
|------------|-------------------------|
| Market     | Raleigh/Durham          |
| Use        | Office                  |
| Zoning     | O&I-1                   |
| Total SF   | 20,644                  |
| Lot Size   | 1.65 Acres              |
| Parking    | 105 Parking Spaces      |
| Pin #      | 170512971022            |
| Year Built | 1969; Renovated in 2004 |

PATRICK GATEWOOD | 919.631.0589 | PATRICK@PROFRALEIGH.COM

# 3820 Merton Dr.



#### **Amenities**