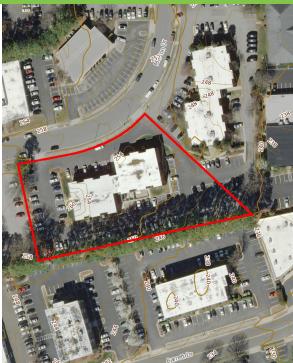

#### **Building For Sale - Office**

#### **Property Highlights**

- 20,644 SF
- 1.65 Acres
- Multi-Tenant
- · Built in 1969; Renovated in 2004
- Located inside the Beltline at North Hills
- Ample Parking

PATRICK GATEWOOD | 919.631.0589 | PATRICK@PROFRALEIGH.COM

#### **Site Information**

| Address    | 3820 Merton Dr.         |
|------------|-------------------------|
| Market     | Raleigh/Durham          |
| Use        | Office                  |
| Zoning     | O&I-1                   |
| Total SF   | 20,644                  |
| Lot Size   | 1.65 Acres              |
| Parking    | 105 Parking Spaces      |
| Pin #      | 170512971022            |
| Year Built | 1969; Renovated in 2004 |