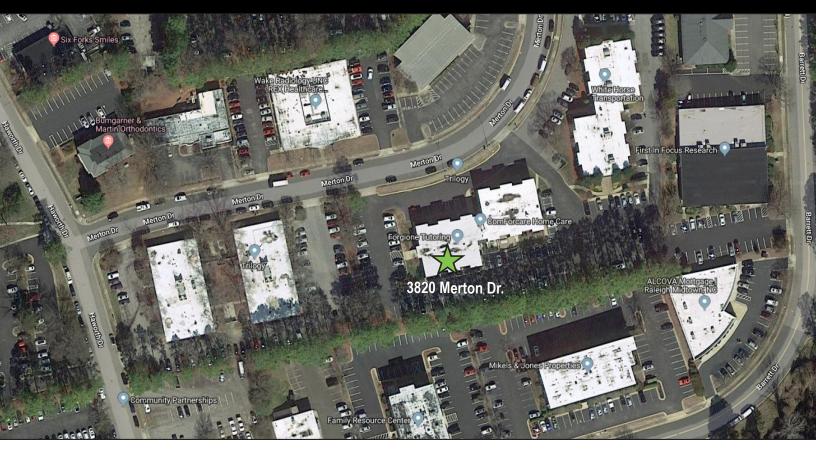

#### **Site Information**

| Address    | 3820 Merton Dr.         |
|------------|-------------------------|
| Market     | Raleigh/Durham          |
| Use        | Office                  |
| Zoning     | O&I-1                   |
| Total SF   | 20,644                  |
| Lot Size   | 1.65 Acres              |
| Parking    | 105 Parking Spaces      |
| Pin #      | 170512971022            |
| Year Built | 1969; Renovated in 2004 |