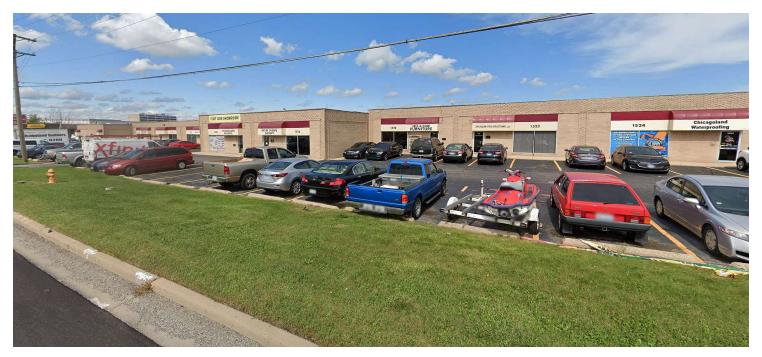

### 1500-1534 E. ALGONQUIN RD., MOUNT PROSPECT, IL 60056

#### **LOCATION DESCRIPTION**

Hot O'Hare market area with easy access to major transportation routes via Rt. 83, Rt. 53 and I-90.

| SPACES | LEASE RATE    | SPACE SIZE |
|--------|---------------|------------|
| 1514   | \$10.95 SF/yr | 3,168 SF   |