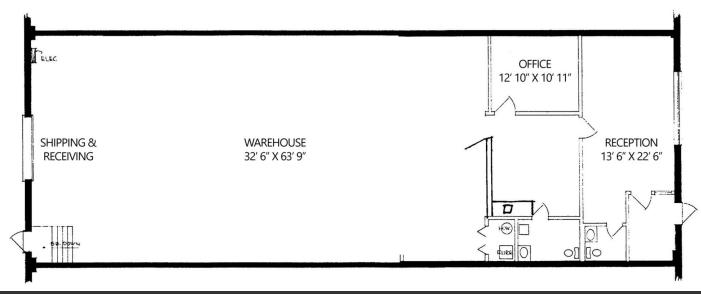

## 3,168 SF

#### **PROPERTY OVERVIEW**

- 1 Unit Available
- 12' Clear Ceilings
- Good Loading
- 100 Amp, 3 Phase Power
- Common Parking
- Retail exposure at industrial rates

MASON HEZNER
847.758.9200 x306
MHEZNER@BROWNCOMMERCIAL.COM