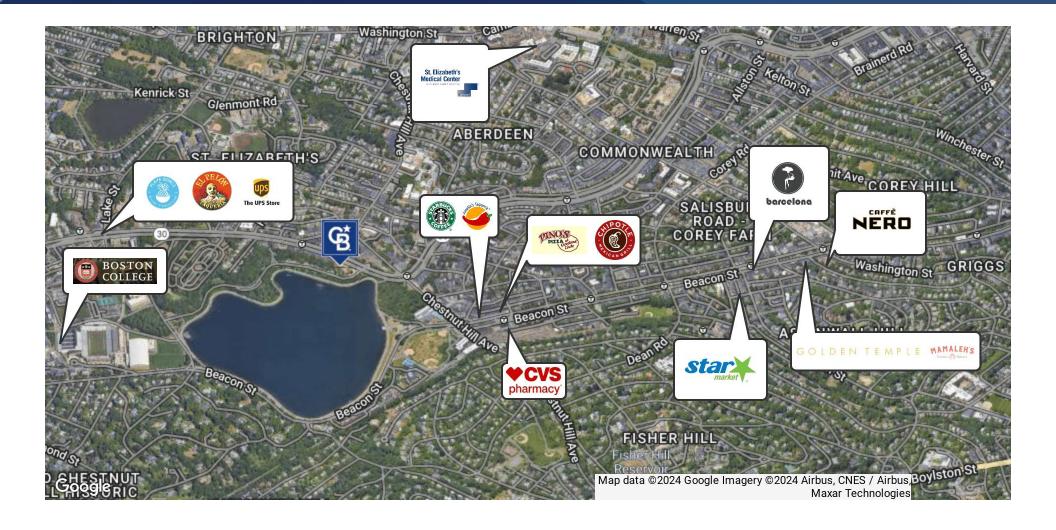

### LOCATION DESCRIPTION

Premier location in Greater Boston steps to both Brookline and Newton with the MBTA Green Line at your doorstep and the gorgeous Chestnut Hill Reservoir right behind you.