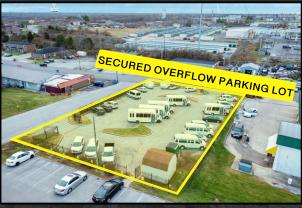

#### PROPERTY HIGHLIGHTS:

- · Professional Office Building
- Convenient Location with Excellent Proximity to I-75 and the Richmond Bypass
- Private Restrooms
- Flexible Floor Plan
- · Secured Overflow Parking

#### PROPERTY DESCRIPTION

Block+Lot is pleased to offer this office opportunity in Richmond, Kentucky. 309-311 Spangler Drive features +/- 1,491 - +/- 5,966 contiguous square-feet of office space. Spaces provide a variety of features, including private restrooms, break rooms, and conference rooms. The property is within excellent proximity to major retailers such as Starbucks, Meijer, Chick-fil-A, and The Richmond Center - a 120-acre retail development. This property includes a secured overflow parking lot.