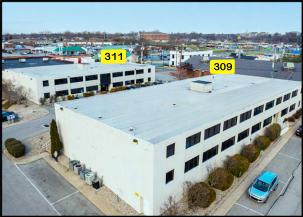

309 - 311 SPANGLER DRIVE

RICHMOND, KY 40475

Amy Mellinger C: 859.619.5369 O: 859.309.0099 Amy@BALRealEstate.com

PROPERTY TYPE: OFFICE

LEASE RATE: AVAILABLE SF: \$13.50 PSF + NNN

+/- 1,491 SF - +/- 5,966 SF

#### PROPERTY DESCRIPTION

Block+Lot is pleased to offer this office opportunity in Richmond, Kentucky. 309-311 Spangler Drive features +/- 1,491 - +/- 5,966 contiguous square-feet of office space. Spaces provide a variety of features, including private restrooms, break rooms, and conference rooms. The property is within excellent proximity to major retailers such as Starbucks, Meijer, Chick-fil-A, and The Richmond Center - a 120-acre retail development. This property includes a secured overflow parking lot.