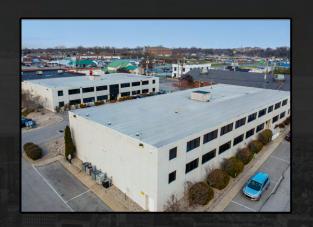

Location with Excellent Proximity to I-75 and the Richmond Bypass
- Private Restrooms
- Flexible Floor Plan
- · Secured Overflow Parking

Elizabeth Carter C: 859.699.8656 O: 859.309.0099 Elizabeth@BALRealEstate.com Amy Mellinger C: 859.619.5369 O: 859.309.0099 Amy@BALRealEstate.com

#### PROPERTY DESCRIPTION

Block+Lot is pleased to offer this office opportunity in Richmond, Kentucky. 309-311 Spangler Drive features +/- 1,491 - +/- 5,966 contiguous square-feet of office space. Spaces provide a variety of features, including private restrooms, break rooms, and conference rooms. The property is within excellent proximity to major retailers such as Starbucks, Meijer, Chick-fil-A, and The Richmond Center - a 120-acre retail development. This property includes a secured overflow parking lot.



| Suite         | SF                                  | Lease Rate & Type                                                                 |
|---------------|-------------------------------------|-----------------------------------------------------------------------------------|
| 309 Suite 100 | 1,491 SF                            | \$13.50 PSF + NNN                                                                 |
| Suite 120     | 1,787 SF                            | \$13.50 PSF + NNN                                                                 |
| Suite 200     | 1,570 SF                            | \$13.50 PSF + NNN                                                                 |
| Suite 210     | 1,570 SF                            | \$13.50 PSF + NNN