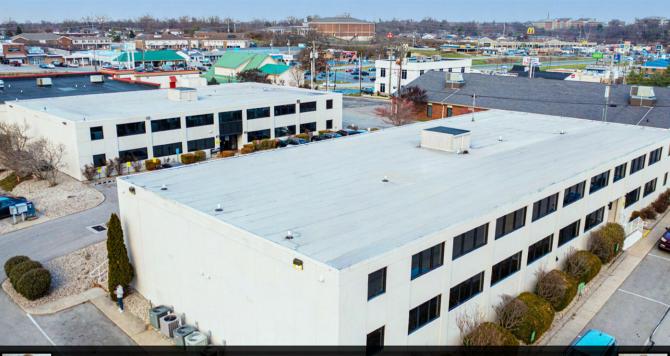

#### PROPERTY DESCRIPTION

Block+Lot is pleased to offer this office opportunity in Richmond, Kentucky. 309-311 Spangler Drive features +/- 1,491 - +/- 5,966 contiguous square-feet of office space. Spaces provide a variety of features, including private restrooms, break rooms, and conference rooms. The property is within excellent proximity to major retailers such as Starbucks, Meijer, Chick-fil-A, and The Richmond Center - a 120-acre retail development. This property includes a secured overflow parking lot.

#### PROPERTY HIGHLIGHTS:

- · Professional Office Building
- Convenient Location with Excellent Proximity to I-75 and the Richmond Bypass
- Private Restrooms
- Flexible Floor Plan
- · Secured Overflow Parking