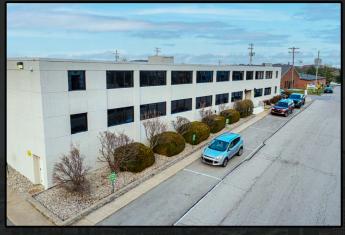

#### PROPERTY DESCRIPTION

Block+Lot is pleased to offer this office opportunity in Richmond, Kentucky. 309-311 Spangler Drive features +/- 1,491 - +/- 5,966 contiguous square-feet of office space. Spaces provide a variety of features, including private restrooms, break rooms, and conference rooms. The property is within excellent proximity to major retailers such as Starbucks, Meijer, Chick-fil-A, and The Richmond Center - a 120-acre retail development. This property includes a secured overflow parking lot.