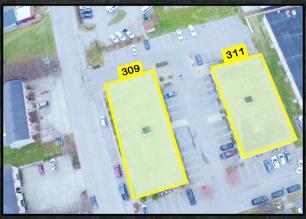

309 - 311 SPANGLER DRIVE

RICHMOND, KY 40475

Amy Mellinger C: 859.619.5369 O: 859.309.0099 Amy@BALRealEstate.com

PROPERTY TYPE: OFFICE

LEASE RATE: AVAILABLE SF: \$13.50 PSF + NNN

+/- 1,491 SF - +/- 5,966 SF

#### PROPERTY DESCRIPTION

Block+Lot is pleased to offer this office opportunity in Richmond, Kentucky. 309-311 Spangler Drive features +/- 1,491 - +/- 5,966 contiguous square-feet of office space. Spaces provide a variety of features, including private restrooms, break rooms, and conference rooms. The property is within excellent proximity to major retailers such as Starbucks, Meijer, Chick-fil-A, and The Richmond Center - a 120-acre retail development. This property includes a secured overflow parking lot.