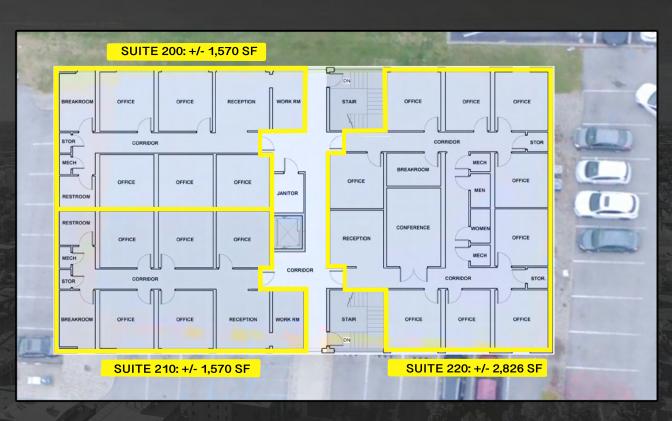

| Suite         | SF                                  | Lease Rate & Type                                                                 |
|---------------|-------------------------------------|-----------------------------------------------------------------------------------|
| 309 Suite 100 | 1,491 SF                            | \$13.50 PSF + NNN                                                                 |
| Suite 120     | 1,787 SF                            | \$13.50 PSF + NNN                                                                 |
| Suite 200     | 1,570 SF                            | \$13.50 PSF + NNN                                                                 |
| Suite 210     | 1,570 SF                            | \$13.50 PSF + NNN                                                                 |
| Suite 220     | 2,826 SF                            | \$13.50 PSF + NNN                                                                 |
|               | Suite 120<br>Suite 200<br>Suite 210 | Suite 100 1,491 SF   Suite 120 1,787 SF   Suite 200 1,570 SF   Suite 210 1,570 SF |

## FLOOR PLAN - 311 SPANGLER DR.