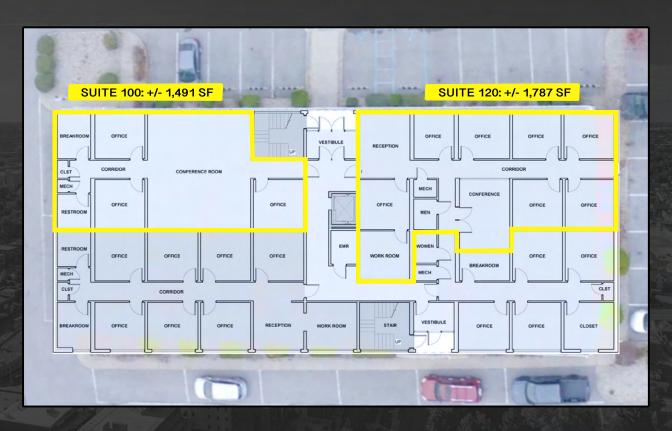

| Suite         | SF                                  | Lease Rate & Type                                                                 |
|---------------|-------------------------------------|-----------------------------------------------------------------------------------|
| 309 Suite 100 | 1,491 SF                            | \$13.50 PSF + NNN                                                                 |
| Suite 120     | 1,787 SF                            | \$13.50 PSF + NNN                                                                 |
| Suite 200     | 1,570 SF                            | \$13.50 PSF + NNN                                                                 |
| Suite 210     | 1,570 SF                            | \$13.50 PSF + NNN                                                                 |
| Suite 220     | 2,826 SF                            | \$13.50 PSF + NNN                                                                 |
|               | Suite 120<br>Suite 200<br>Suite 210 | Suite 100 1,491 SF   Suite 120 1,787 SF   Suite 200 1,570 SF   Suite 210 1,570 SF |

## FLOOR PLAN - 309 SPANGLER DR.