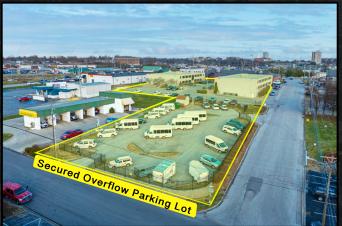

#### PROPERTY HIGHLIGHTS:

- · Professional Office Building
- Convenient Location with Excellent Proximity to I-75 and the Richmond Bypass
- Private Restrooms
- Flexible Floor Plan
- · Secured Overflow Parking

#### PROPERTY DESCRIPTION

Block+Lot is pleased to offer this office opportunity in Richmond, Kentucky. 309-311 Spangler Drive features +/- 1,491 - +/- 5,966 contiguous square-feet of office space. Spaces provide a variety of features, including private restrooms, break rooms, and conference rooms. The property is within excellent proximity to major retailers such as Starbucks, Meijer, Chick-fil-A, and The Richmond Center - a 120-acre retail development. This property includes a secured overflow parking lot.