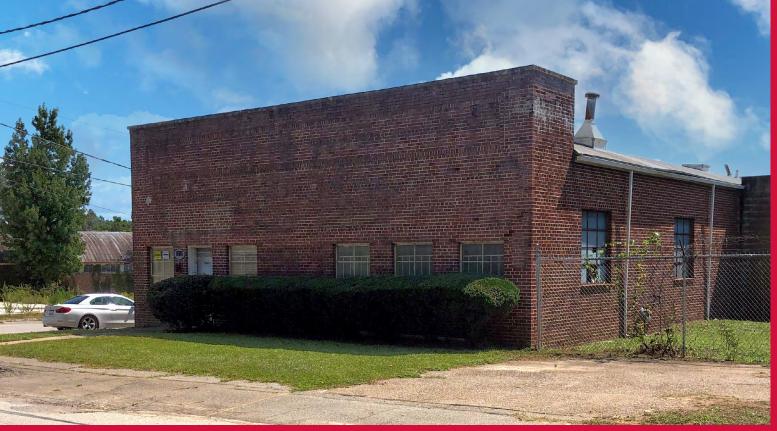

## 1212 Elmore Street ♥ COLUMBIA, SOUTH CAROLINA 29203

## Office and Warehouse Space Available

- ±3,864 Total SF
- .607 AC
- Three (3) Offices
- Two (2) Restrooms
- Ceiling Height: 15'9"
- Two (2) Grade-level doors
- SALES PRICE: \$150,000