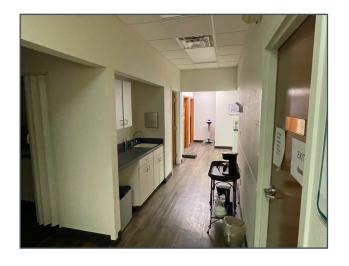

## 1973 E Main St

Medical Office Building in Lancaster

1973 E Main Street Lancaster, OH 43130

3,914 SF Available for Sale



# **Property Information**

• 3,914 SF

• Price: \$500,000

Ample Parking

Monument Signage

• 5-minutes from Downtown Lancaster









## Photos













## Floor Plan



### **Contact Us**

#### Molly Leach

Senior Vice President +1 614 332 4795 molly.leach@cbre.com

### **Austin Knisley**

Associate +1 614 430 5056 austin.knisley@cbre.com

#### **CBRE**

200 Civic Center Dr, 14th Fl Columbus, OH 43215



# Map



### **Contact Us**

#### Molly Leach

Senior Vice President +1 614 332 4795 molly.leach@cbre.com

#### **Austin Knisley**

Associate +1 614 430 5056 austin.knisley@cbre.com

#### **CBRE**

200 Civic Center Dr, 14th Fl Columbus, OH 43215

© 2024 CBRE, Inc. All rights reserved. This information has been obtained from sources believed reliable, but has not been verified for accuracy or completeness. You should conduct a careful, independent investigation of the property and verify all information. Any reli