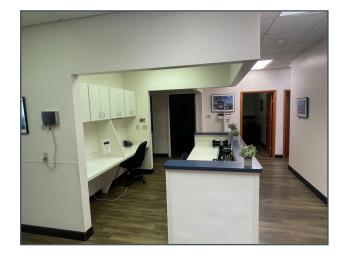

## 1973 E Main St

Medical Office Building in Lancaster

1973 E Main Street Lancaster, OH 43130

3,914 SF Available for Sale



# **Property Information**

• 3,914 SF

• Price: \$500,000

Ample Parking

Monument Signage

• 5-minutes from Downtown Lancaster









## Photos













## Floor Plan



### **Contact Us**

#### Molly Leach

Senior Vice President +1 614 332 4795 molly.leach@cbre.com

### **Austin Knisley**

Associate +1 614 430 5056 austin.knisley@cbre.com

#### **CBRE**

200 Civic Center Dr, 14th Fl Columbus, OH 43215



# Map



### **Contact Us**

#### Molly Leach

Senior Vice President +1 614 332 4795 molly.leach@cbre.com

#### **Austin Knisley**

Associate +1 614 430 5056 austin.knisley@cbre.com

#### **CBRE**

200 Civic Center Dr, 14th Fl Columbus, OH 43215

© 2024 CBRE, Inc. All rights reserved. This information has been obtained from sources believed reliable, but has not been verified for accuracy or completeness. You should conduct a careful, independent investigation of the property and verify all information. Any re