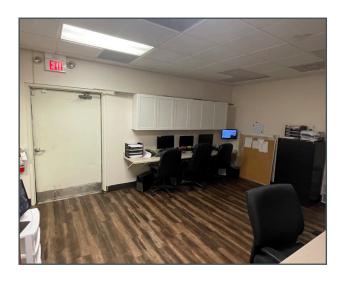

## 1973 E Main St

Medical Office Building in Lancaster

1973 E Main Street Lancaster, OH 43130

3,914 SF Available for Sale



# **Property Information**

• 3,914 SF

• Price: \$500,000

Ample Parking

Monument Signage

• 5-minutes from Downtown Lancaster









## Photos













## Floor Plan



### **Contact Us**

#### Molly Leach

Senior Vice President +1 614 332 4795 molly.leach@cbre.com

### **Austin Knisley**

Associate +1 614 430 5056 austin.knisley@cbre.com

#### **CBRE**

200 Civic Center Dr, 14th Fl Columbus, OH 43215



# Map



### **Contact Us**

#### Molly Leach

Senior Vice President +1 614 332 4795 molly.leach@cbre.com

#### **Austin Knisley**

Associate +1 614 430 5056 austin.knisley@cbre.com

#### **CBRE**

200 Civic Center Dr, 14th Fl Columbus, OH 43215

© 2024 CBRE, Inc. All rights reserved. This information has been obtained from sources believed reliable, but has not been verified for accuracy or completeness. You should conduct a careful, independent investigation of the property and verify all information. Any reliance on this inform