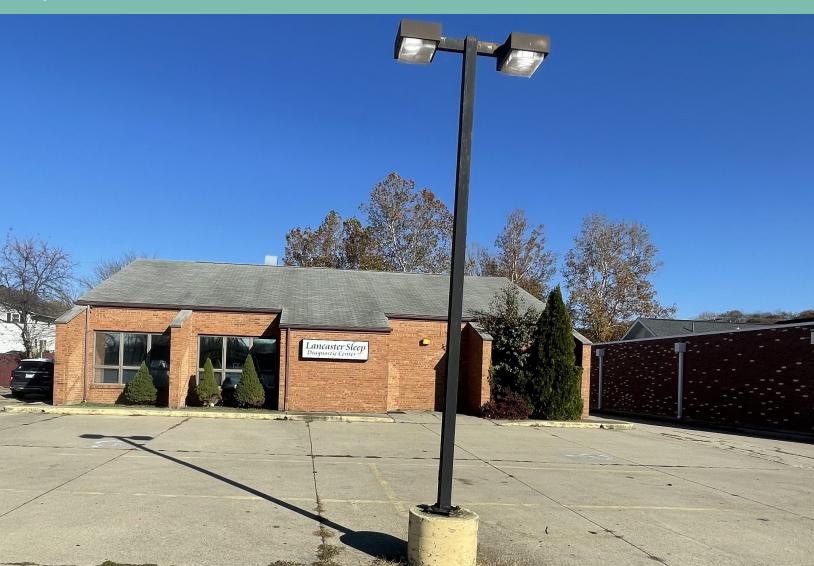

## 1973 E Main St

Medical Office Building in Lancaster

1973 E Main Street Lancaster, OH 43130

3,914 SF Available for Sale

# **Property Information**

• 3,914 SF

• Price: \$500,000

Ample Parking

Monument Signage

• 5-minutes from Downtown Lancaster

## Photos