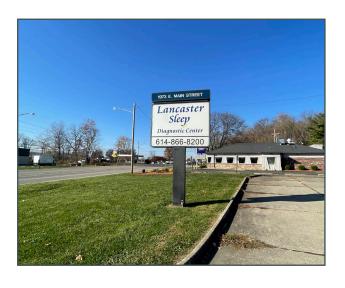

## 1973 E Main St

Medical Office Building in Lancaster

1973 E Main Street Lancaster, OH 43130

3,914 SF Available for Sale



# **Property Information**

• 3,914 SF

• Price: \$500,000

Ample Parking

Monument Signage

• 5-minutes from Downtown Lancaster









## Photos













## Floor Plan



### **Contact Us**

#### Molly Leach

Senior Vice President +1 614 332 4795 molly.leach@cbre.com

### **Austin Knisley**

Associate +1 614 430 5056 austin.knisley@cbre.com

#### **CBRE**

200 Civic Center Dr, 14th Fl Columbus, OH 43215



# Map



### **Contact Us**

#### Molly Leach

Senior Vice President +1 614 332 4795 molly.leach@cbre.com

#### **Austin Knisley**

Associate +1 614 430 5056 austin.knisley@cbre.com

#### **CBRE**

200 Civic Center Dr, 14th Fl Columbus, OH 43215

© 2024 CBRE, Inc. All rights reserved. This information has been obtained from sources believed reliable, but has not been verified for accuracy or completeness. You should conduct a careful, independent investigation of the property and verify all information. Any reliance on this information