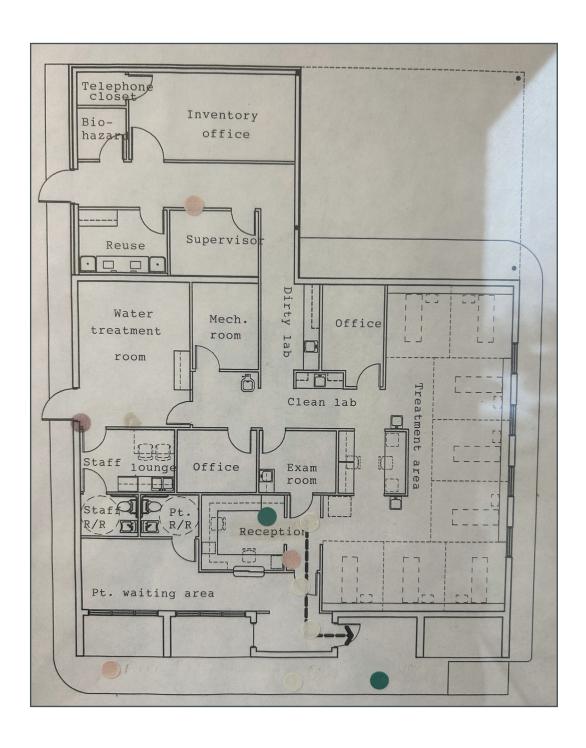

## 1973 E Main St

Medical Office Building in Lancaster

1973 E Main Street Lancaster, OH 43130

3,914 SF Available for Sale



# **Property Information**

• 3,914 SF

• Price: \$500,000

Ample Parking

Monument Signage

• 5-minutes from Downtown Lancaster









## Photos













## Floor Plan



### **Contact Us**

#### Molly Leach

Senior Vice President +1 614 332 4795 molly.leach@cbre.com

### **Austin Knisley**

Associate +1 614 430 5056 austin.knisley@cbre.com

#### **CBRE**

200 Civic Center Dr, 14th Fl Columbus, OH 43215



# Map



### **Contact Us**

#### Molly Leach

Senior Vice President +1 614 332 4795 molly.leach@cbre.com

#### **Austin Knisley**

Associate +1 614 430 5056 austin.knisley@cbre.com

#### **CBRE**

200 Civic Center Dr, 14th Fl Columbus, OH 43215

© 2024 CBRE, Inc. All rights reserved. This information has been obtained from sources believed reliable, but has not been verified for accuracy or completeness. You should conduct a careful, independent investigation of the property and verify all information. Any reliance on this information is solely at your