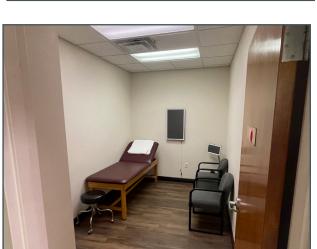

## 1973 E Main St

Medical Office Building in Lancaster

1973 E Main Street Lancaster, OH 43130

3,914 SF Available for Sale



# **Property Information**

• 3,914 SF

• Price: \$500,000

Ample Parking

Monument Signage

• 5-minutes from Downtown Lancaster









## Photos













## Floor Plan



### **Contact Us**

#### Molly Leach

Senior Vice President +1 614 332 4795 molly.leach@cbre.com

### **Austin Knisley**

Associate +1 614 430 5056 austin.knisley@cbre.com

#### **CBRE**

200 Civic Center Dr, 14th Fl Columbus, OH 43215



# Map



### **Contact Us**

#### Molly Leach

Senior Vice President +1 614 332 4795 molly.leach@cbre.com

#### **Austin Knisley**

Associate +1 614 430 5056 austin.knisley@cbre.com

#### **CBRE**

200 Civic Center Dr, 14th Fl Columbus, OH 43215

© 2024 CBRE, Inc. All rights reserved. This information has been obtained from sources believed reliable, but has not been verified for accuracy or completeness. You should conduct a careful, independent investigation of the property and verify all information. Any reliance on this info