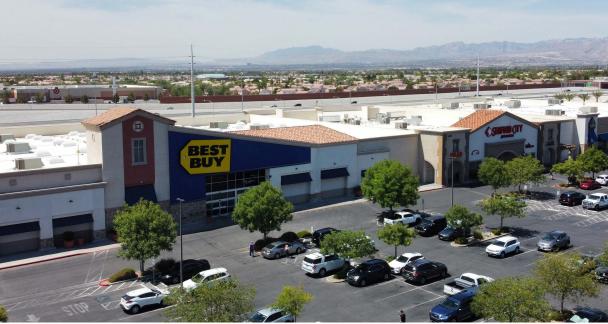

## PROPERTY **PHOTOS**

Shadow Mountain Marketplace NWC I-215 & Decatur Blvd Las Vegas, NV 89131

## 941 - 3,950 SF AVAILABLE

- Shadow Mountain Marketplace is located in the heart of the North Decatur retail hub which is off of the heavily traveled 215 Beltway and arterial road N Decatur
- This center offers a regional draw with multiple nationally recognized tenants such as: Costco, Best Buy, Ashley Furniture, Seafood City, Walgreens, and more
- Great visibility from I-215 freeway with excellent signage
- Existing and growing customer base - surrounded by housing units under construction to the North and East of the center within a 5 mile radius