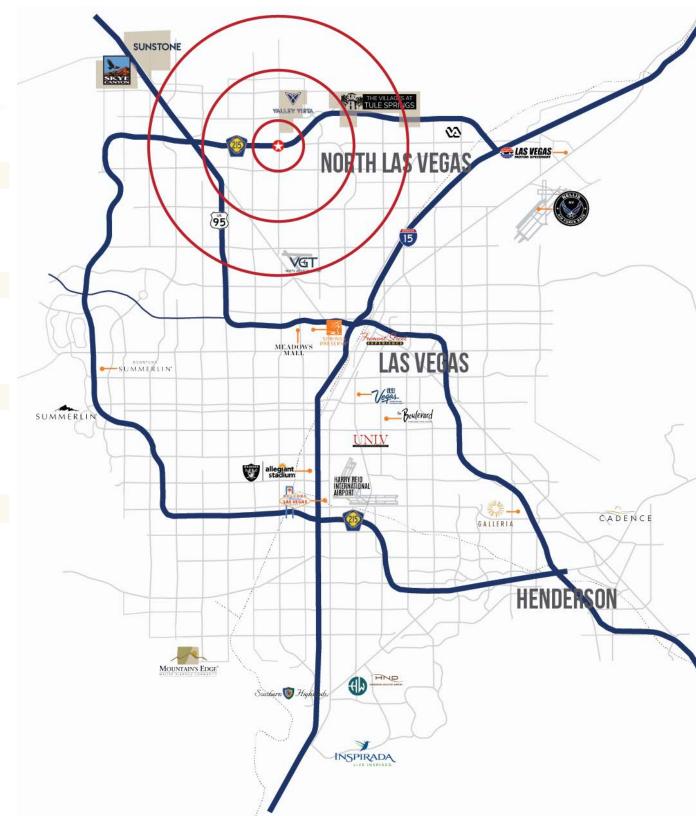

**REGIONAL INTERSECTION** services an existing population of 137,513 people within a 3 mile radius and will additionally service the following new master planned communities: The Villages at Tule Springs, Valley Vista, Desert Springs District, and Sedona Ranch