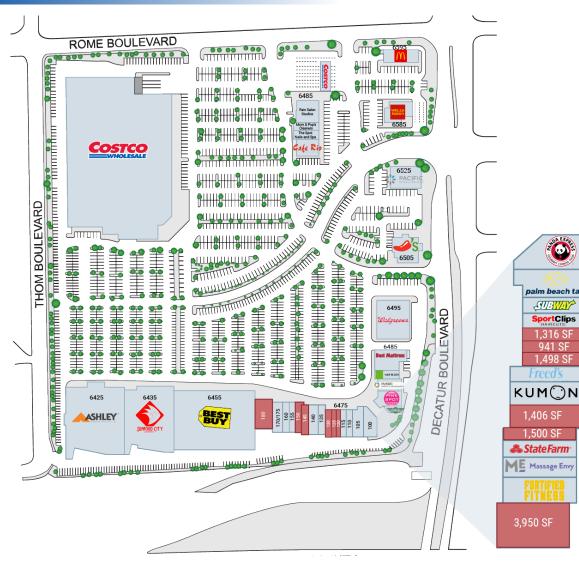

# SHOPPING CENTER RETAILERS

# SITE **PLAN**

### WATCH VIRTUAL TOUR

| Duilding         | 0       | Townstein                           | 0:(05)                 |
|------------------|---------|-------------------------------------|------------------------|
| Building<br>6425 | Suite   | Tenant<br>Ashley Homestore          | Size (SF)<br>35,853 SF |
| 6435             |         | -                                   |                        |
| 6455             |         | SeaFood City                        | 28,000 SF<br>45,000 SF |
|                  |         | Best Buy                            |                        |
| 6495             | 100     | Walgreens                           | 14,820 SF              |
| 6475             | 100     | Panda Express                       | 2,100 SF               |
| 6475             | 105     | Palm Beach Tanning                  | 2,319 SF               |
| 6475             | 110     | Subway                              | 1,400 SF               |
| 6475             | 115     | Sport Clips                         | 1,295 SF               |
| 6475             | 120     | AVAILABLE                           | 1,316 SF               |
| 6475             | 125     | AVAILABLE - DND                     | 941 SF                 |
| 6475             | 130     | AVAILABLE                           | 1,498 SF               |
| 6475             | 135     | Freed's Bakery                      | 1,160 SF               |
| 6475             | 140     | Kumon Learning Center               | 1,855 SF               |
| 6475             | 145     | AVAILABLE                           | 1,406 SF               |
| 6475             | 150     | AVAILABLE (Former Pizza Restaurant) | 1,500 SF               |
| 6475             | 155     | State Farm                          | 1,651 SF               |
| 6475             | 160     | Massage Envy                        | 3,235 SF               |
| 6475             | 170/175 | Fortfied Fitness Training           | 2,860 SF               |
| 6475             | 180     | AVAILABLE (Former Restaurant)       | 3,950 SF               |
| 6485             | 190     | Wingnutz                            | 2,020 SF               |
| 6485             | 180     | Pink Spot Vapors                    | 2,463 SF               |
| 6485             | 150     | My Kid's Orthodontics               | 1,435 SF               |
| 6485             | 140     | Shadow Mountain Smiles Dentistry    | 3,850 SF               |
| 6485             | 130     | H&R Block                           | 2,492 SF               |
| 6485             | 110-120 | Best Mattress                       | 3,000 SF               |
| 6575             | 120     | Cafe Rio                            | 3,500 SF               |
| 6575             | 130     | Fashion Nail & Spa                  | 1,400 SF               |
| 6575             | 140     | Mom & Pops Dry Cleaners             | 1,250 SF               |
| 6575             | 160/180 | Rain Salon Studios                  | 5,330 SF               |
| 6505             |         | Chili's                             | 5,903 SF               |
| 6525             | 130     | Shadow Mountain Dental Group        | 2,000 SF               |
| 6525             | 150     | My Kids Ortho                       | 1,435 SF               |
| 6585             |         | Wells Fargo Bank                    | 4,945 SF               |
| 6595             |         | McDonald's                          | 4,456 SF               |

palm beach tan

SUBWAY

**SportClips** 

1,316 SF 941 SF

1,498 SF

1,406 SF

1,500 SF