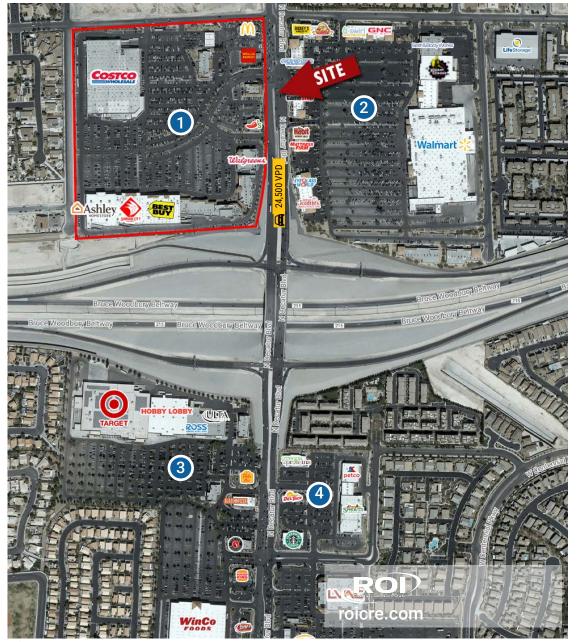

## TRADE AREA **AERIAL**

Shadow Mountain Marketplace NWC I-215 & Decatur Blvd Las Vegas, NV 89131

1 SHADOW MOUNTAIN COSTCO ASHLEY FURNITURE BEST BUY SEAFOOD CITY

2 CROSSROADS TOWNE CENTRE WALMART PLANET FITNESS EZPAWN EYEGLASSWORLD HABIT BURGER

3 215 DECATUR WINCO TARGET HOBBY LOBBY ROSS ULTA

> SPROUTS FARMERS MARKET PETCO

**DECATUR RETAIL HUB** holds some of the most notable national brand in the valley including: Costco, Best Buy, Target, Walmart, Sprouts, Petco, and Planet Fitness