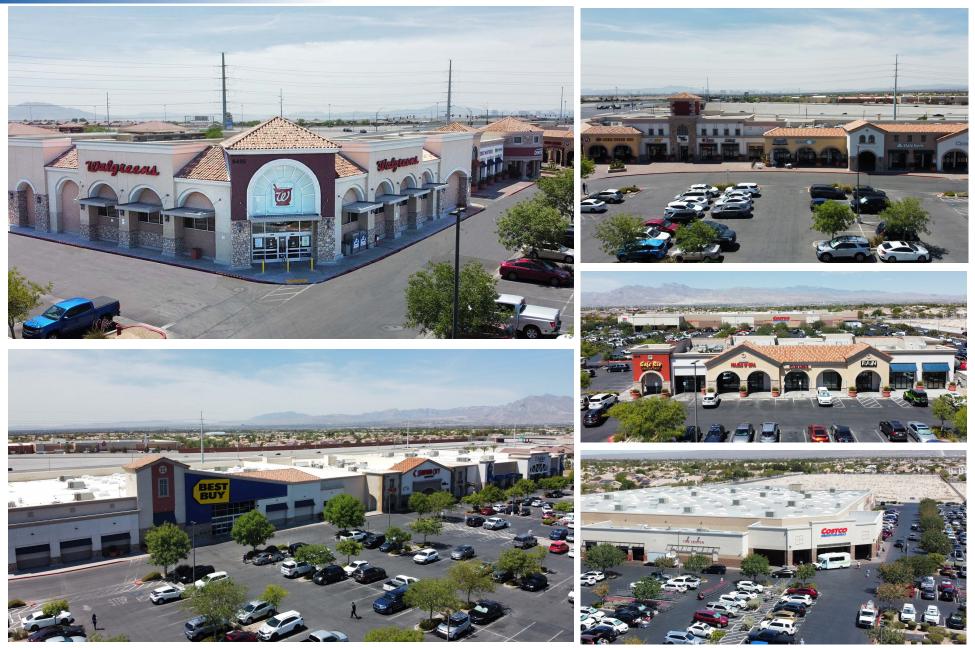

## PROPERTY **PHOTOS**

Shadow Mountain Marketplace NWC I-215 & Decatur Blvd Las Vegas, NV 89131

## 941 - 3,950 SF AVAILABLE

- Shadow Mountain Marketplace is located in the heart of the North Decatur retail hub which is off of the heavily traveled 215 Beltway and arterial road N Decatur
- This center offers a regional draw with multiple nationally recognized tenants such as: Costco, Best Buy, Ashley Furniture, Seafood City, Walgreens, and more
- Great visibility from I-215 freeway with excellent signage
- Existing and growing customer base - surrounded by housing units under construction to the North and East of the center within a 5 mile radius