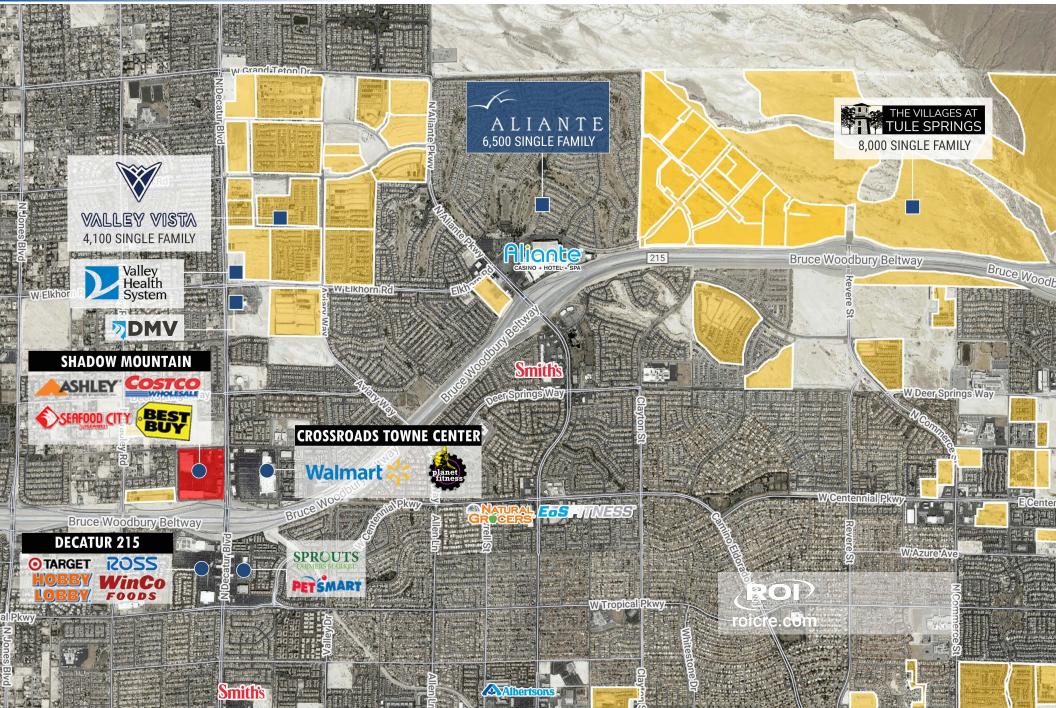

**REGIONAL INTERSECTION** services an existing population of 137,513 people within a 3 mile radius and will additionally service the following new master planned communities: The Villages at Tule Springs, Valley Vista, Desert Springs District, and Sedona Ranch