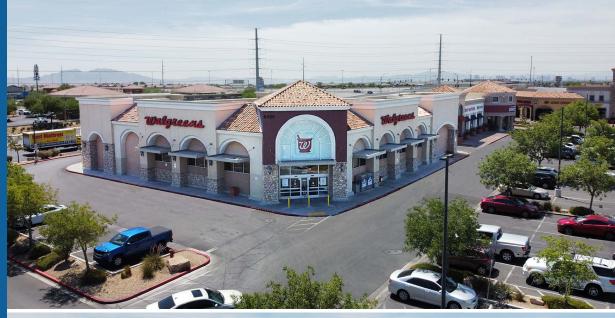

## PROPERTY **PHOTOS**

Shadow Mountain Marketplace NWC I-215 & Decatur Blvd Las Vegas, NV 89131

## 941 - 3,950 SF AVAILABLE

- Shadow Mountain Marketplace is located in the heart of the North Decatur retail hub which is off of the heavily traveled 215 Beltway and arterial road N Decatur
- This center offers a regional draw with multiple nationally recognized tenants such as: Costco, Best Buy, Ashley Furniture, Seafood City, Walgreens, and more
- Great visibility from I-215 freeway with excellent signage
- Existing and growing customer base - surrounded by housing units under construction to the North and East of the center within a 5 mile radius