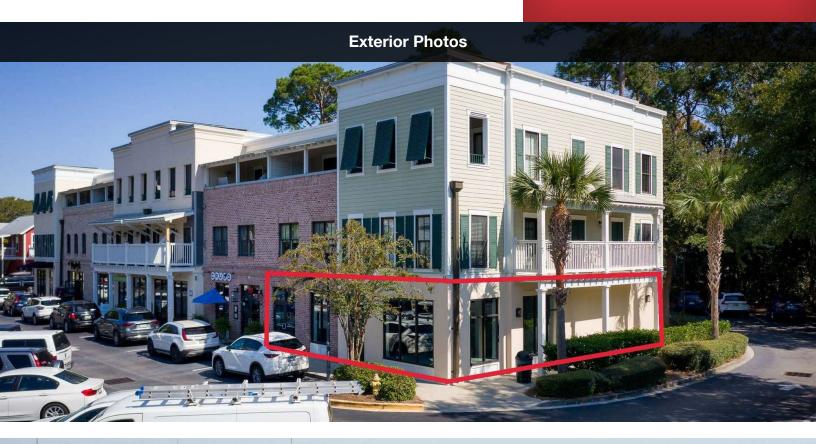

#### **Property Highlights**

- This offering is comprised of two ground floor retail condominiums for sale in the Promenade mixed-use development located downtown Bluffton, SC.
- Great corner location next to Crudo Restaurant and Salon Karma. Other businesses located in the Promenade are Captain Woody's, Local Pie, Bluffton Room, Darling Eye Center, Calhoun's Restaurant and many others.
- The interior has been built out for a highend furniture and design studio/showroom. See the interior pics and floor plan included in this brochure.