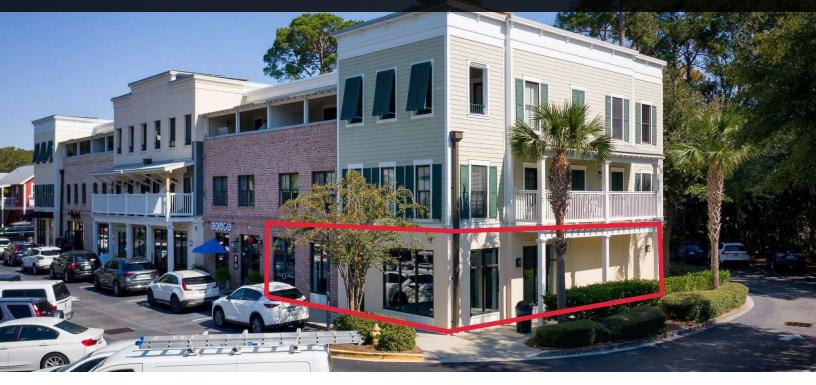

#### **Property Highlights**

- This offering is comprised of two ground floor retail condominiums for sale in the Promenade mixed-use development located downtown Bluffton, SC.
- Great corner location next to Crudo Restaurant and Salon Karma. Other businesses located in the Promenade are Captain Woody's, Local Pie, Bluffton Room, Darling Eye Center, Calhoun's Restaurant and many others.
- The interior has been built out for a highend furniture and design studio/showroom. See the interior pics and floor plan included in this brochure.

#### Offering Summary

| Available SF:   | 1,359 +/- SF      |
|-----------------|-------------------|
| Property Type : | Retail            |
| Floor:          | Ground Floor      |
| Sales Price:    | \$950,000         |
| Occupancy:      | At Closing        |
| Parking:        | Parking is Common |