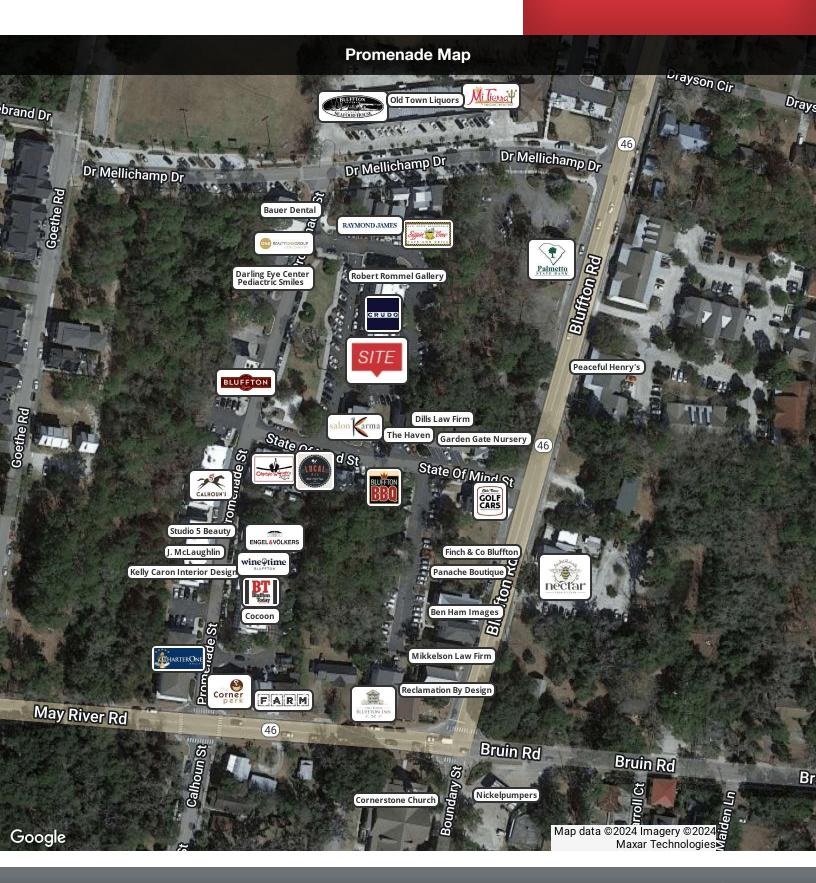

#### **Property Highlights**

- This offering is comprised of two ground floor retail condominiums for sale in the Promenade mixed-use development located downtown Bluffton, SC.
- Great corner location next to Crudo Restaurant and Salon Karma. Other businesses located in the Promenade are Captain Woody's, Local Pie, Bluffton Room, Darling Eye Center, Calhoun's Restaurant and many others.
- The interior has been built out for a highend furniture and design studio/showroom. See the interior pics and floor plan included in this brochure.