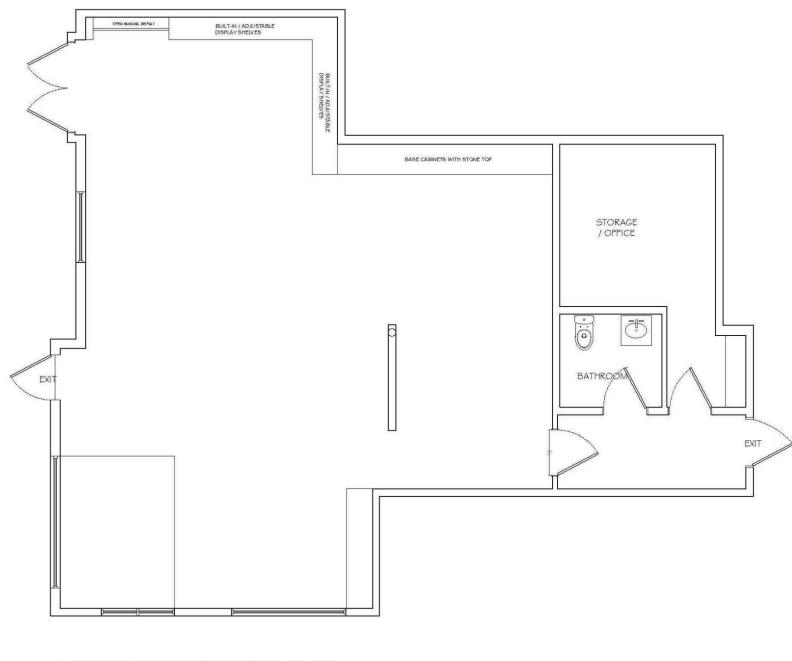

eat corner location next to Crudo Restaurant and Salon Karma. Other businesses located in the Promenade are Captain Woody's, Local Pie, Bluffton Room, Darling Eye Center, Calhoun's Restaurant and many others.
- The interior has been built out for a highend furniture and design studio/showroom. See the interior pics and floor plan included in this brochure.

#### Offering Summary

| Available SF:   | 1,359 +/- SF      |
|-----------------|-------------------|
| Property Type : | Retail            |
| Floor:          | Ground Floor      |
| Sales Price:    | \$950,000         |
| Occupancy:      | At Closing        |
| Parking:        | Parking is Common |

For More Information

#### Baker Wilkins

O: 843 837 4460 x2 baker@naicarolinacharter.com





























#### Floor Plan



14 PROMENADE ST FLOOR PLAN

NOT TO SCALE