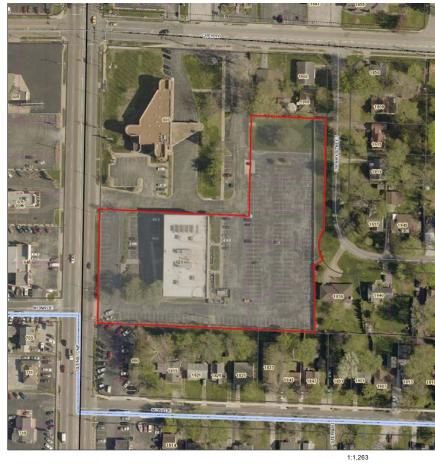

### 620 SOUTH GLENSTONE AVENUE | SPRINGFIELD, MO 65802

**AERIAL MAP VIEW** 

### **AERIAL MAP**

OFFICE

PROPERTY

NOT A SURVEY

0.0125 0.025 0.05 mi 0.0225 0.045 0.09 km