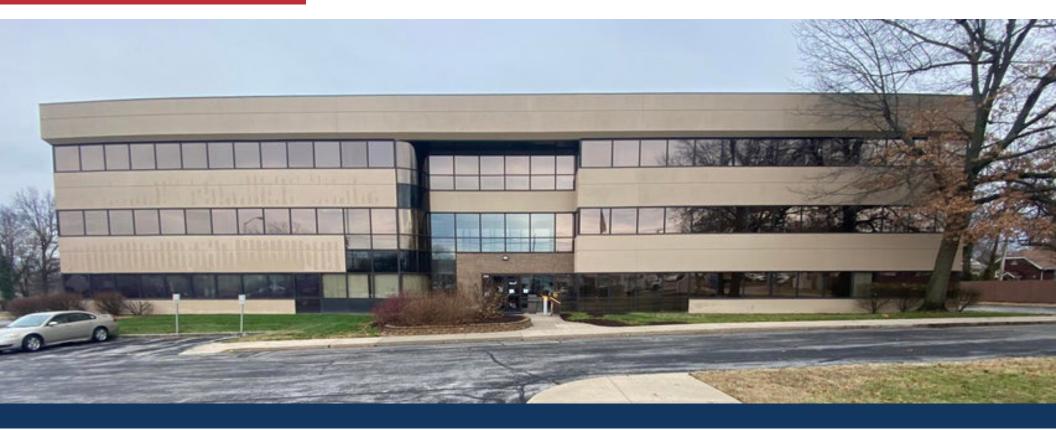

### **PROPERTY OVERVIEW**

Free standing 3-story office building on highly visible Glenstone Avenue. Excellently positioned in Southeast Springfield Office Retail quadrant. This 47,477 m/l sf office building has 3 floors of a semi open style cubicle configuration, perimeter offices, multiple conference rooms, employee lounge, break room, elevator, sprinkler system throughout and multi-stall restrooms.

Excellent primary frontage of 240 lf m/l on S. Glenstone Avenue with approx. 40,100 VPD with multiple curb cuts. Large L shaped lot of 3.55 acres with additional access out to Cherry Street. Paved parking of 238 spaces which exceeds most all office uses.