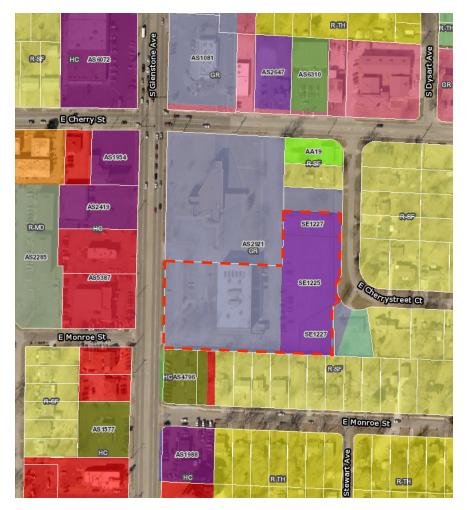

Street. Paved parking of 238 spaces which exceeds most all office uses.

Zoned General Retail which allows for most commercial uses. Deed Restrictions will apply upon sale. Property sold "AS IS" with right to property inspection.

Contact Listing agent for closing company and Deed Restriction information.

## Mark Kerivan | 417-575-1271 | mkerivan@murney.com



### OFFICE PROPERTY

### ADDITIONAL PHOTOS



620 SOUTH GLENSTONE AVENUE | SPRINGFIELD, MO 65802

### Mark Kerivan | 417-575-1271 | mkerivan@murney.com



### **ADDITIONAL PHOTOS**



## Mark Kerivan | 417-575-1271 | mkerivan@murney.com



### 620 SOUTH GLENSTONE AVENUE | SPRINGFIELD, MO 65802

**AERIAL MAP VIEW** 

### **AERIAL MAP**



OFFICE

PROPERTY

NOT A SURVEY

0.0125 0.025 0.05 mi 0.0225 0.045 0.09 km

### **ZONING MAP**



## Mark Kerivan | 417-575-1271 | mkerivan@murney.com



## 620 SOUTH GLENSTONE AVENUE | SPRINGFIELD, MO 65802

SITE LOCATION



Mark Kerivan | 417-575-1271 | mkerivan@murney.com

**OFFICE** 

PROPERTY



FLOOR 1



Mark Kerivan | 417-575-1271 | mkerivan@murney.com

1625 E. Primrose | Springfield. MO 65804 | 417.823.2300 | murney.com

FLOOR 2



Mark Kerivan | 417-575-1271 | mkerivan@murney.com

1625 E. Primrose | Springfield, MO 65804 | 417.823.2300 | murney.com



Mark Kerivan | 417-575-1271 | mkerivan@murney.com