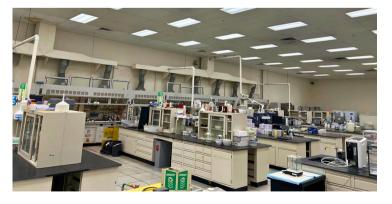

#### Space highlights

- Fully built lab space with vivarium
- 20-foot ceilings and 38-foot column spacing in the lab
- Equipment and furniture in-place
- Walk-in freezer
- Administrative offices with furniture
- Large pantry area
- Dedicated double door entrance
- Exterior signage available