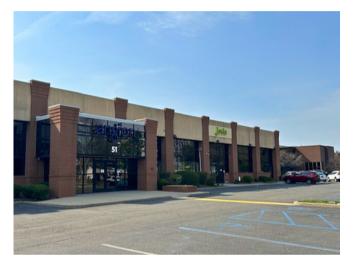

# For lease

### 51 Charles Lindbergh Blvd., Uniondale, NY

## R&D / Laboratory Space Available

#### Available

• 1st Floor: 35,000 SF

#### Asking rent

• \$26.00 PSF

#### Possession

• Immediate

#### Space highlights

- Fully built lab space with vivarium
- 20-foot ceilings and 38-foot column spacing in the lab
- Equipment and furniture in-place
- Walk-in freezer
- Administrative offices with furniture
- Large pantry area
- Dedicated double door entrance
- Exterior signage available



Kyle Crennan Managing Director kyle.crennan@jll.com +1 631 962 2896

#### Joseph Lopresti Executive Vice President joseph.lopresti@jll.com +1 631 962 7384





**Brian Weigold** Associate brian.weigold@jll.com +1 631 962 2895

**JLL** SEE A BRIGHTER WAY

#### Part 1st floor: 35,000 SF





Although information has been obtained from sources deemed reliable, neither Owner nor JLL makes any guarantees, warranties or representations, express or implied, as to the completeness or accuracy as to the information contained herein. Any projections, opinions, assumptions or estimates used are for example only. There may be differences between projected and actual results, and those differences may be material. The Property may be withdrawn without notice. Neither Owner nor JLL access any bear or damage suffered by any party resulting from reliance on this information in his information. The receivent of this information has signed a confidentiality ag