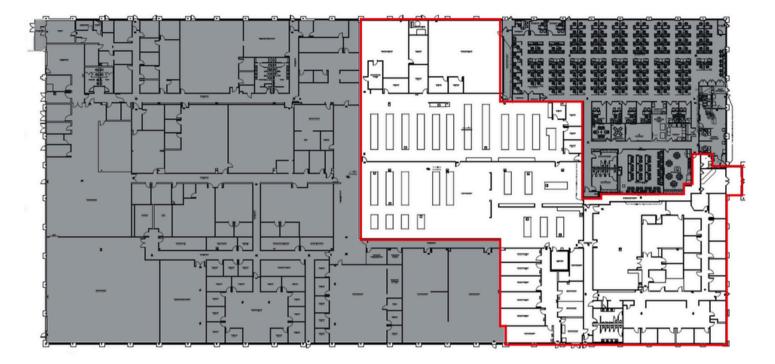

#### Available

• 1st Floor: 35,000 SF

#### Part 1st floor: 35,000 SF

Although information has been obtained from sources deemed reliable, neither Owner nor JLL makes any guarantees, warranties or representations, express or implied, as to the completeness or accuracy as to the information contained herein. Any projections, opinions, assumptions or estimates used are for example only. There may be differences between projected and actual results, and those differences may be material. The Property may be withdrawn without notice. Neither Owner nor JLL access any bear or damage suffered by any party resulting from reliance on this information in his information. The receivent of this information has signed a confidentiality agreement regarding this matter, this information is ubject to the terms of that agreement. EQ204 Jones Lang LaSalle P, Inc. All rights reserved.