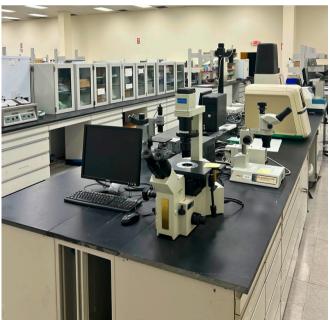

#### Space highlights

- Fully built lab space with vivarium
- 20-foot ceilings and 38-foot column spacing in the lab
- Equipment and furniture in-place
- Walk-in freezer
- Administrative offices with furniture
- Large pantry area
- Dedicated double door entrance
- Exterior signage available