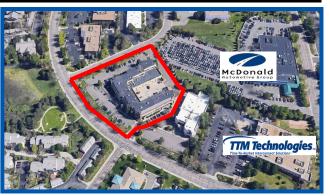

## PARK LANE BUSINESS CENTER **8122 SOUTHPARK LANE** LITTLETON, CO 80120

Park Lane Business Center, located in the Campus at Southpark Business Center, is a well maintained, mixed use office/flex warehouse facility.

The property is located between Mineral and County Line just west of Broadway and easily accessible via Santa Fe Drive (Hwy 85), I-25 and C-470.