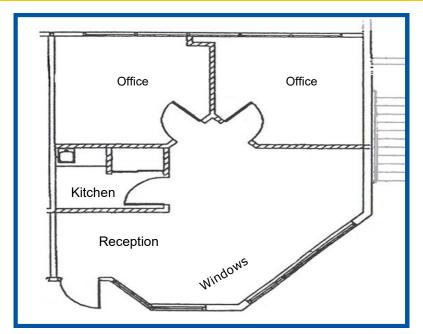

#### Suite 211 2,559 sf

MONTHLY RENT: RENT: \$1,279.50 CAM: \$1,624.96 TOTAL: \$2,904.46 Windows

Office·1¶

Windows

Office·2¶

Windows

Windows

Restrooms·
Adjacent¶