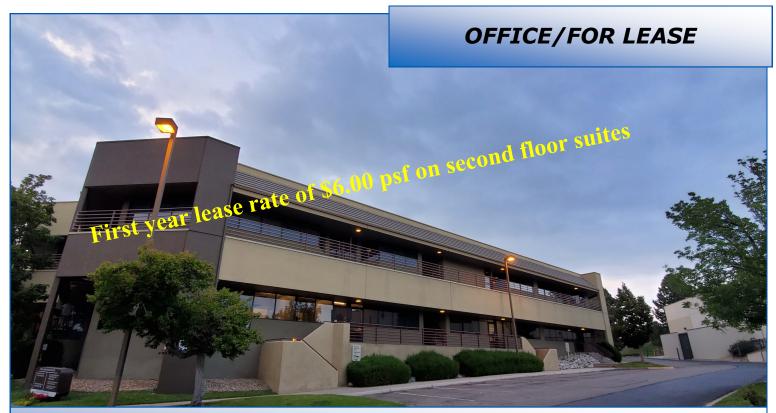

# First year lease rate of \$6.00 psf on second floor office suites

Second floor walk up only, individual office suites with private entrances afford 24-hour access. Fantastic mountain views. Lots of windows - lots of natural light. Individual HVAC units. Ample parking.

### **BEST RATES IN SOUTHPARK!**

**Second Floor Office Spaces** 

\$6.00 PSF NNN first year lease rate!

\$10.00 psf NNN

(2nd and 3rd year lease rates)