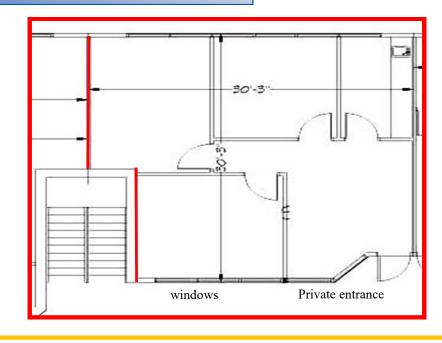

#### Suite 209 907 SF

MONTHLY RENT: RENT: \$453.50 CAM: \$575.19 TOTAL: \$1,028.69