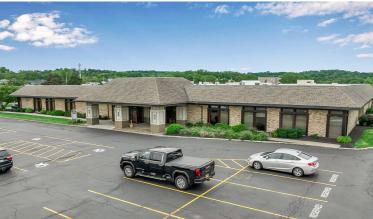

## CrossKeys Office Park Fairport, NY

CrossKeys Office Park offers reasonable rates on a full range of office space to accommodate professional service operations and healthcare-related practices. Tenants benefit from abundant on-site parking, 24/7 property management, and low-cost energy by Fairport Electric.

CrossKeys is highly accessible and centrally located on Route 31 in Perinton's business district, only minutes from the Interstate 490 Expressway, towns of Pittsford and Fairport, and the City of Rochester. Nearby retail conveniences include the Eastview Mall, Perinton Square, Wegmans Plaza and the historic Bushnell's Basin shopping district.