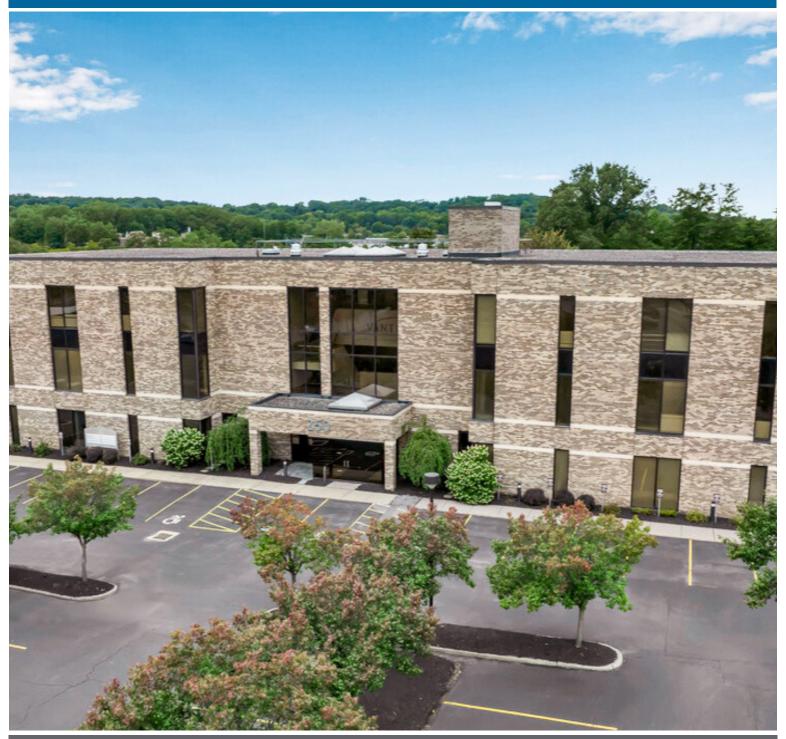

## CrossKeys Office Park Fairport, NY

CrossKeys Office Park offers reasonable rates on a full range of office space to accommodate professional service operations and healthcare-related practices. Tenants benefit from abundant on-site parking, 24/7 property management, and low-cost energy by Fairport Electric.

CrossKeys is highly accessible and centrally located on Route 31 in Perinton's business district, only minutes from the Interstate 490 Expressway, towns of Pittsford and Fairport, and the City of Rochester. Nearby retail conveniences include the Eastview Mall, Perinton Square, Wegmans Plaza and the historic Bushnell's Basin shopping district.