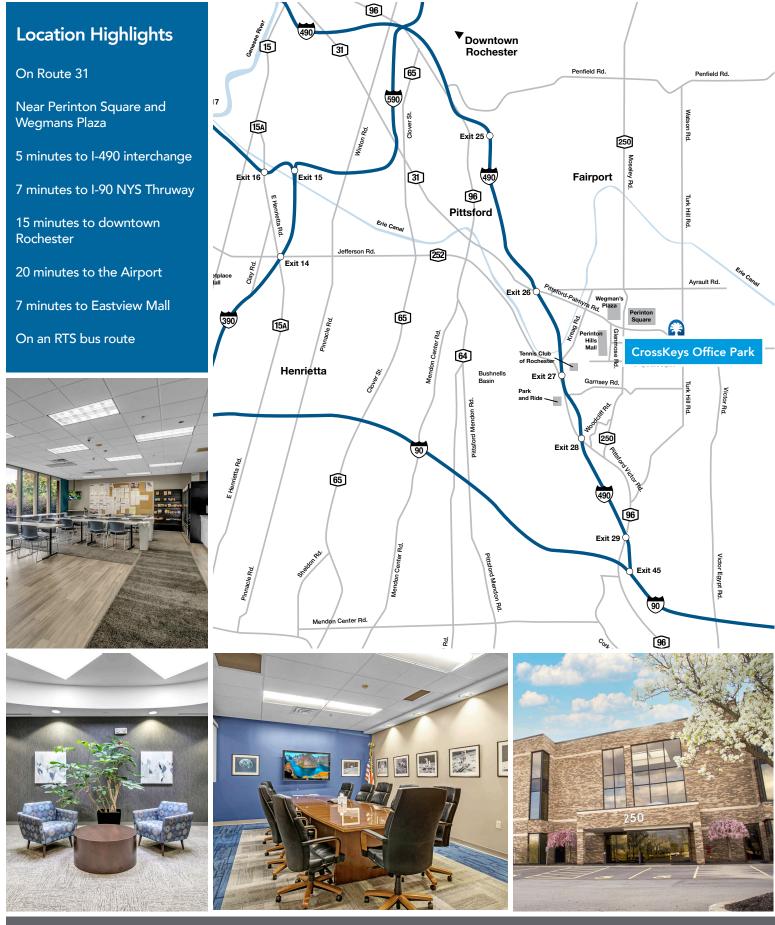

CrossKeys is highly accessible and centrally located on Route 31 in Perinton's business district, only minutes from the Interstate 490 Expressway, towns of Pittsford and Fairport, and the City of Rochester. Nearby retail conveniences include the Eastview Mall, Perinton Square, Wegmans Plaza and the historic Bushnell's Basin shopping district.