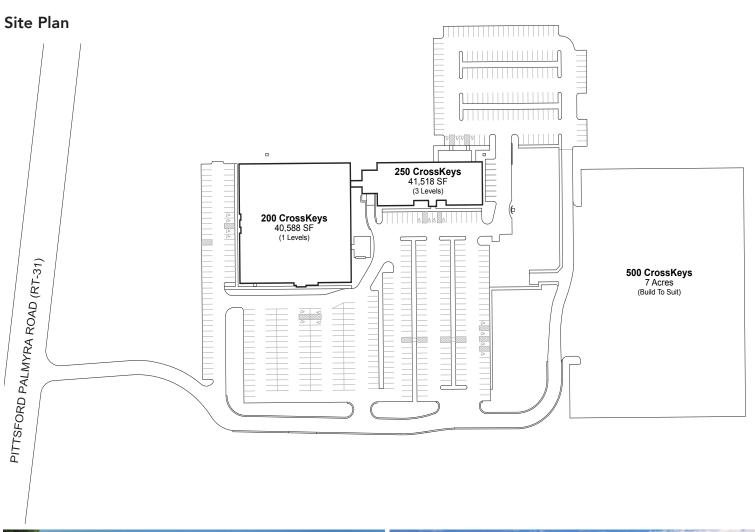

## Why CrossKeys Office Park?

Two 41,000 SF buildings and a 7 acre build-to-suit opportunity

Serviced by low-cost Fairport Electric

All-inclusive gross rates

Landscaped, park-like setting

High-speed Internet service