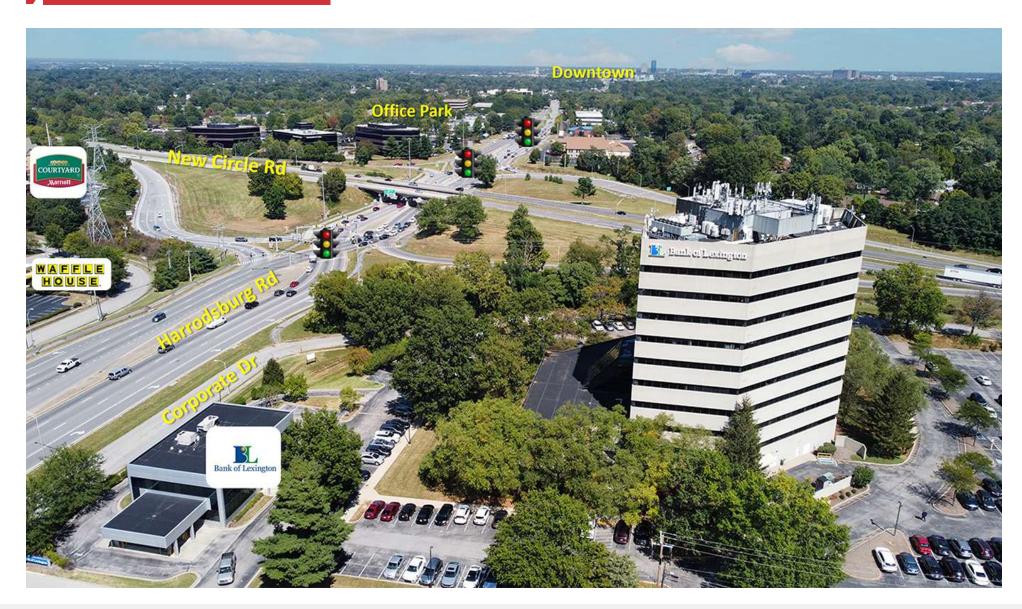

# Aerial Map

Commercial Real Estate Services, Worldwide.

771 Corporate Drive, Suite 500 Lexington, KY 40503 859 224 2000 tel naiisaac.com

in

# Aerial Map

771 Corporate Drive, Suite 500 Lexington, KY 40503 859 224 2000 tel naiisaac.com

in

Commercial Real Estate Services, Worldwide.