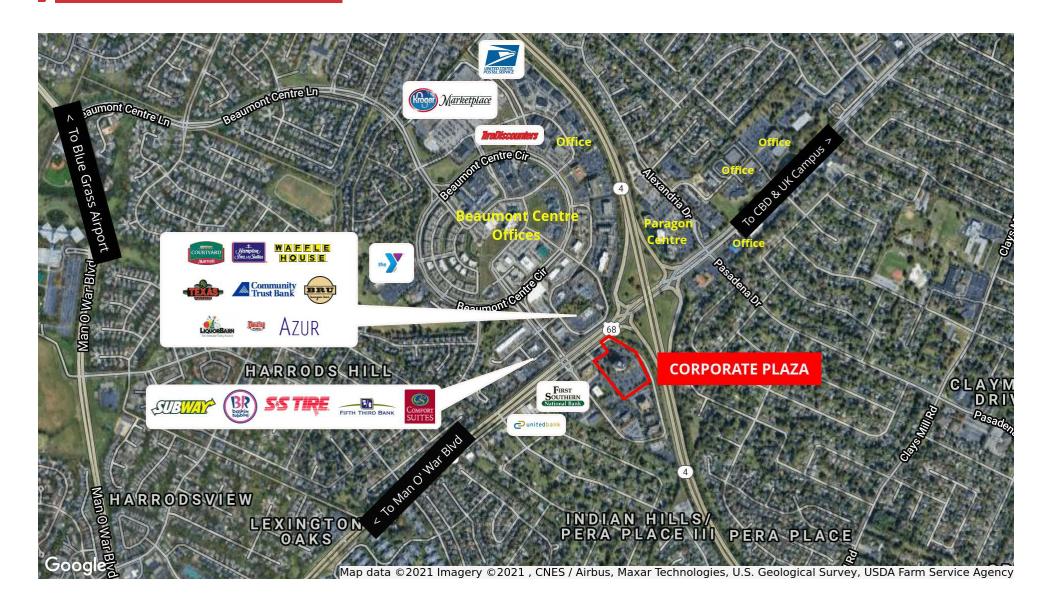

# Location Maps

771 Corporate Drive, Suite 500 Lexington, KY 40503 859 224 2000 tel naiisaac.com

in

Commercial Real Estate Services, Worldwide.

# Aerial **Map**

771 Corporate Drive, Suite 500 Lexington, KY 40503 859 224 2000 tel naiisaac.com

in

# Aerial Map

Commercial Real Estate Services, Worldwide.

771 Corporate Drive, Suite 500 Lexington, KY 40503 859 224 2000 tel naiisaac.com

in