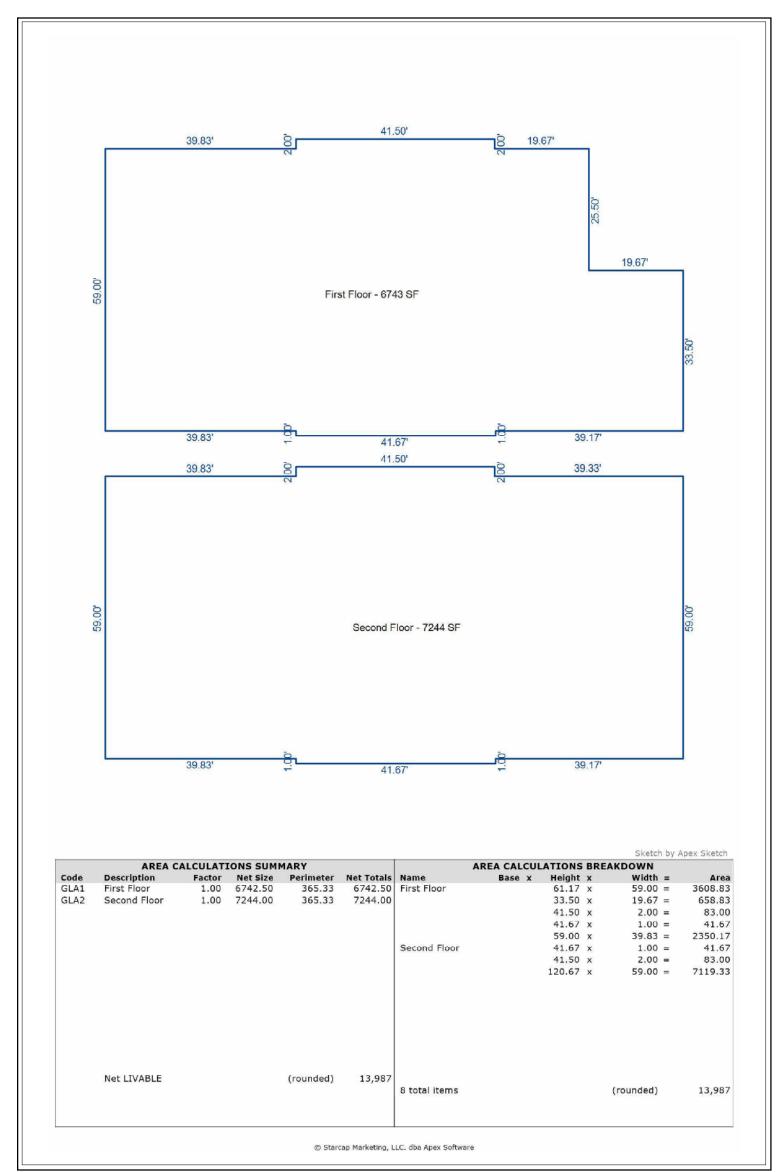

|                                                  |     | ING AREA (GBA)<br>GAREA (GLA) |                              | 13,987<br>13,987                              |
|--------------------------------------------------|-----|-------------------------------|------------------------------|-----------------------------------------------|
| Area(s)                                          |     | Area                          | % of GLA                     | % of GBA                                      |
| Living<br>Level 1<br>Level 2<br>Level 3<br>Other |     | 13,987<br>6,743<br>7,244      | <u>48.21</u><br><u>51.79</u> | <u>100.00</u><br><u>48.21</u><br><u>51.79</u> |
| Basement<br>Garage                               | GBA |                               |                              |                                               |

| <b>Area Measurements</b>                                                                                                                                                                                                                                                                                                                                                                |                                                                                                                                                                                                                                                                                                                                                                                                                                                                                                                                                                                        |                                                                                | Area Type                                            |         |         |       |       |        |
|-----------------------------------------------------------------------------------------------------------------------------------------------------------------------------------------------------------------------------------------------------------------------------------------------------------------------------------------------------------------------------------------|----------------------------------------------------------------------------------------------------------------------------------------------------------------------------------------------------------------------------------------------------------------------------------------------------------------------------------------------------------------------------------------------------------------------------------------------------------------------------------------------------------------------------------------------------------------------------------------|--------------------------------------------------------------------------------|------------------------------------------------------|---------|---------|-------|-------|--------|
| Measurements                                                                                                                                                                                                                                                                                                                                                                            | Factor                                                                                                                                                                                                                                                                                                                                                                                                                                                                                                                                                                                 | Total                                                                          | Level 1                                              | Level 2 | Level 3 | Other | Bsmt. | Garage |
| 61.17       x       59.00       x         33.50       x       19.67       x         41.50       x       2.00       x         41.67       x       1.00       x         59.00       x       39.83       x         41.67       x       1.00       x         41.67       x       1.00       x         41.50       x       2.00       x         120.67       x       59.00       x         X | 1.00       = $1.00$ = $1.00$ = $1.00$ = $1.00$ = $x$ $=$ $x$ <td>3,608.83<br/>658.83<br/>83.00<br/>41.67<br/>2,350.17<br/>41.67<br/>83.00<br/>7,119.33</td> <td><math display="block">\begin{array}{                                    </math></td> <td></td> <td></td> <td></td> <td></td> <td></td> | 3,608.83<br>658.83<br>83.00<br>41.67<br>2,350.17<br>41.67<br>83.00<br>7,119.33 | $\begin{array}{                                    $ |         |         |       |       |        |