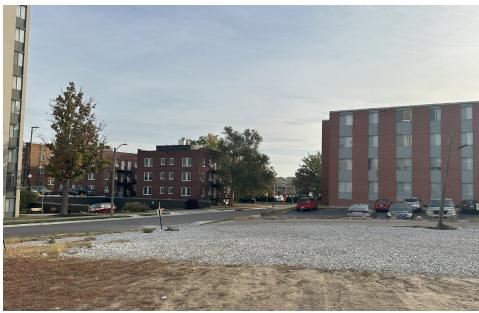

## **Property Description**

This opportunity with two prime lots of undeveloped land right next to the Capitol, located at 602 and 610 S 17th Street Lincoln, NE. One of the best unobstructed views of the capitol with its unique location off the corner of S 17th and J Street. These contiguous parcels of land offer a combined total of 9,392 SF. The zoning gives room for potential in both commercial and residential use. Lots could be potentially sold separately for \$200,000 each.

## **Property Photos**