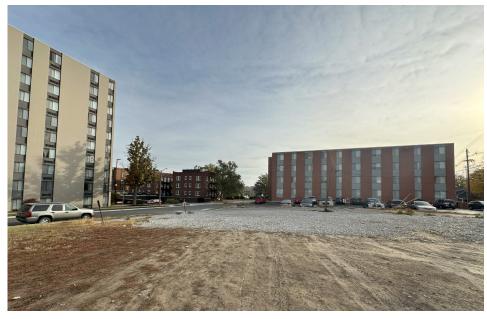

## **Property Description**

This opportunity with two prime lots of undeveloped land right next to the Capitol, located at 602 and 610 S 17th Street Lincoln, NE. One of the best unobstructed views of the capitol with its unique location off the corner of S 17th and J Street. These contiguous parcels of land offer a combined total of 9,392 SF. The zoning gives room for potential in both commercial and residential use. Lots could be potentially sold separately for \$200,000 each.

## **Property Photos**