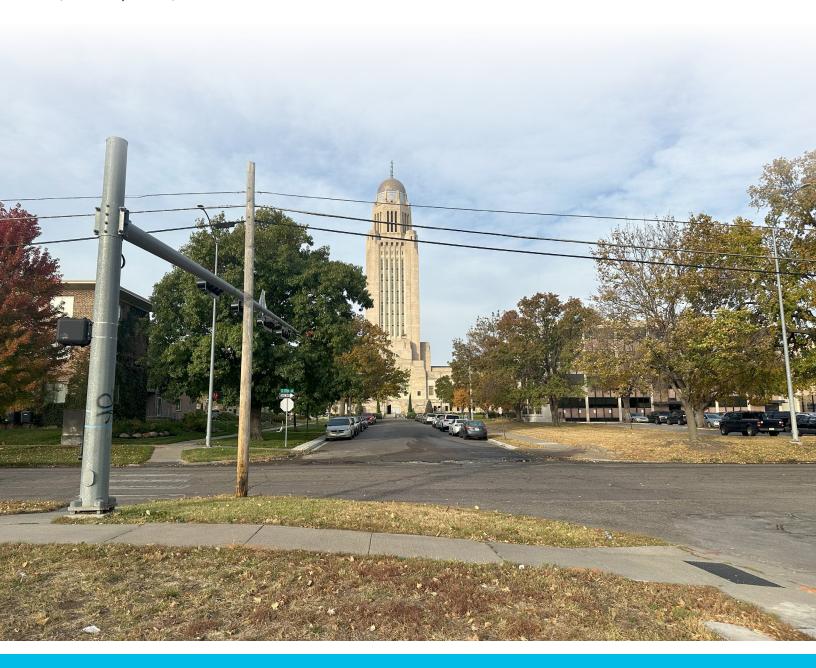

## **Property Description**

This opportunity with two prime lots of undeveloped land right next to the Capitol, located at 602 and 610 S 17th Street Lincoln, NE. One of the best unobstructed views of the capitol with its unique location off the corner of S 17th and J Street. These contiguous parcels of land offer a combined total of 9,392 SF. The zoning gives room for potential in both commercial and residential use. Lots could be potentially sold separately for \$200,000 each.

## **Location Description**

Located two blocks East from the Capitol, these lots are in close proximity to Downtown and the historic Haymarket. The location is well-served by public transportation, ensuring maximum exposure for any future development or use.