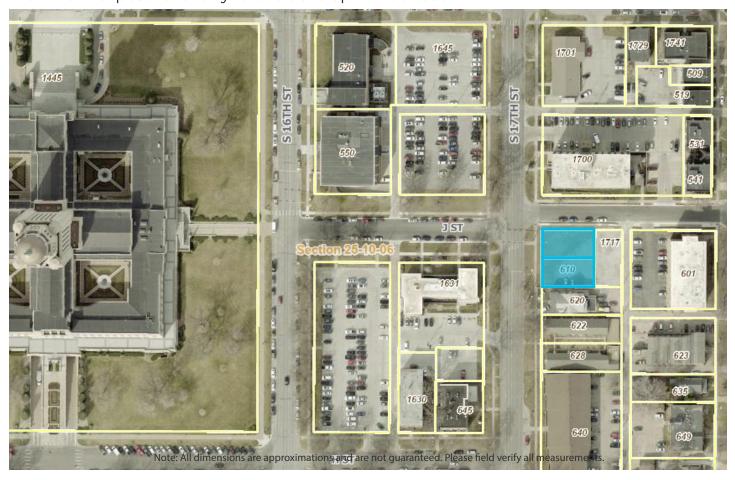

## **Property Description**

This opportunity with two prime lots of undeveloped land right next to the Capitol, located at 602 and 610 S 17th Street Lincoln, NE. One of the best unobstructed views of the capitol with its unique location off the corner of S 17th and J Street. These contiguous parcels of land offer a combined total of 9,392 SF. The zoning gives room for potential in both commercial and residential use. Lots could be potentially sold separately for \$200,000 each.

#### 602 & 610 S 17th Street

**Aerial** 