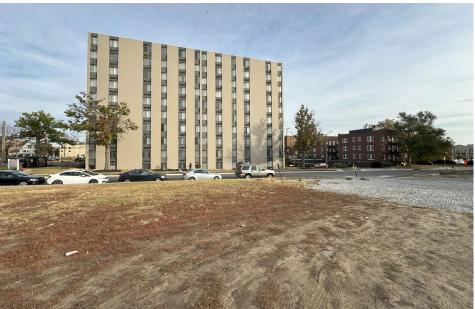

*Property Description**

This opportunity with two prime lots of undeveloped land right next to the Capitol, located at 602 and 610 S 17th Street Lincoln, NE. One of the best unobstructed views of the capitol with its unique location off the corner of S 17th and J Street. These contiguous parcels of land offer a combined total of 9,392 SF. The zoning gives room for potential in both commercial and residential use. Lots could be potentially sold separately for \$200,000 each.

## **Location Description**

Located two blocks East from the Capitol, these lots are in close proximity to Downtown and the historic Haymarket. The location is well-served by public transportation, ensuring maximum exposure for any future development or use.



#### 602 & 610 S 17th Street

## **Property Photos**









#### 602 & 610 S 17th Street

**Aerial**