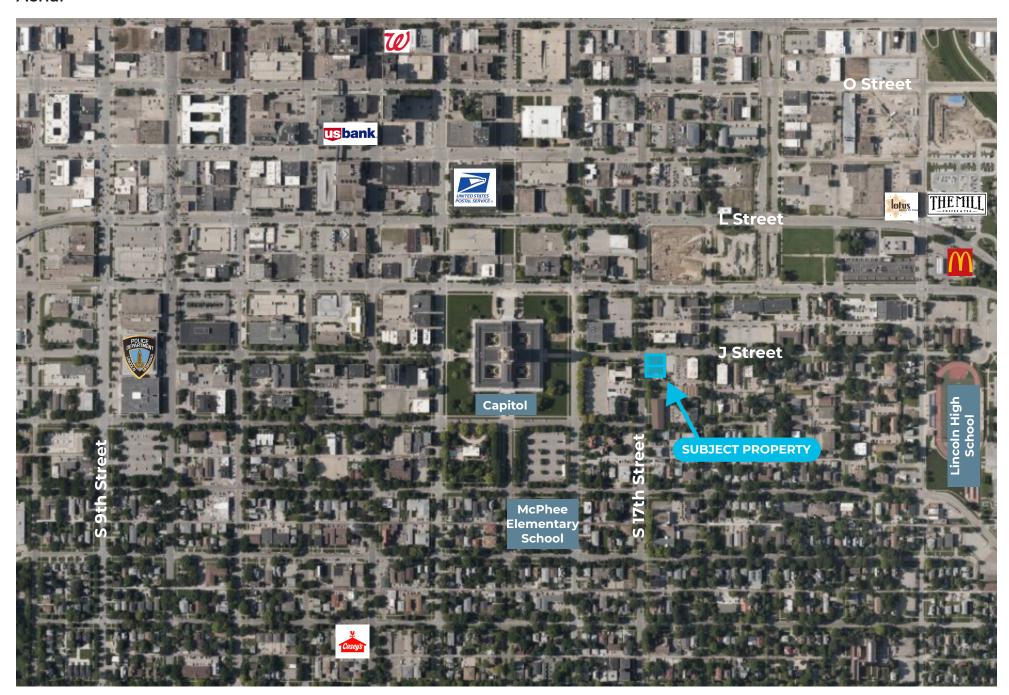

## **Location Description**

Located two blocks East from the Capitol, these lots are in close proximity to Downtown and the historic Haymarket. The location is well-served by public transportation, ensuring maximum exposure for any future development or use.

#### 602 & 610 S 17th Street

**Aerial** 