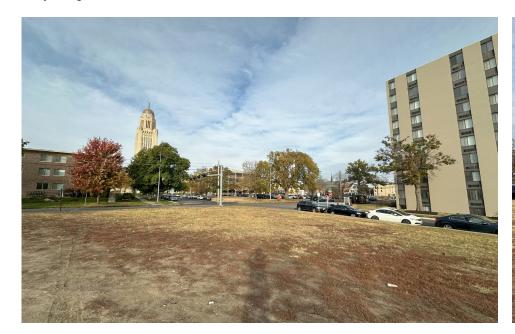

**Property Description**

This opportunity with two prime lots of undeveloped land right next to the Capitol, located at 602 and 610 S 17th Street Lincoln, NE. One of the best unobstructed views of the capitol with its unique location off the corner of S 17th and J Street. These contiguous parcels of land offer a combined total of 9,392 SF. The zoning gives room for potential in both commercial and residential use. Lots could be potentially sold separately for \$200,000 each.

## **Location Description**

Located two blocks East from the Capitol, these lots are in close proximity to Downtown and the historic Haymarket. The location is well-served by public transportation, ensuring maximum exposure for any future development or use.



#### 602 & 610 S 17th Street

## **Property Photos**









#### 602 & 610 S 17th Street

**Aerial**