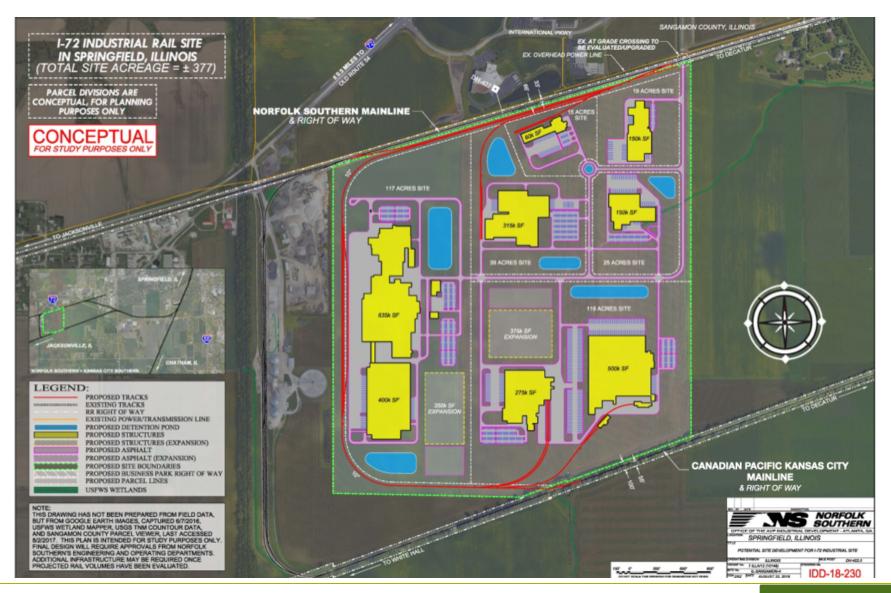

### **PROPERTY DESCRIPTION**

 $389.12\pm$  acres of undeveloped farmland available. Electric, water and natural gas are available at site.

Located half a mile from I-72 interchange. Property is in between Norfolk Southern Rail Line (4,084' at property line) to the north and Canadian Pacific Kansas City Rail Line (1,908' at property line) to the South.