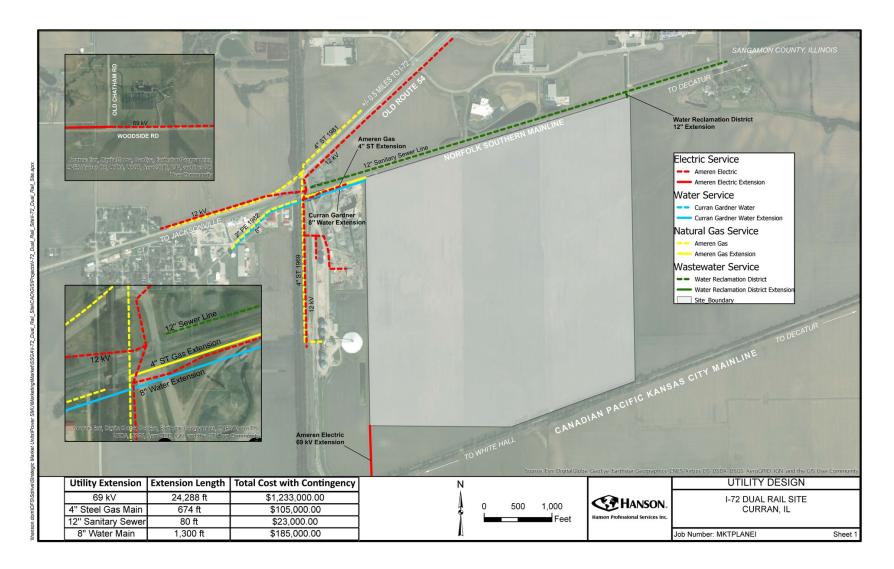

### **PROPERTY DESCRIPTION**

 $389.12\pm$  acres of undeveloped farmland available. Electric, water and natural gas are available at site.

Located half a mile from I-72 interchange. Property is in between Norfolk Southern Rail Line (4,084' at property line) to the north and Canadian Pacific Kansas City Rail Line (1,908' at property line) to the South.