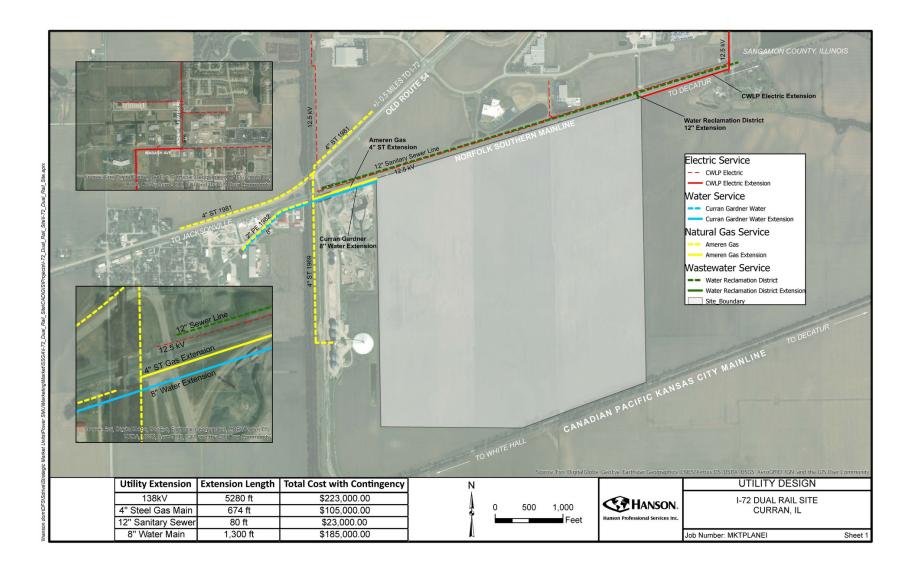

### **PROPERTY DESCRIPTION**

 $389.12\pm$  acres of undeveloped farmland available. Electric, water and natural gas are available at site.

Located half a mile from I-72 interchange. Property is in between Norfolk Southern Rail Line (4,084' at property line) to the north and Canadian Pacific Kansas City Rail Line (1,908' at property line) to the South.