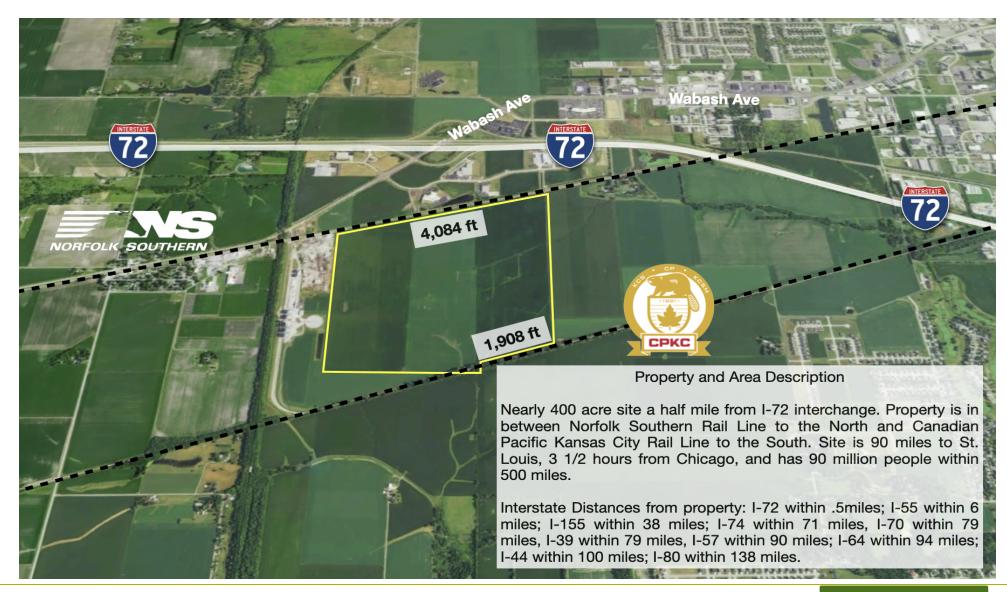

### **PROPERTY DESCRIPTION**

 $389.12\pm$  acres of undeveloped farmland available. Electric, water and natural gas are available at site.

Located half a mile from I-72 interchange. Property is in between Norfolk Southern Rail Line (4,084' at property line) to the north and Canadian Pacific Kansas City Rail Line (1,908' at property line) to the South.

Site is 90 miles to St. Louis, and 3 1/2 hours to Chicago.