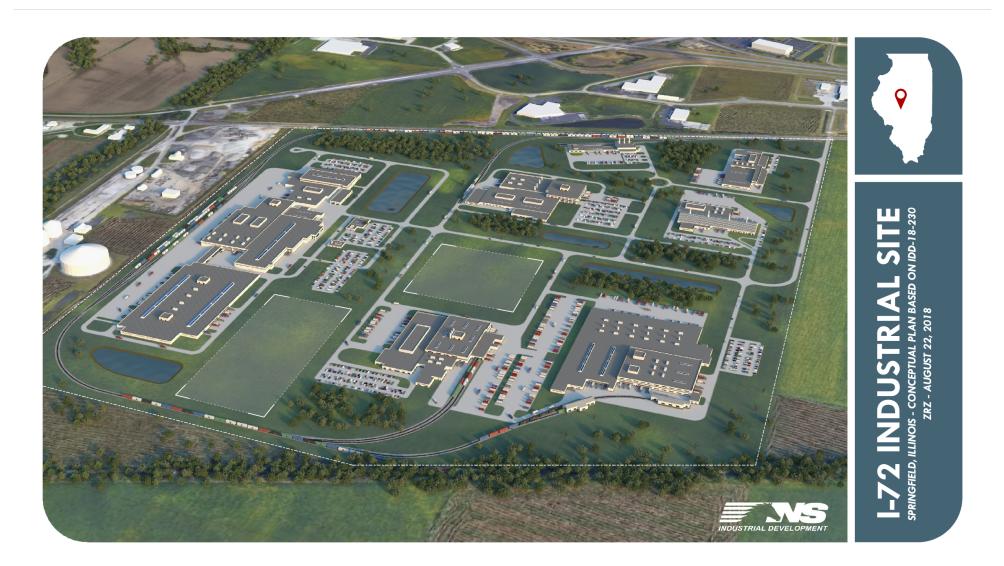

### **PROPERTY DESCRIPTION**

 $389.12\pm$  acres of undeveloped farmland available. Electric, water and natural gas are available at site.

Located half a mile from I-72 interchange. Property is in between Norfolk Southern Rail Line (4,084' at property line) to the north and Canadian Pacific Kansas City Rail Line (1,908' at property line) to the South.