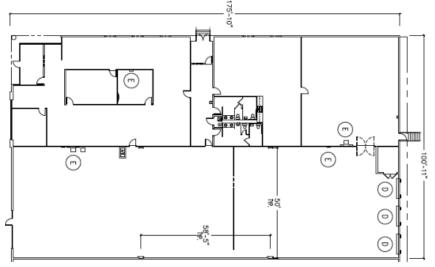

## FLOORPLAN

## **OFFICE SPACE**

CURRENTLY (3) DOCK HIGH DOORS (9'x10') + ABILITY TO ADD (4) MORE 1200 AMPS, 3 PHASE POWER + ABILITY TO ADD 800 AMPS

مم

100% AIR CONDITIONED