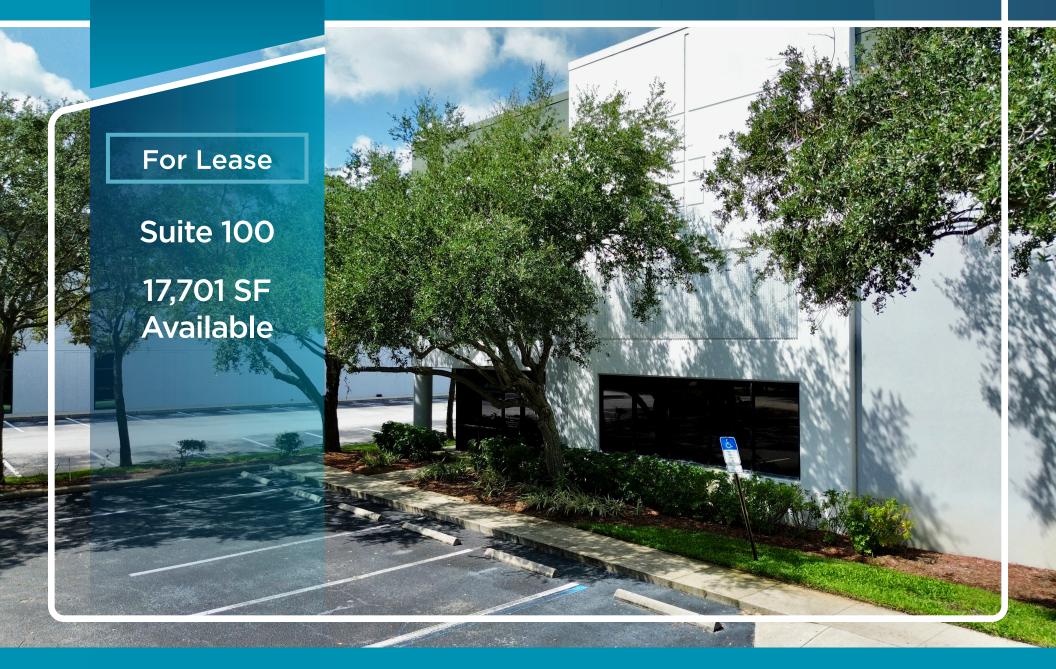

# 1004018th Street NorthUnit 1ST. PETERSBURG, FL 33716

## PROPERTY HIGHLIGHTS

| Total Space Available: | 17,701 SF    |
|------------------------|--------------|
| Office Area:           | ± 6,264 SF   |
| Clear Height:          | 24'          |
| Construction:          | Tilt-Wall    |
| Parking:               | 1.65 / 1,000 |
| Sprinkler:             | ESFR         |