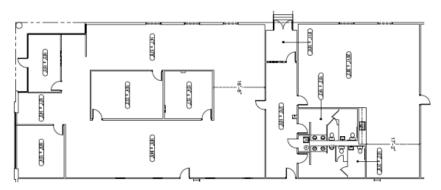

## FLOORPLAN

## **OFFICE SPACE**

CURRENTLY (3) DOCK HIGH DOORS (9'x10') + ABILITY TO ADD (4) MORE 1200 AMPS, 3 PHASE POWER + ABILITY TO ADD 800 AMPS

مم

100% AIR CONDITIONED