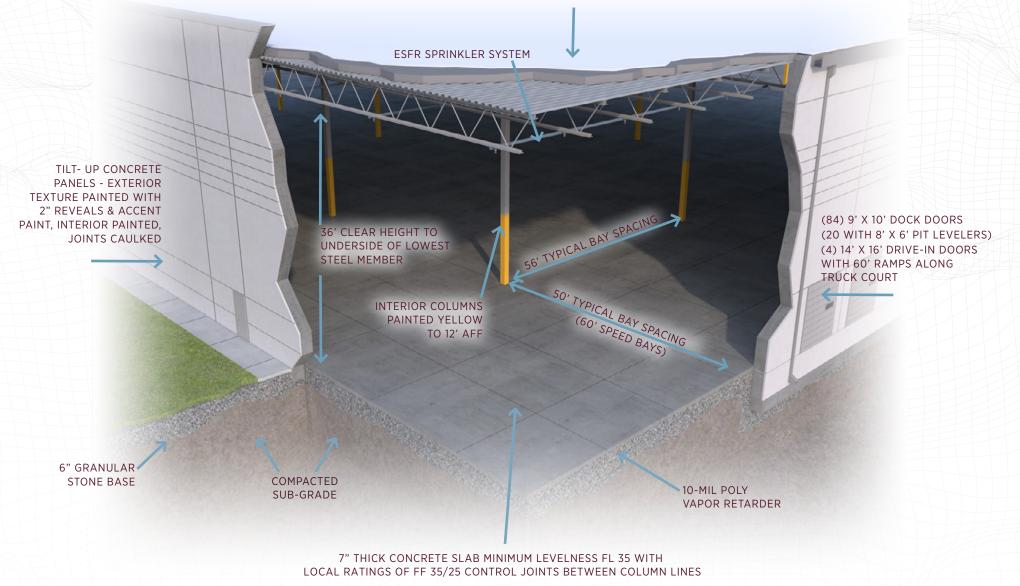

## BUILDING 2: CROSS-SECTION

FACTORY WHITE BOTTOM 1-1/2" ROOF DECKING WITH GRAY TOP OVER GALVANIZED SUBSTRATE WITH R-20 VALUED POLYISO INSULATION ABOVE. ON TOP, MECHANICALLY ATTACHED 60 MIL. SINGLE PLY TPO ROOFING. TPO WRAPS UP AND OVER PARAPETS & UNDER COPING