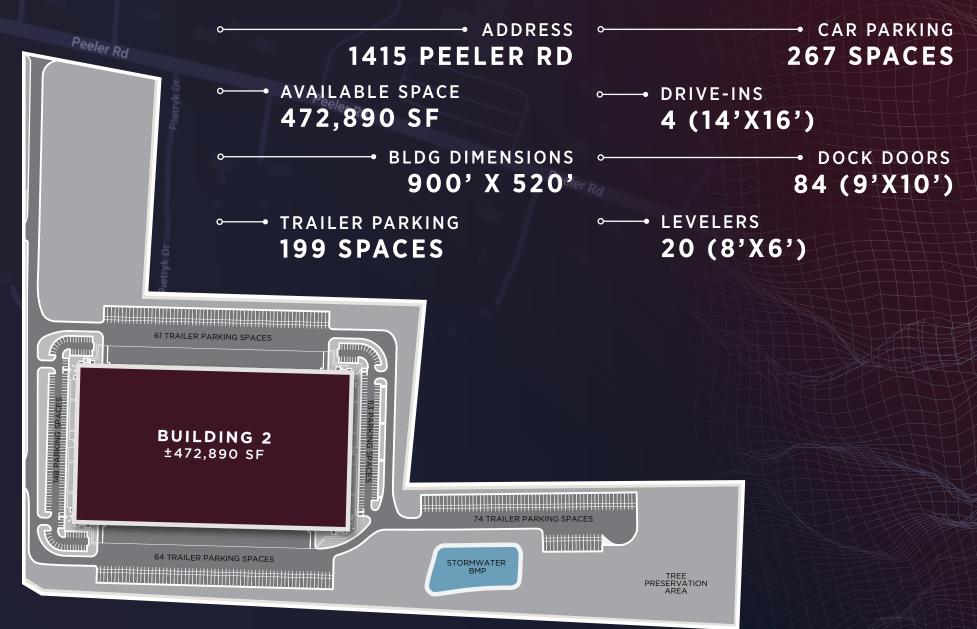

#### CURRENT CONSTRUCTION STATUS



Site Cleared

Pad Work Commenced

Pad Complete

Walls Tilted

Roof Work Underway

Roof Installed

Paving Complete

-

# CROW HOLDINGS

# FOR LEASE | ±472,890 SF AVAILABLE | PEELER RD, SALISBURY NC



FERMIN DEOCA +1 704 335 4436 fermin.deoca@cushwake.com MATT TREBLE +1 704 335 4430 matt.treble@cushwake.com



# $\| \mathbb{V} \mathbb{V} \otimes \mathbb{V} / \mathbb{A} = \| \mathbb{O} \mathbb{V}$

### → BUILDING 2 SPECS



## BUILDING 2: CROSS-SECTION

FACTORY WHITE BOTTOM 1-1/2" ROOF DECKING WITH GRAY TOP OVER GALVANIZED SUBSTRATE WITH R-20 VALUED POLYISO INSULATION ABOVE. ON TOP, MECHANICALLY ATTACHED 60 MIL. SINGLE PLY TPO ROOFING. TPO WRAPS UP AND OVER PARAPETS & UNDER COPING



## PIN DROP/DEMOGRAPHICS



#### DRIVE TIMES

|                               | KEY | MILE(S) | MINUTES |
|-------------------------------|-----|---------|---------|
| SALISBURY                     |     | 6       | 10      |
| KANNAPOLIS                    |     | 14.7    | 16      |
| CHARLOTTE                     |     | 37.9    | 36      |
| CLT AIRPORT<br>85<br>77<br>40 | K   | 41.5    | 39      |
|                               |     | 0.10    | 2       |
|                               |     | 23.4    | 32      |
|