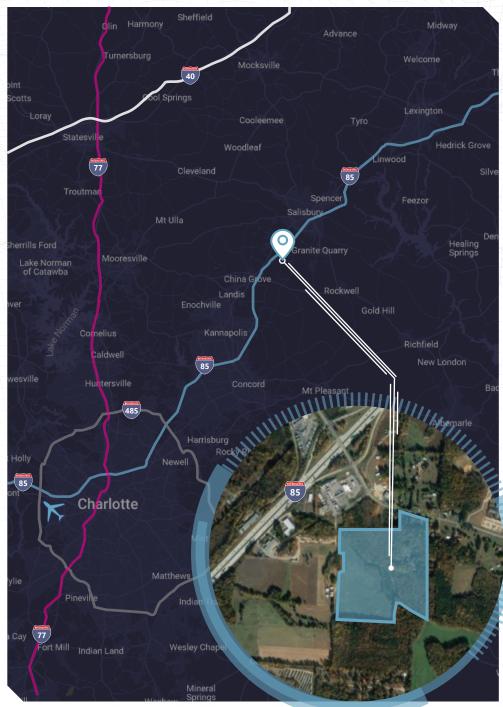

## PIN DROP/DEMOGRAPHICS

#### DRIVE TIMES

|                               | KEY | MILE(S) | MINUTES |
|-------------------------------|-----|---------|---------|
| SALISBURY                     |     | 6       | 10      |
| KANNAPOLIS                    |     | 14.7    | 16      |
| CHARLOTTE                     |     | 37.9    | 36      |
| CLT AIRPORT<br>85<br>77<br>40 | K   | 41.5    | 39      |
|                               |     | 0.10    | 2       |
|                               |     | 23.4    | 32      |
|                               |     | 25.9    | 36      |
| 485                           |     | 24      | 21      |
|                               |     |         |         |

### **TRAFFIC COUNTS**

| STREET    | CROSS STREET | TRAFFIC<br>VOLUME | DISTANCE |
|-----------|--------------|-------------------|----------|
| PEELER RD | 85           | 4,116             | 0.10     |
| 85        | PEELER RD    | 160,288           | 0.10     |
| HURST DR  | WEBB RD      | 90,380            | .52      |