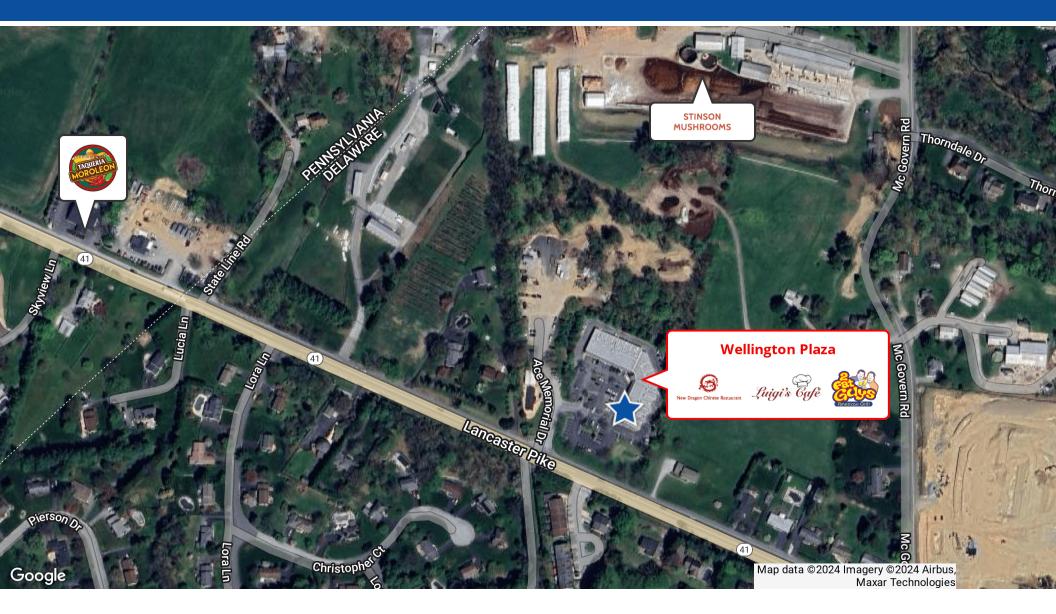

## JAPANESE RESTAURANT

703 Ace Memorial Drive Hockessin, DE 19707 (Wellington Plaza)

Successful business and restaurant for over 25 years and voted "Best of Delaware" for several years! This sushi restaurant is an great opportunity for someone looking to become their own boss. You can keep it a sushi restaurant or add items to suit your culinary experience. Liquor license is transferable to a qualified buyer.

# JAPANESE RESTAURANT

703 Ace Memorial Drive Hockessin, DE 19707 (Wellington Plaza)