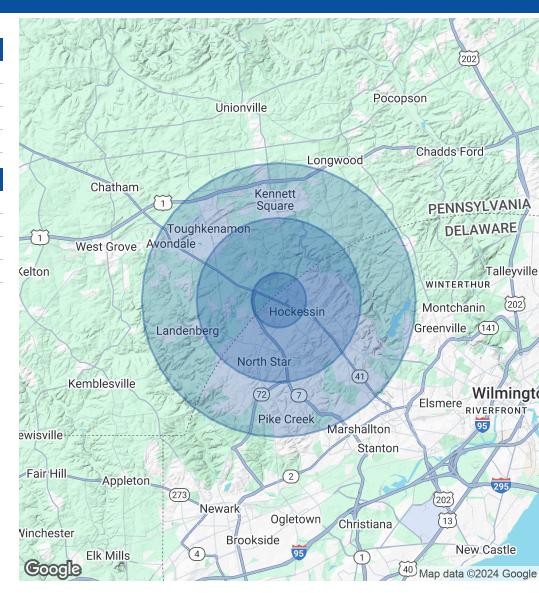

| OFFERING SUMMARY |                          |
|------------------|--------------------------|
| Sale Price:      | PRICED REDUCED \$180,000 |
| Building Size:   | 2,880 +/- SF             |

| DEMOGRAPHICS      | 1 MILE    | 3 MILES   | 5 MILES   |
|-------------------|-----------|-----------|-----------|
| Total Households  | 1,483     | 10,430    | 31,158    |
| Total Population  | 4,217     | 28,578    | 81,111    |
| Average HH Income | \$199,443 | \$177,025 | \$142,448 |

## JAPANESE RESTAURANT

703 Ace Memorial Drive Hockessin, DE 19707 (Wellington Plaza)

| POPULATION           | 1 MILE | 3 MILES | 5 MILES |
|----------------------|--------|---------|---------|
| Total Population     | 4,217  | 28,578  | 81,111  |
| Average Age          | 45.9   | 46.2    | 44.2    |
| Average Age (Male)   | 47.6   | 46.0    | 43.8    |
| Average Age (Female) | 42.4   | 45.4    | 44.5    |

| HOUSEHOLDS & INCOME | 1 MILE    | 3 MILES   | 5 MILES   |
|---------------------|-----------|-----------|-----------|
| Total Households    | 1,483     | 10,430    | 31,158    |
| # of Persons per HH | 2.8       | 2.7       | 2.6       |
| Average HH Income   | \$199,443 | \$177,025 | \$142,448 |
| Average House Value | \$465,538 | \$460,803 | \$390,798 |