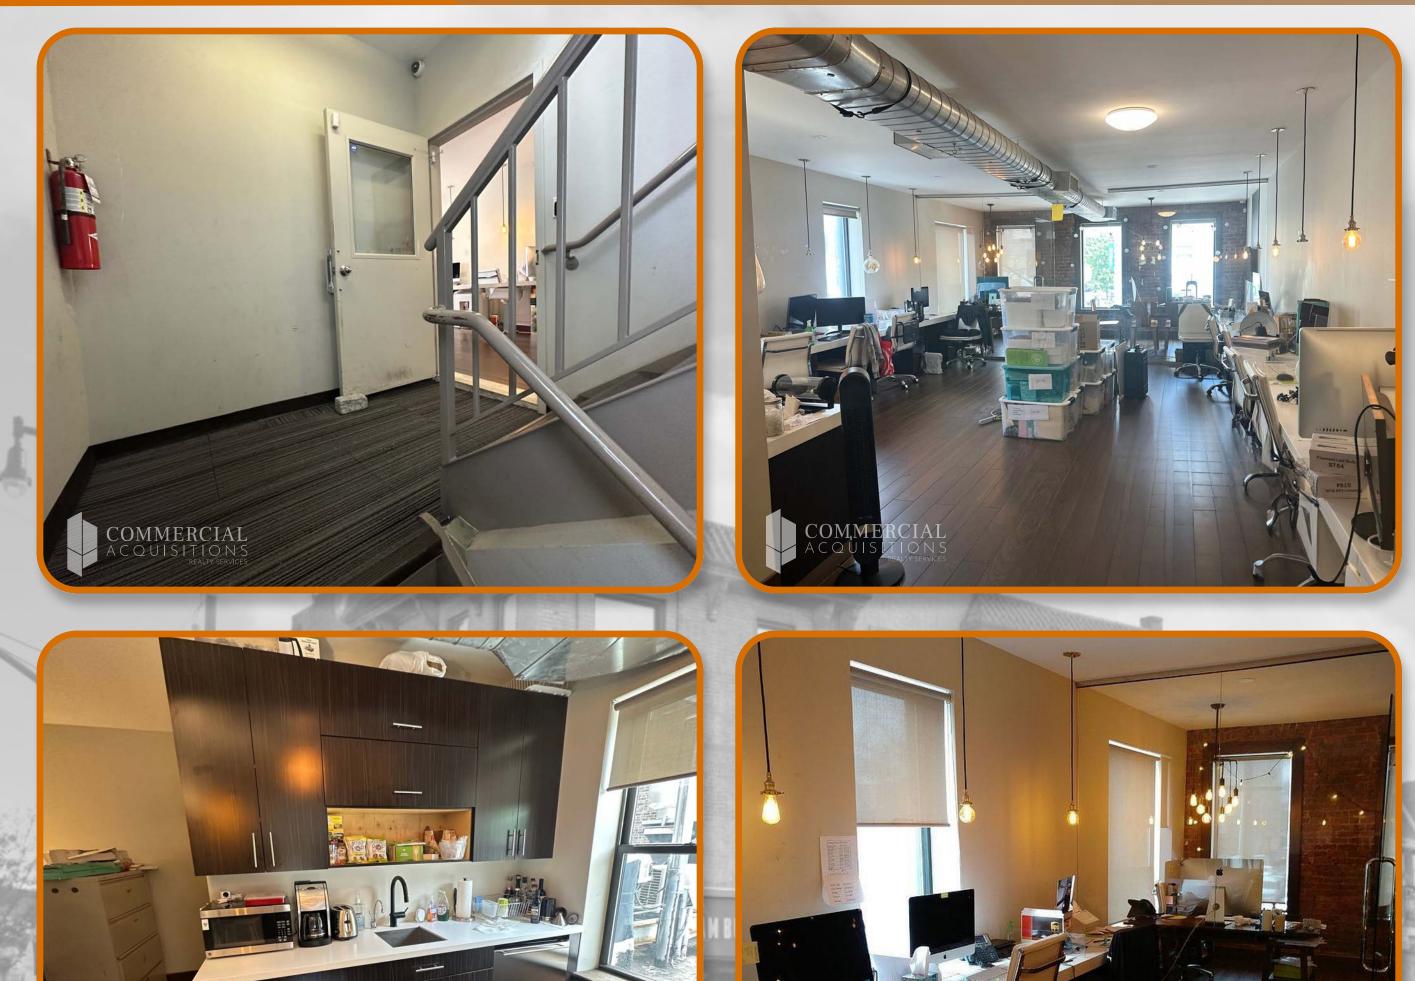

## SECOND FLOOR PHOTOS

## SIZE: 1,200SF

2ND FLOOR WALK-UP OFFICE SPACE FULLY RENOVATED CORNER BUILDING LOTS OF SUNLIGHT STEPS FROM PUBLIC TRANSPORTATION JANUARY 1ST, 2025 POSSESSION