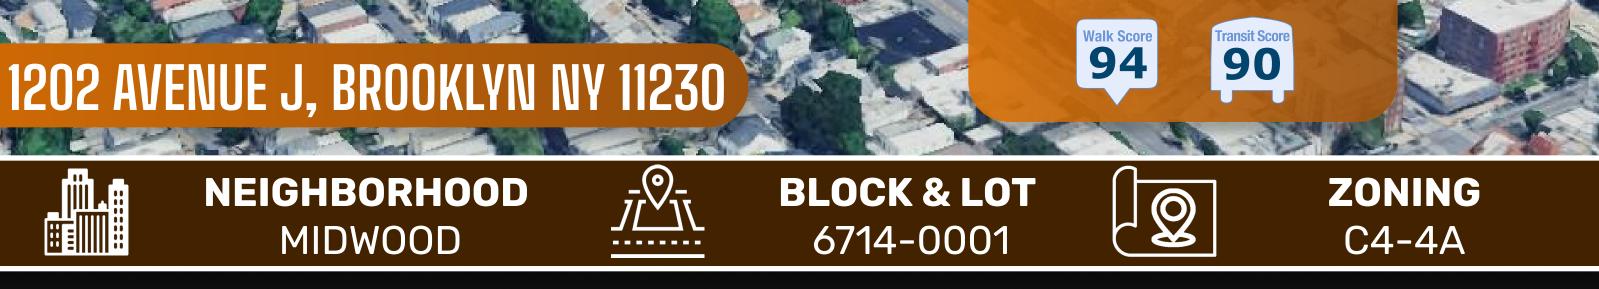

# PROPERTY DETAILS

## SIZE: 1,200SF

2ND FLOOR WALK-UP OFFICE SPACE FULLY RENOVATED CORNER BUILDING LOTS OF SUNLIGHT STEPS FROM PUBLIC TRANSPORTATION JANUARY 1ST, 2025 POSSESSION