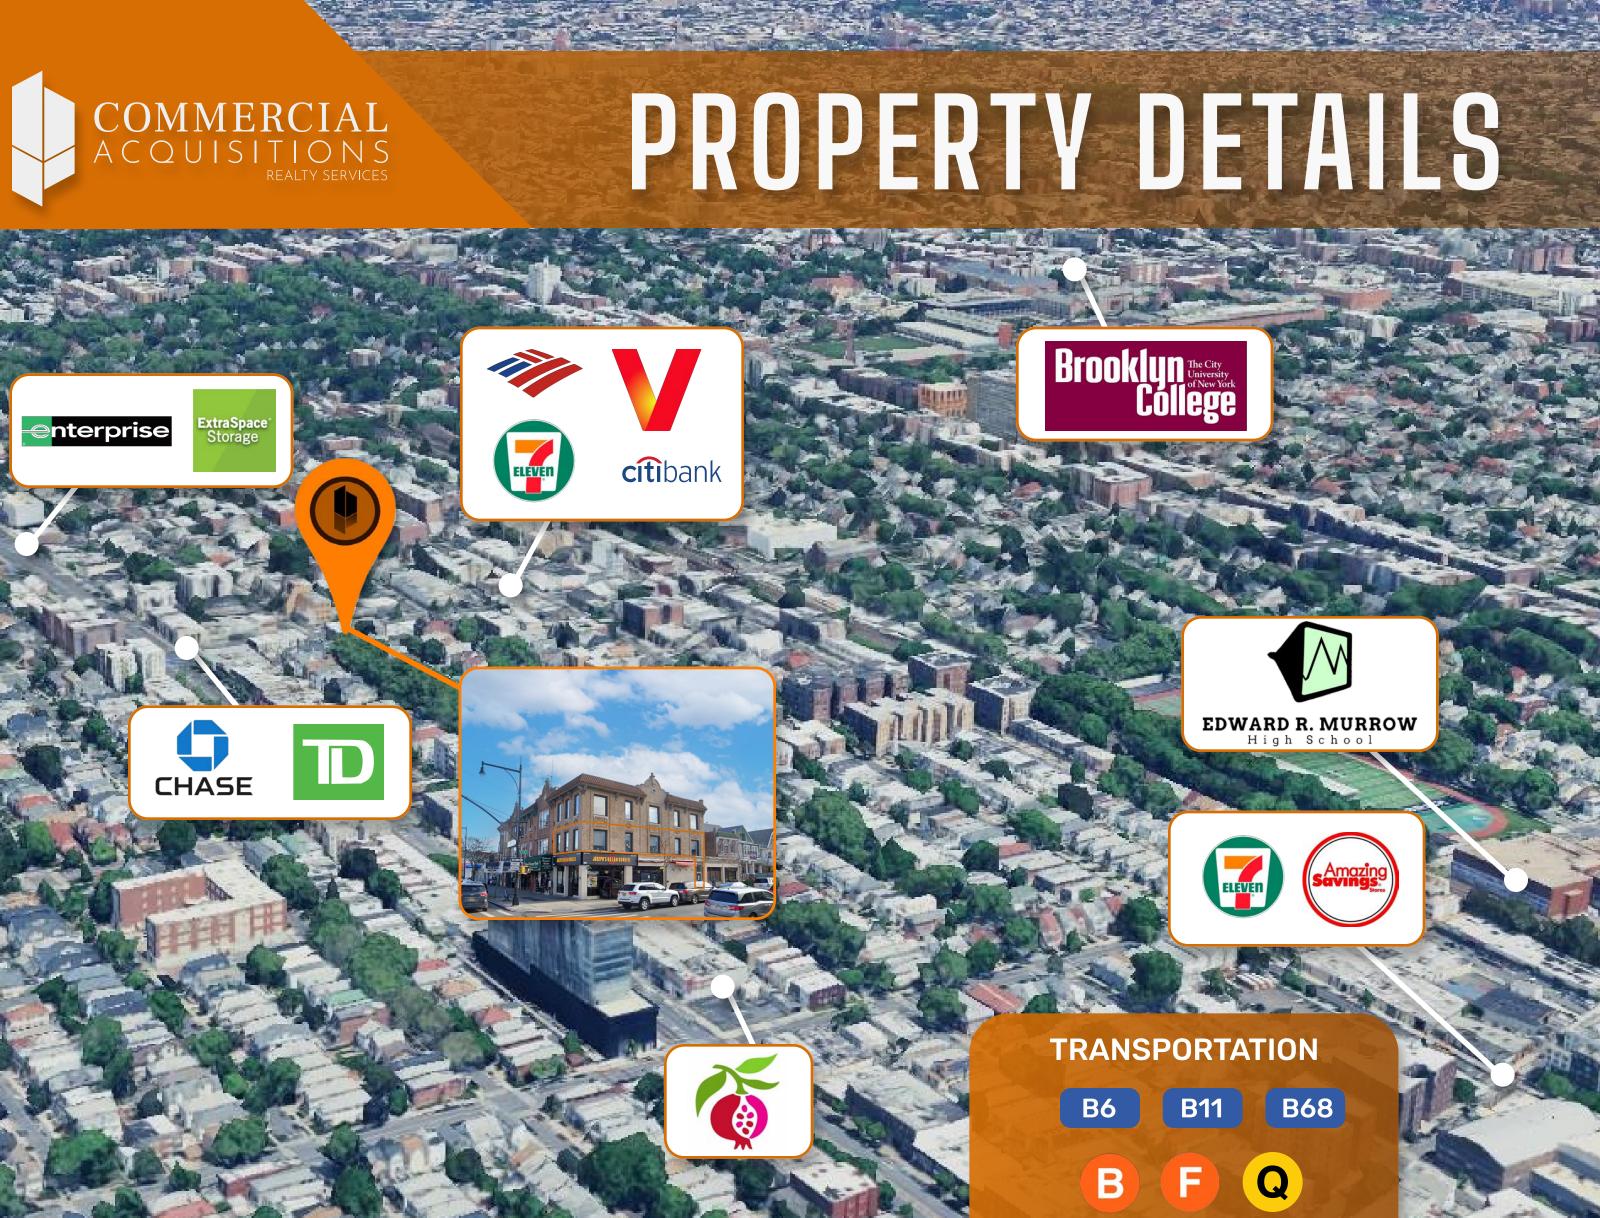

# PROPERTY DETAILS

## SIZE: 1,200SF

2ND FLOOR WALK-UP OFFICE SPACE FULLY RENOVATED CORNER BUILDING LOTS OF SUNLIGHT STEPS FROM PUBLIC TRANSPORTATION JANUARY 1ST, 2025 POSSESSION