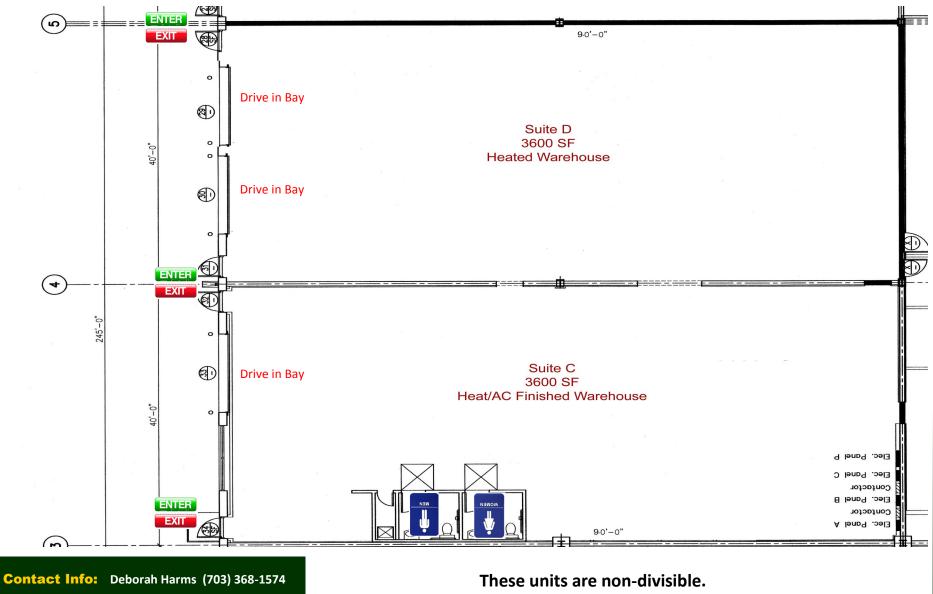

#### **PROPERTY SPECIFICATIONS:**

Zoned I-5 (Industrial General)

- NNN Lease opportunity
- 3 Drive-in Bays, 16' Ceiling Height
- Partially Air Conditioned
- Partially finished
- Fully Sprinklered; Wet system
- Excellent location, next to Home Depot @ Lee Highway US Rt. 29
- Walking distance to Dunn Loring Metro
- .5 miles to US Post Office
- Non-divisible

## 7,200 SF Available

2809 Merrilee Drive, Suites C&D Fairfax Virginia 22031

# 7,200 SF Available

2809 Merrilee Drive, Suites C&D Fairfax Virginia 22031

Deborah@sherlincorp.net | www.sherlincorp.com