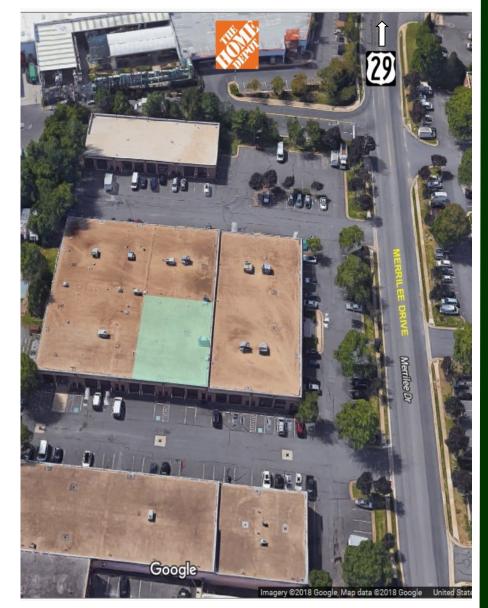

#### **PROPERTY SPECIFICATIONS:**

Zoned I-5 (Industrial General)

- NNN Lease opportunity
- 3 Drive-in Bays, 16' Ceiling Height
- Partially Air Conditioned
- Partially finished
- Fully Sprinklered; Wet system
- Excellent location, next to Home Depot @ Lee Highway US Rt. 29
- Walking distance to Dunn Loring Metro
- .5 miles to US Post Office
- Non-divisible