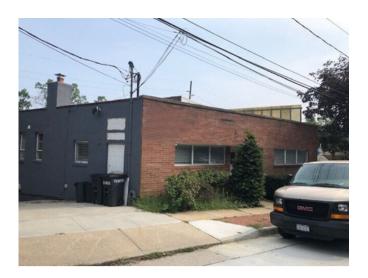

## 135 HAVEN AVENUE PORT WASHINGTON, NY

## +/- 1,400 sf Office Space for Rent





- +/- 1,400 SF RENOVATED OFFICE SPACE
- STREET LEVEL 2ND LEVEL SPACE
- HIGH CEILINGS
- LARGE RECEPTION/BULLPEN AREA
- 3 OFFICES AND CONFERENCE ROOM
- KITCHEN, 2 BATHROOMS
- PRIVATE, SECURE FENCED-IN PARKING +OFF STREET PARKING
- SECURITY CAMERAS
- FLEXIBLE LEASE TERMS

Asking \$3000/month + Utilities

EXCLUSIVE BROKER: BOB MURPHY OFFICE: 516.364.1000 MOBILE: 516.661.5165 BMURPHY@GREINERMALTZOFLI.COM

GREINER-MALTZ CO. OF LONG ISLAND 185 EXPRESS STREET PLAINVIEW, NY 11803

EXCLUSIVE BROKER: BOB MURPHY OFFICE: 516.364.1000 MOBILE: 516.661.5165 BMURPHY@GREINERMALTZOFLI.COM





A

Kitchen













NO WARRANTY OR REPRESENTATION, EXPRESSED OR IMPLIED, IS MADE AS TO THE ACCURACY OF THE INFORMATION CONTAINED HEREIN, AND SAME IS SUBMITTED SUBJECT TO ERRORS, OMISSIONS, CHANGE OF PRICE, RENTAL OR OTHER CONDITIONS, WITHDRAWAL WITHOUT NOTICE, AND TO ANY SPECIAL LISTING CONDITIONS, IMPOSED BY OUR PRINCIPALS.