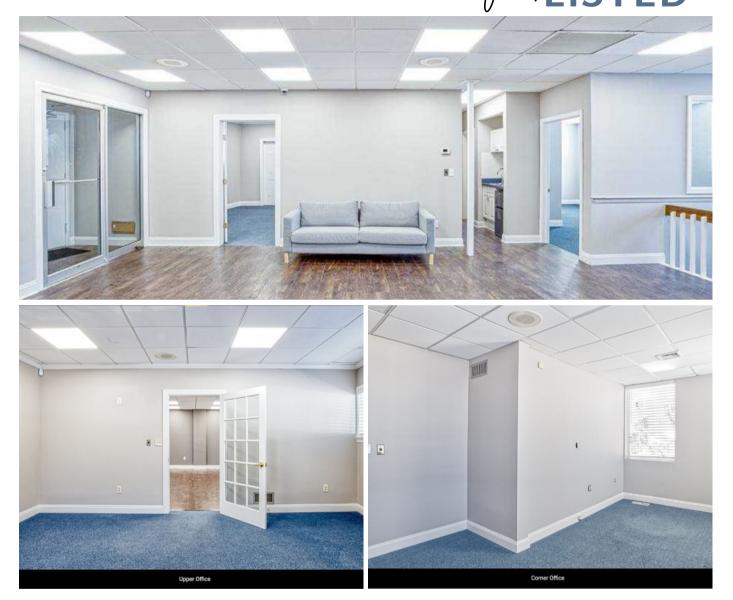

## +/- 1,400 sf Office Space for Rent

- +/- 1,400 SF RENOVATED OFFICE SPACE
- STREET LEVEL 2ND LEVEL SPACE
- HIGH CEILINGS
- LARGE RECEPTION/BULLPEN AREA
- 3 OFFICES AND CONFERENCE ROOM
- KITCHEN, 2 BATHROOMS
- PRIVATE, SECURE FENCED-IN PARKING +OFF STREET PARKING
- SECURITY CAMERAS
- FLEXIBLE LEASE TERMS