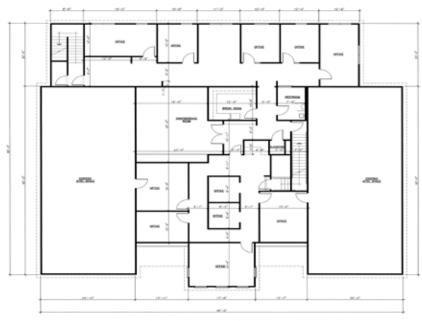

# **FLOOR PLAN**

#### Second Floor, 4,042 SF

- 11 Offices
- Conference Room
- Breakroom
- Restroom

1 SECOND FLOOR PLAN

**PAT MORRISON EXECUTIVE BROKER** 

5309 W. VILLAGE PKWY | SUITE 2 **ROGERS, AR 72758** P. 479-464-4292 C. 479-936-4200