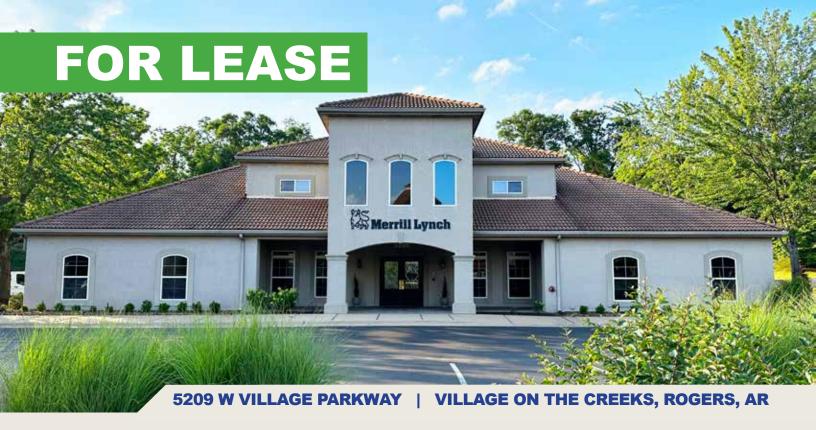

Village on the Creeks is the largest garden office park in Northwest Arkansas. It houses office, retail, restaurant, and medical tenants and enhances quality of life by offering a walking trail on Razorback Greenway and a lake with beautiful views. This property offers two full floors with 32 total offices, 2 file rooms, 2 conference rooms, and a breakroom. See full list on back.