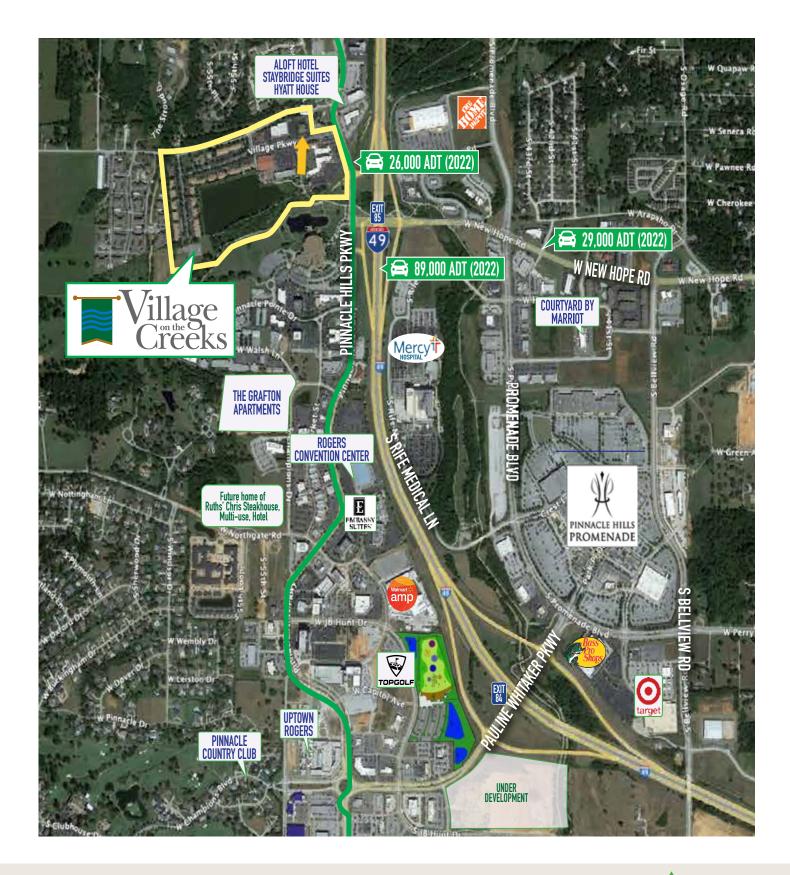

Village on the Creeks is the largest garden office park in Northwest Arkansas. It houses office, retail, restaurant, and medical tenants and enhances quality of life by offering a walking trail on Razorback Greenway and a lake with beautiful views. This property offers two full floors with 32 total offices, 2 file rooms, 2 conference rooms, and a breakroom. See full list on back.

Quick and easy access to Interstate 49

PAT MORRISON EXECUTIVE BROKER

5309 W. VILLAGE PKWY | SUITE 2 ROGERS, AR 72758 P. 479-464-4292 C. 479-936-4200 PatMorrison@DevereuxREI.com