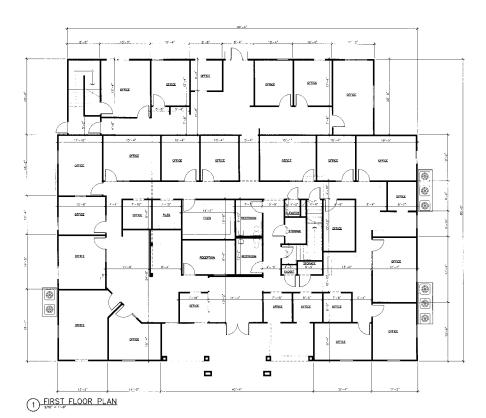

# **FLOOR PLAN**

## 5209 W Village Parkway Suite #5

•11,062 TOTAL SF

### First Floor, 6,922 SF

- 21 Offices
- Conference Room
- 2 File Rooms
- 2 Restrooms