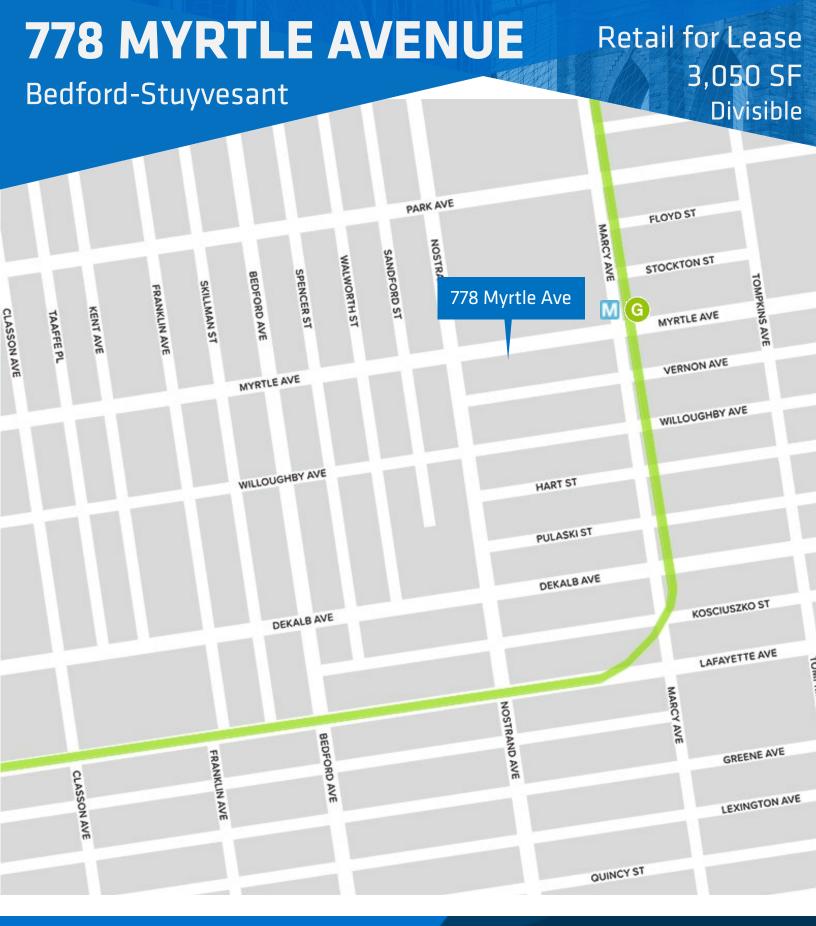

ows, abundant natural light, and an impressive 55 feet of frontage, ensuring high visibility from foot traffic along Myrtle Ave.

Just steps from the subway and close to necessities like Duane Reade, FedEX and Crown Fried Chicken, this space could be great for a fitness studio, wellness center, daycare, office, gallery, specialty retailer or café.

#### LEASABLE AREA

3.050 SF Ground Level

## **CEILING HEIGHTS**

10-15 Feet

#### **CROSS STREETS**

Nostrand Ave and Marcy Ave

## **PRICING & TERMS**

Upon request

## **AVAILABILITY**

**Immediate** 

#### **TRANSPORTATION**



#### **NEARBY TENANTS**

















For more information, contact exclusive agents:

Peter Schubert
Managing Director
pschubert@terracrg.com

Darlene Lee Associate dlee@terracrg.com (718) 768-7788
terracrg.com







For more information, contact exclusive agents:

Peter Schubert
Managing Director
pschubert@terracrg.com

Darlene Lee Associate dlee@terracrg.com

(718) 768-7788
terracrg.com

## 778 MYRTLE AVENUE

Bedford-Stuyvesant

Retail for Lease 3,050 SF Divisible



The information provided herein has either been given to us by the owner of the property or was obtained from sources we deem reliable. We do not guarantee the accuracy of any information. All zoning, existing square feet of buildings, available buildable square feet, permitted uses and any other information provided herein must be independently verified. The value of any real estate investment is dependent upon a variety of factors including income, vacancy rates, expense estimates, tax brackets and general market assumptions, all