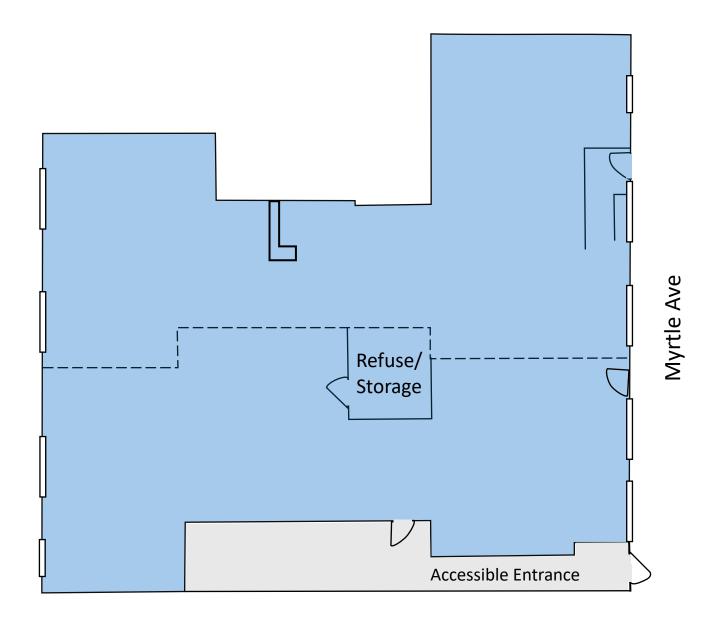

a fitness studio, wellness center, daycare, office, gallery, specialty retailer or café.

#### LEASABLE AREA

3.050 SF Ground Level

## **CEILING HEIGHTS**

10-15 Feet

#### **CROSS STREETS**

Nostrand Ave and Marcy Ave

## **PRICING & TERMS**

Upon request

## **AVAILABILITY**

**Immediate** 

#### **TRANSPORTATION**



#### **NEARBY TENANTS**

















For more information, contact exclusive agents:

Peter Schubert
Managing Director
pschubert@terracrg.com

Darlene Lee Associate dlee@terracrg.com (718) 768-7788
terracrg.com







For more information, contact exclusive agents:

Peter Schubert
Managing Director
pschubert@terracrg.com

Darlene Lee Associate dlee@terracrg.com

(718) 768-7788
terracrg.com

## 778 MYRTLE AVENUE

Bedford-Stuyvesant

Retail for Lease 3,050 SF Divisible



The information provided herein has either been given to us by the owner of the property or was obtained from sources we deem reliable. We do not guarantee the accuracy of any information. All zoning, existing square feet of buildings, available buildable square feet, permitted uses and any other information provided herein must be independently verified. The value of any real estate investment is dependent upon a variety of factors including income, vacancy rates, expense estimates, tax brackets and general market assumptions, all of which should be evaluated by your tax advisor and/or legal counsel. Prospective buyer and tenants should carefully verify each item of information herein.





For more information, contact exclusive agents:

Peter Schubert
Managing Director
pschubert@terra