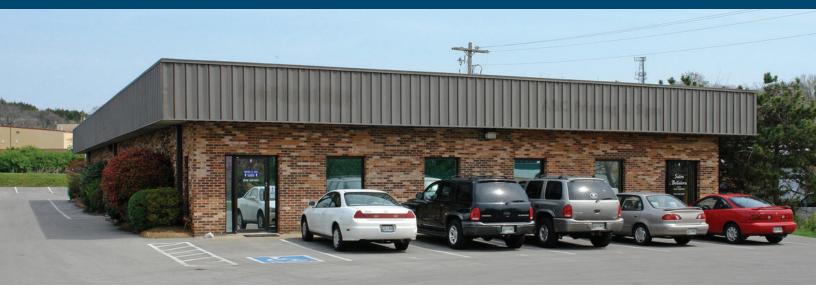

## PROPERTY HIGHLIGHTS

- Suite 1 and 2 available for sublease
- ±2,400 SF medical / office space
- Currently built-out with a reception area, exam rooms, and office
- Excellent location near Williamson County Hospital and Medical center
- Close to area shops, dining, and amenities
- Situated off Murfreesboro Road near I-65