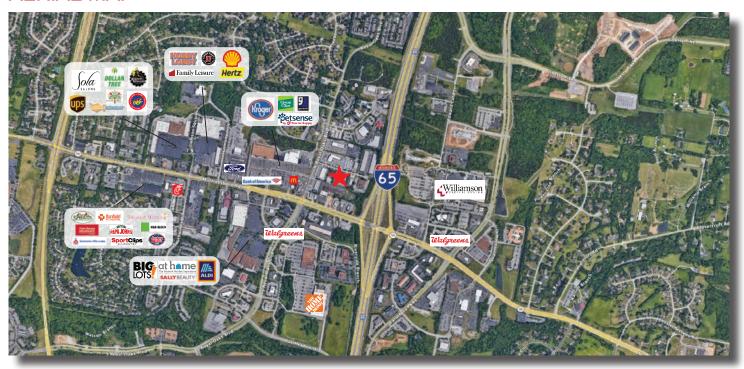

fice space
- Currently built-out with a reception area, exam rooms, and office
- Excellent location near Williamson County Hospital and Medical center
- Close to area shops, dining, and amenities
- Situated off Murfreesboro Road near I-65

## **DEMOGRAPHICS**

|                  | 1-mile    | 3-miles   | 5-miles   |
|------------------|-----------|-----------|-----------|
| Population       | 7,934     | 51,811    | 99,979    |
| Households       | 3,255     | 19,830    | 37,387    |
| Median HH Income | \$104,654 | \$108,631 | \$106,866 |
| Median Age       | 39.7      | 41        | 41        |



Ben Claybaker, CCIM bclaybaker@nainashville.com 615.208.9767

Brandon Hoop, CCIM bhoop@nainashville.com 615.246.7549

# **SUBLEASE**

120 Holiday Court Franklin, TN 37067



### **AERIAL MAP**



### SITE PHOTOS







For more information contact:

#### Ben Claybaker, CCIM

bclaybaker@nainashville.com 615.208.9767

#### Brandon Hoop, CCIM

bhoop@nainashville.com 615.246.7549

NO WARRANTY OR REPRESENTATION, EXPRESS OR IMPLIED, IS MADE AS TO THE ACCURACY OF THE INFORMATION CONTAINED HEREIN, AND THE SAME IS SUBMITTED SUBJECT TO ERRORS, OMISSIONS, CHANGE OF PRICE, RENTAL OR OTHER CONDITIONS, PRIOR SALE, LEASE OR FINANCING, OR WITHDRAWAL WITHOUT NOTICE, AND OF ANY SPECIAL LISTING CONDITIONS IMPOSED BY OUR PRINCIPALS NO WAR-PANTIES OR REPRESENTATIONS ARE MADE AS TO THE CONDITION OF THE PROPERTY OR ANY HAZARDS CONTAINED THEREIN ARE ANY TO BE IMPLIED.