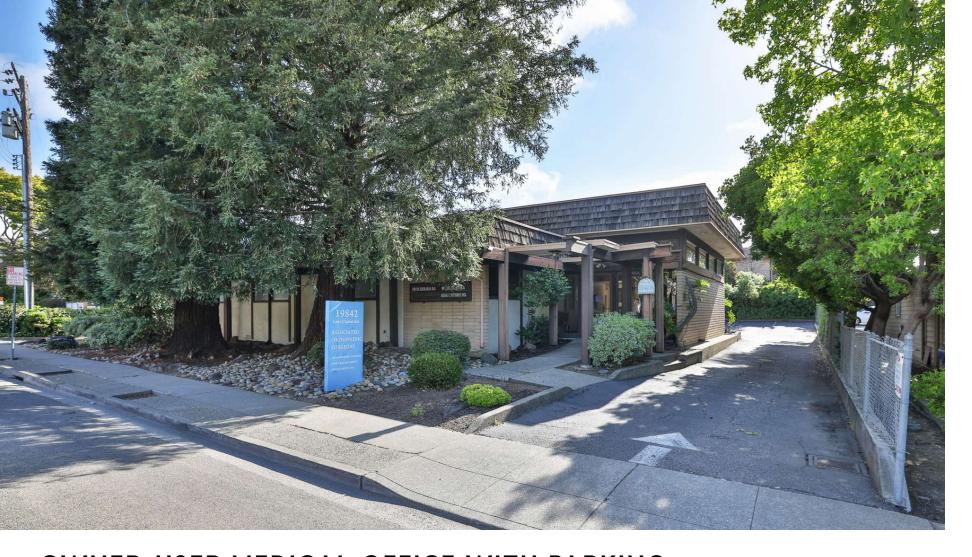

# OWNER-USER MEDICAL OFFICE WITH PARKING ACROSS FROM SUTTER HEALTH MEDICAL CENTER

19842 Lake Chabot Road // Castro Valley, California 94546

Get in touch

Jonathan G. Hanhan Group Leader & Sr. Vice President 408.909.0998 hanhan@compass.com CalDRE #01800203

#### **Property Overview**

Ideal for prospective Medical Office Owner-Users & Investors, this prime office property offers a ±5,842 SF single-story medical building presenting ample space for various medical or general office needs. Recently renovated in 2017, this property is equipped with a fully built-out basement, laundry chute from the first floor, x-ray room, and ten exam rooms, catering to the evolving needs of the Medical Office sector. Zoned CVBD-S04, the property is strategically positioned in Castro Valley's "Medical Row," offering a wide array of medical uses that can be strategically placed across from the illustrious Sutter Health Hospital. With its established single-story structure and significant potential for customization, this property presents a compelling investment opportunity for Owner-Users or Investors seeking to establish a prominent presence in the thriving city of Castro Valley.

#### **Property Highlights**

- ±5,842 SF Building Suitable for Medical Office with Half an Acre Parcel
- Strategically Located Across the Street from Sutter Health Medical Center
- Ten Exam Rooms, One X-Ray Room, Two Cast Rooms
- Private Parking with Sixteen Spaces
- Recently Renovated in 2017