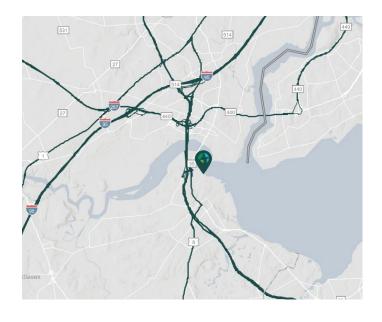

#### **LOCATION**

- Immediate access to Routes 9 & 35, close proximity to the NJ Turnpike and I-287
- ± 23 miles from Port Newark-Elizabeth and Newark Liberty International Airport