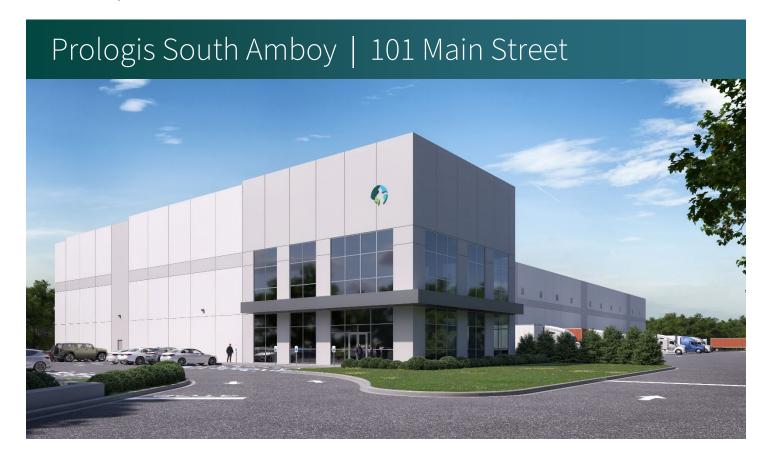

## ± 285,700 SF

Industrial Space For Lease

101 Main Street South Amboy, NJ 08879 USA

# ± 285,700 SF

Industrial Space For Lease

MAIN STREET