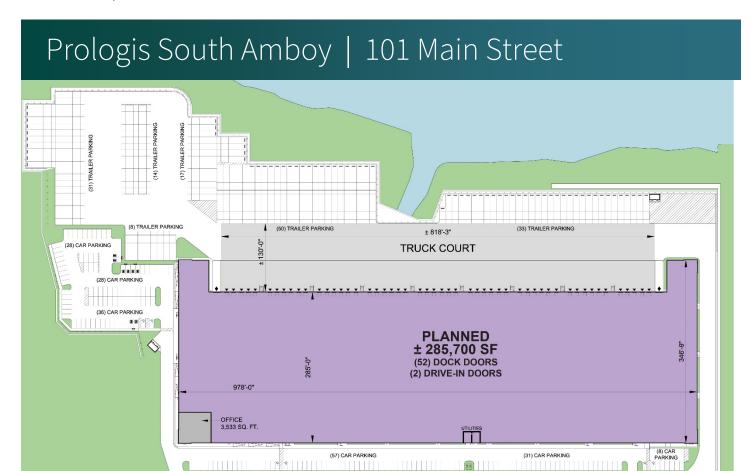

### **FACILITY**

- ± 285,700 SF total building size
- ± 285,700 SF available space
- ± 3,500 SF office
- 40' clear height
- 54' x 56' column spacing
- 52 dock doors
- 2 drive-in doors
- 153 trailer parking spaces
- 188 car parking spaces
- 3,000 amp, 277/480v 3-phase electrical service
- ESFR sprinkler system